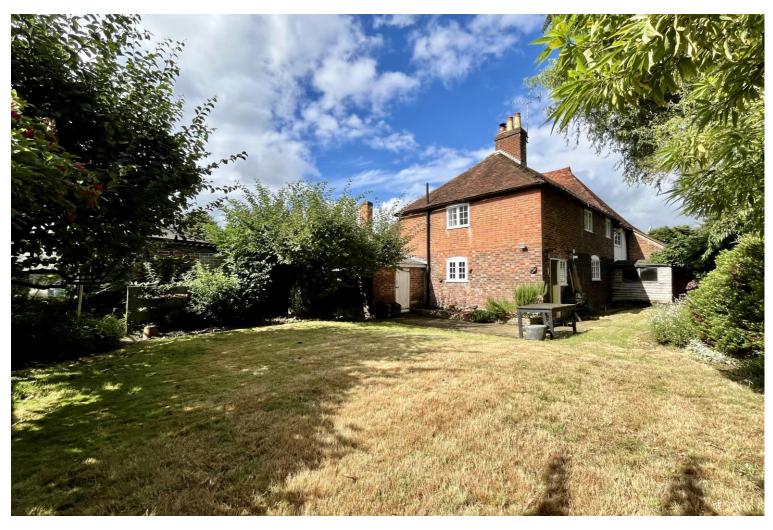

## PELICAN FARM COTTAGE

8 RED HILL | WATERINGBURY | ME18 5NW

- A pretty unlisted character cottage dating back to the late 19<sup>th</sup> Century
- Situated in a central yet tucked away location in the heart of Wateringbury
- Kitchen, living room, large cellar, three bedrooms and a modern family bathroom
- Generously proportioned garden with mature borders and an outhouse
- Walking distance to local amenities as well as the train station in Wateringbury
- Designated off road parking space and garage and is offered to the market with NO FORWARD CHAIN