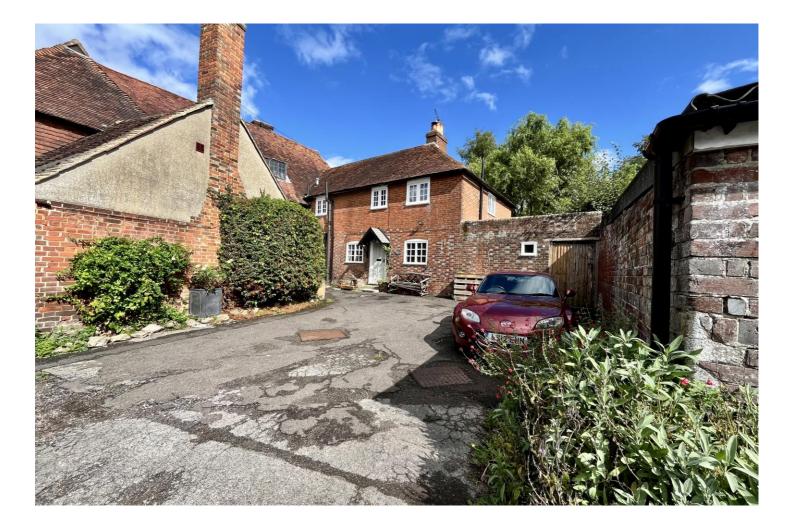

# PELICAN FARM COTTAGE

8 RED HILL | WATERINGBURY

An opportunity to purchase this unlisted character three bedroom attached family home believed to be built in circa 1890 benefitting from off road parking, a courtyard, a spacious garden as well as a garage en bloc. Situated within the heart of this popular village. Within walking distance to local amenities and the railway station in Wateringbury. Offered to the market with NO FORWARD CHAIN.

## PELICAN FARM COTTAGE

8 RED HILL | WATERINGBURY | ME18 5NW

- A pretty unlisted character cottage dating back to the late 19<sup>th</sup> Century
- Situated in a central yet tucked away location in the heart of Wateringbury
- Kitchen, living room, large cellar, three bedrooms and a modern family bathroom
- Generously proportioned garden with mature borders and an outhouse
- Walking distance to local amenities as well as the train station in Wateringbury
- Designated off road parking space and garage and is offered to the market with NO FORWARD CHAIN