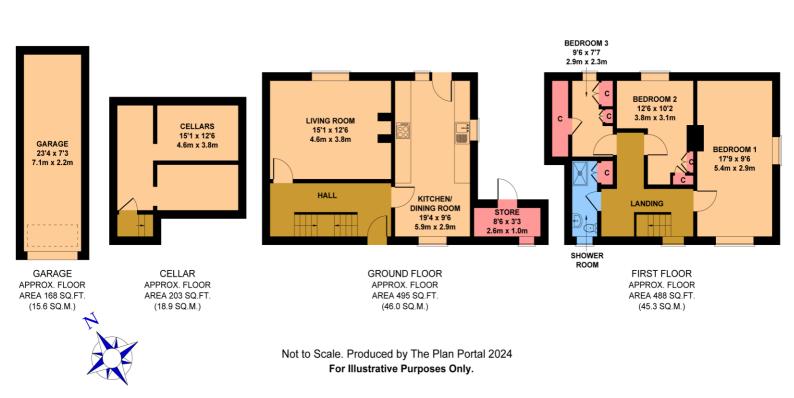

### FLOOR PLANS

For identification purposes only and not to scale. The position & size of doors, windows, appliances and other features are approximate only.