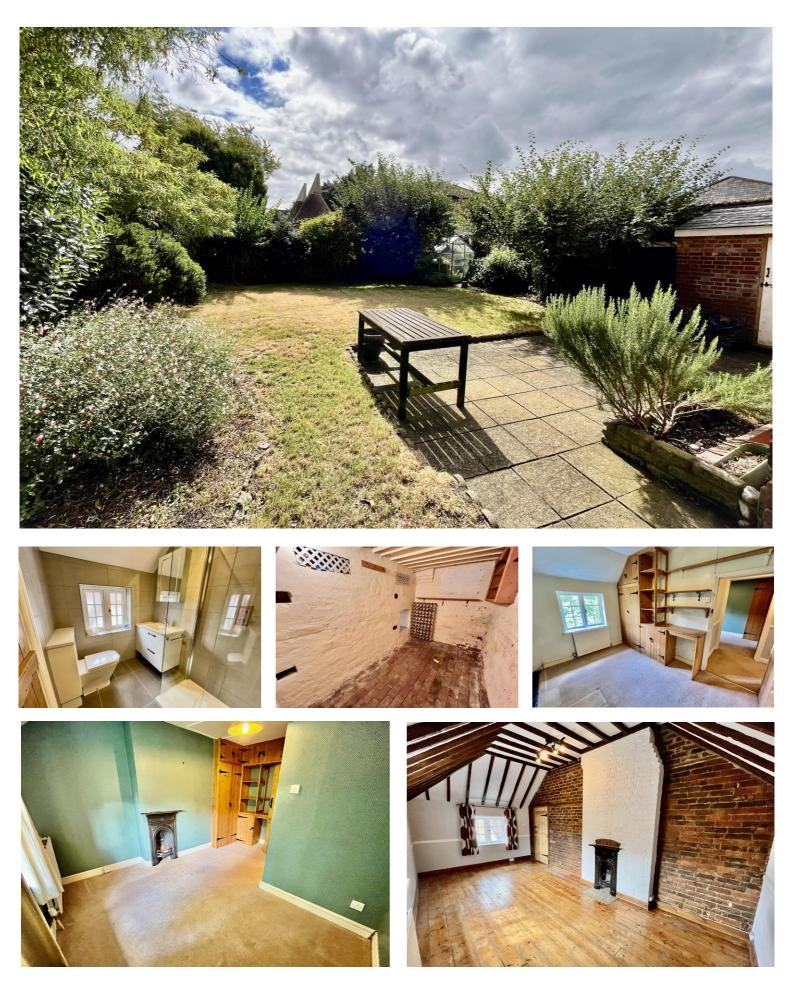

## PELICAN FARM COTTAGE

8 RED HILL | WATERINGBURY | ME18 5NW

- A pretty unlisted character cottage dating back to the late 19<sup>th</sup> Century
- Situated in a central yet tucked away location in the heart of Wateringbury
- Kitchen, living room, large cellar, three bedrooms and a modern family bathroom
- Generously proportioned garden with mature borders and an outhouse
- Walking distance to local amenities as well as the train station in Wateringbury
- Designated off road parking space and garage and is offered to the market with NO FORWARD CHAIN