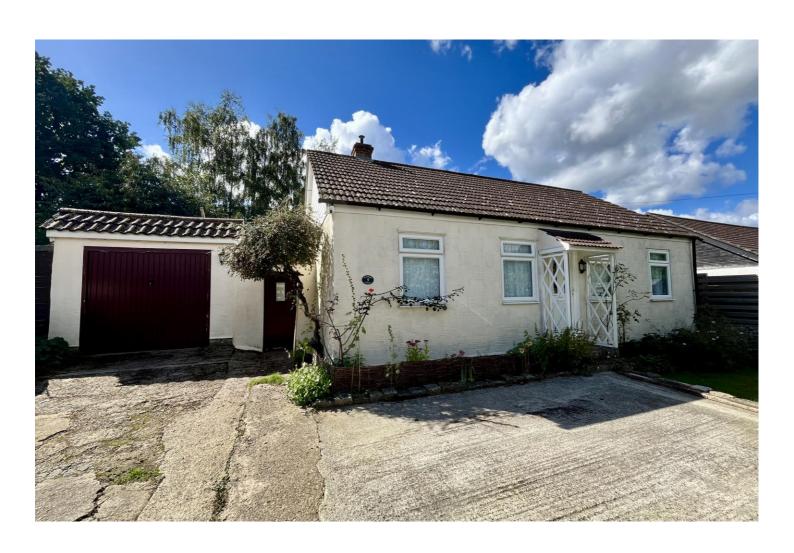

## **BLACKBERRY COTTAGE**

FURNACE LANE | HORSMONDEN

An opportunity to purchase a single storey three bedroom detached timber framed house benefitting from off road parking for multiple vehicles, a garage and a large secluded west facing garden with a decked patio area. Situated within a popular road in the heart of this Wealden village. Within walking distance to local amenities and only a short drive to a mainline railway station at Paddock Wood.

## **BLACKBERRY COTTAGE**

5 FURNACE LANE | HORSMONDEN | TN12 8LX

- A three bedroom detached single storey timber framed house
- Scope for development (STPP)
- Detached garage with storage and a workshop
- Large secluded rear garden with a decked patio area
- Walking distance to local amenities and only a short drive to major transport links
- Driveway for multiple vehicles and is offered with NO FORWARD CHAIN