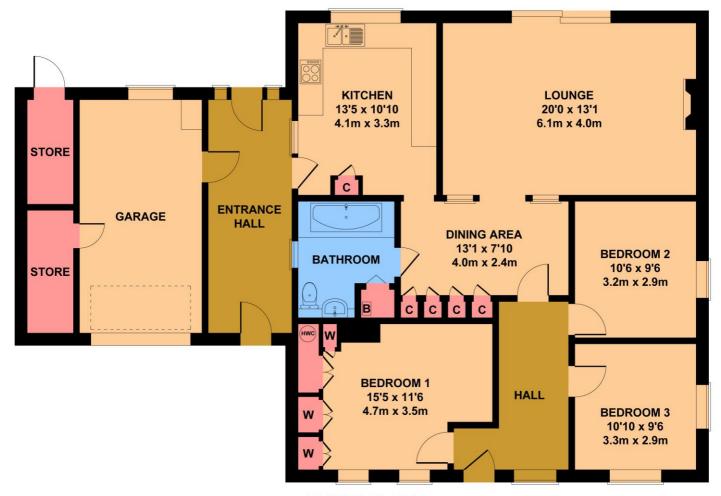

## FLOOR PLANS

For identification purposes only and not to scale. The position & size of doors, windows, appliances and other features are approximate only.

**GROUND FLOOR** APPROX. FLOOR AREA 1502 SQ.FT. (139.5 SQ.M.)

Not to Scale. Produced by The Plan Portal 2024 For Illustrative Purposes Only.