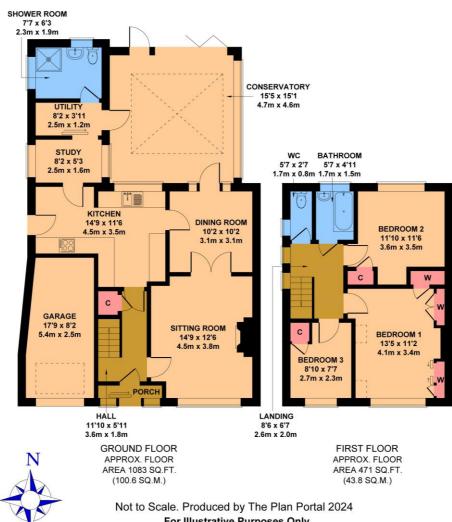

## FLOOR PLANS

For identification purposes only and not to scale. The position & size of doors, windows, appliances and other features are approximate only.

For Illustrative Purposes Only.