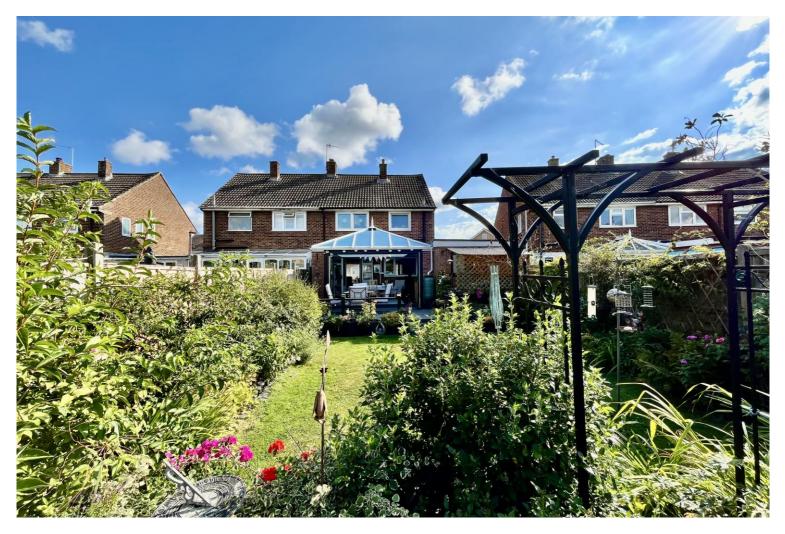

## 22 LAXTON GARDENS

PADDOCK WOOD | TN12 6BB

- An extended Gough Cooper three bedroom semi-detached family home
- Situated within a private cul de sac in the heart of the town
- Kitchen, sitting room, dining room, study, utility, downstairs shower room and a large conservatory with bi-folding doors to the patio and garden
- North facing rear garden with a raised patio area and mature borders
- Walking distance to local amenities, schools, parks and the mainline station
- Private driveway providing off-road parking and a garage NO FORWARD CHAIN