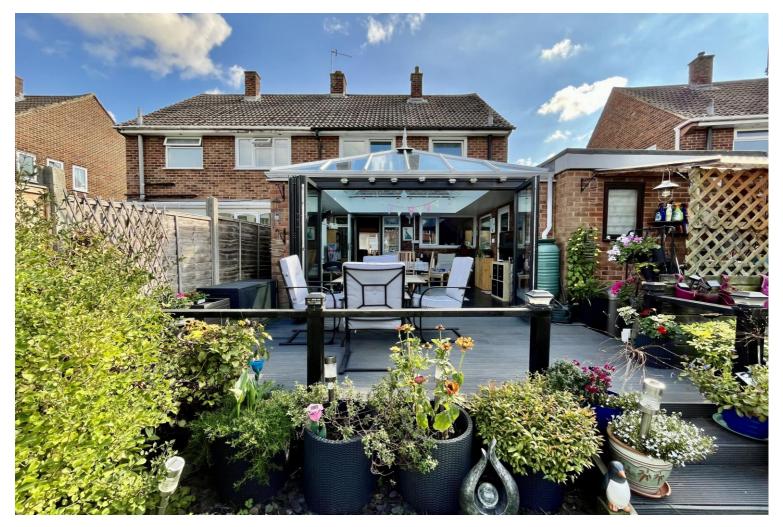

## 22 LAXTON GARDENS

PADDOCK WOOD | TN12 6BB

- An extended Gough Cooper three bedroom semi-detached family home
- Situated within a private cul de sac in the heart of the town
- Kitchen, sitting room, dining room, study, utility, downstairs shower room and a large conservatory with bi-folding doors to the patio and garden
- North facing rear garden with a raised patio area and mature borders
- Walking distance to local amenities, schools, parks and the mainline station
- Private driveway providing off-road parking and a garage NO FORWARD CHAIN