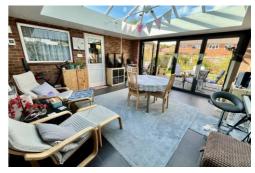

## 22 LAXTON GARDENS

PADDOCK WOOD | TN12 6BB

- An extended Gough Cooper three bedroom semi-detached family home
- Situated within a private cul de sac in the heart of the town
- Kitchen, sitting room, dining room, study, utility, downstairs shower room and a large conservatory with bi-folding doors to the patio and garden
- North facing rear garden with a raised patio area and mature borders
- Walking distance to local amenities, schools, parks and the mainline station
- Private driveway providing off-road parking and a garage NO FORWARD CHAIN