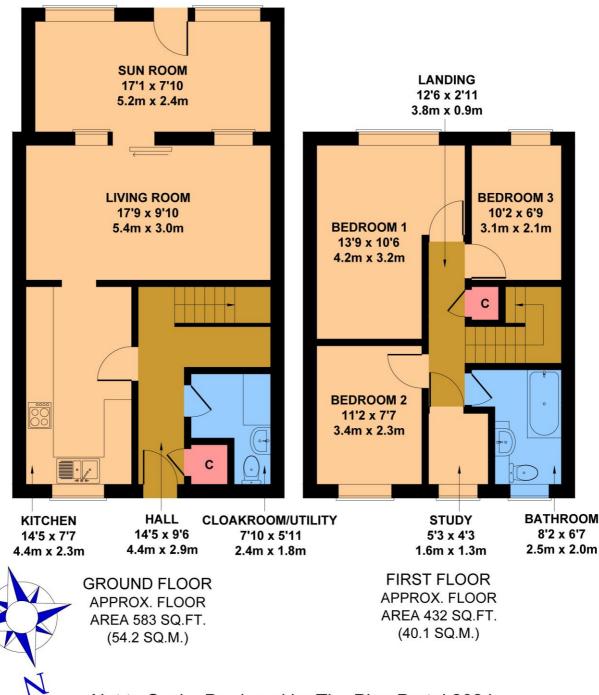

#### FLOOR PLANS

For identification purposes only and not to scale. The position & size of doors, windows, appliances and other features are approximate only.

Not to Scale. Produced by The Plan Portal 2024 For Illustrative Purposes Only.