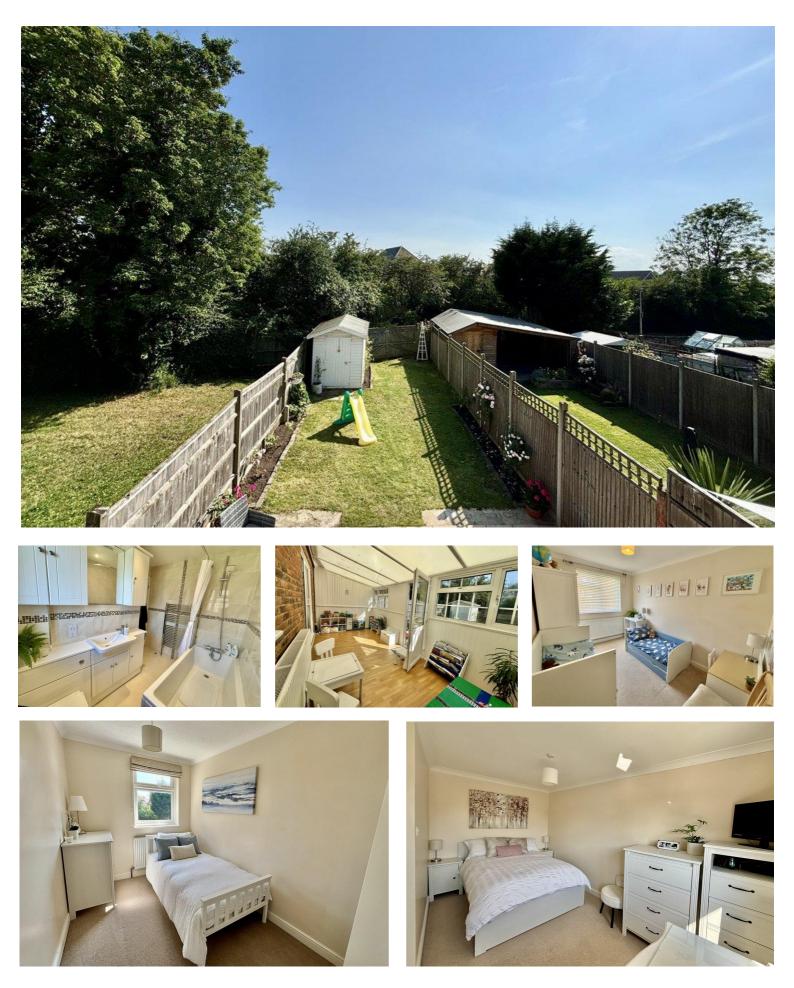

## **28 CRANHAM SQUARE**

MARDEN | TN12 9TG

- A well presented three bedroom terraced home
- Situated within the heart of this popular Wealden village
- Kitchen, sitting room and sunroom with a downstairs cloakroom/utility
- Generous southerly rear aspect garden with a patio area
- Walking distance to local amenities and only a short walk to major transport links
- Marden Primary Academy catchment