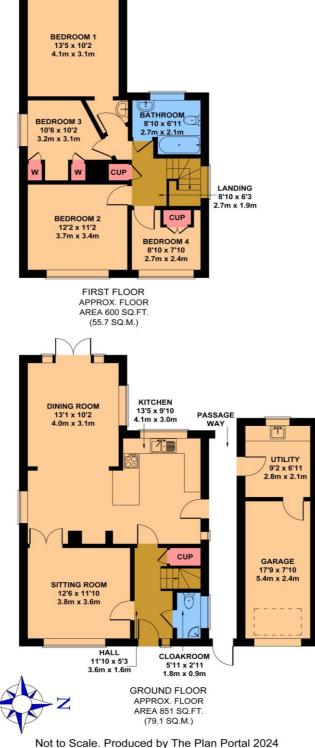

## FLOOR PLANS

For identification purposes only and not to scale. The position & size of doors, windows, appliances and other features are approximate only.

Not to Scale. Produced by The Plan Portal 2024 For Illustrative Purposes Only.