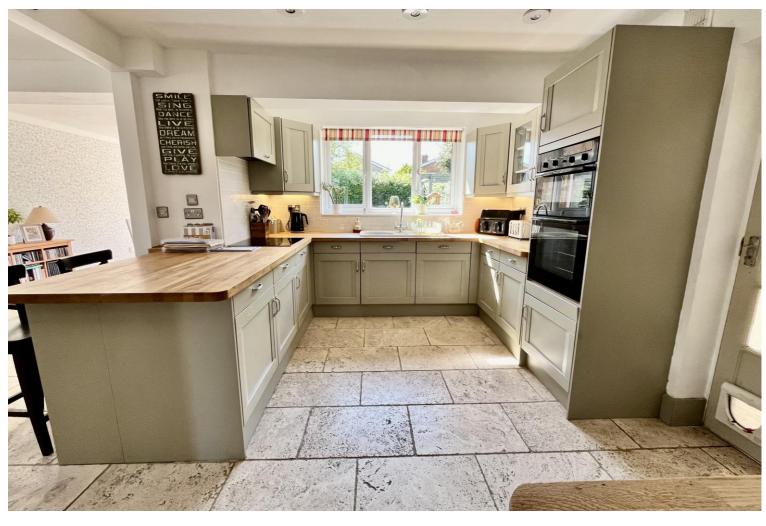

## 28 BRAMLEY ROAD

EAST PECKHAM | TN12 5BP

- A well presented modern extended four bedroom detached family home
- Situated at the end of a private cul de sac in the heart of this popular village
- Kitchen, breakfast bar, sitting room, dining room, utility room and downstairs w/c
- Private well tended westerly facing rear garden with a generous front lawn
- Walking distance to local amenities and only a short drive to major transport links
- Driveway providing ample off-road parking as well as a garage