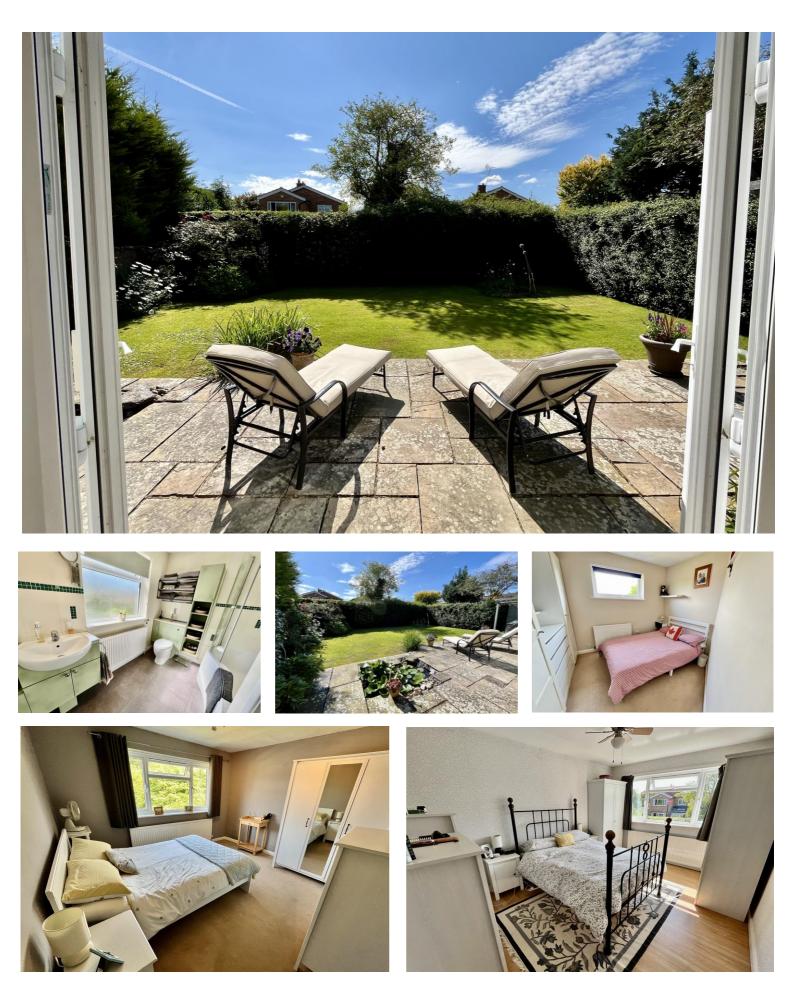

## BRAMLEY ROAD

An opportunity to purchase this well presented extended four bedroom detached family home situated at the end of a favoured cul-de-sac in the heart of the village. The property has the benefit of ample off road parking, a garage, a well tended westerly facing rear garden as well as a generous front lawn. Within walking distance to local amenities, a primary school, playing fields and is only a short drive to a mainline railway station at Paddock Wood.

## 28 BRAMLEY ROAD

EAST PECKHAM | TN12 5BP

- A well presented modern extended four bedroom detached family home
- Situated at the end of a private cul de sac in the heart of this popular village
- Kitchen, breakfast bar, sitting room, dining room, utility room and downstairs w/c
- Private well tended westerly facing rear garden with a generous front lawn
- Walking distance to local amenities and only a short drive to major transport links
- Driveway providing ample off-road parking as well as a garage