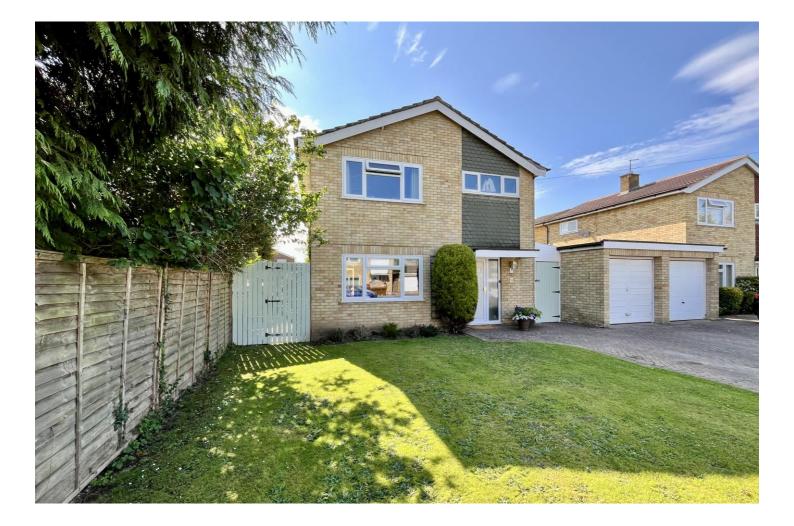

## BRAMLEY ROAD

An opportunity to purchase this well presented extended four bedroom detached family home situated at the end of a favoured cul-de-sac in the heart of the village. The property has the benefit of ample off road parking, a garage, a well tended westerly facing rear garden as well as a generous front lawn. Within walking distance to local amenities, a primary school, playing fields and is only a short drive to a mainline railway station at Paddock Wood.

## 28 BRAMLEY ROAD

EAST PECKHAM | TN12 5BP

- A well presented modern extended four bedroom detached family home
- Situated at the end of a private cul de sac in the heart of this popular village
- Kitchen, breakfast bar, sitting room, dining room, utility room and downstairs w/c
- Private well tended westerly facing rear garden with a generous front lawn
- Walking distance to local amenities and only a short drive to major transport links
- Driveway providing ample off-road parking as well as a garage