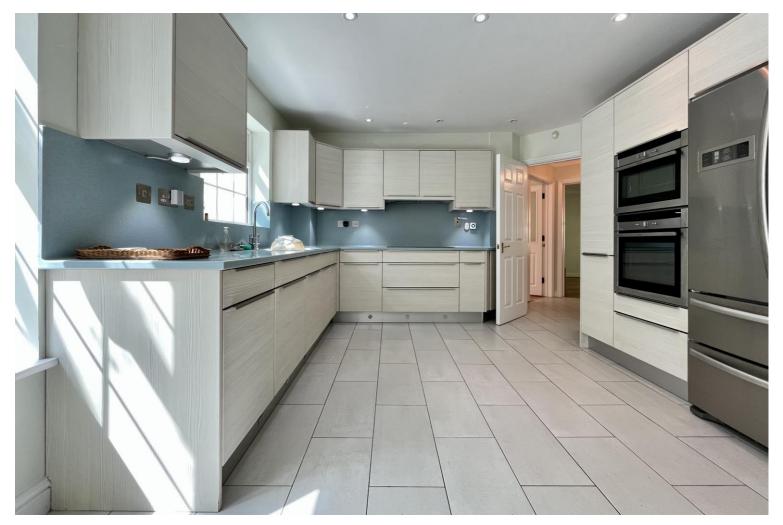

## **GREEN LANE**

10 GREEN LANE | PADDOCK WOOD | TN12 6BF

- A five double bedroom detached home with accommodation set over three floors
- Situated on a favoured tree-lined residential street in Paddock Wood
- Study, snug, living room, kitchen, downstairs cloakroom, utility and conservatory
- South facing and landscaped walled garden backing onto an area of woodland
- Walking distance to local High Street amenities, schools and mainline station
- Detached double garage and off-road parking offered with NO FORWARD CHAIN