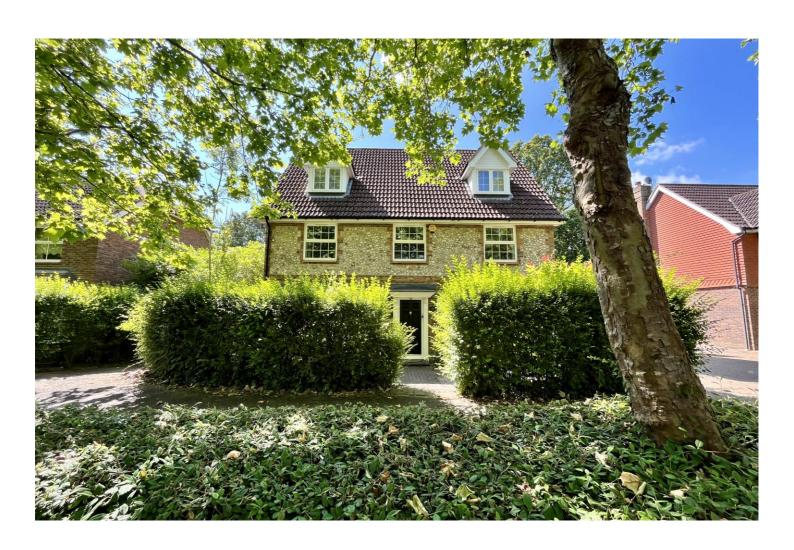

## **GREEN LANE**

PADDOCK WOOD

An opportunity to purchase a modern five double bedroom family home with accommodation set over three floors. The property benefits from off road parking, a detached double garage and south facing rear garden backing onto an area of woodland. Situated on a favoured residential tree-lined street in Paddock Wood, the property is within walking distance to local high street amenities, parks, schools and to the mainline railway station.

## **GREEN LANE**

10 GREEN LANE | PADDOCK WOOD | TN12 6BF

- A five double bedroom detached home with accommodation set over three floors
- Situated on a favoured tree-lined residential street in Paddock Wood
- Study, snug, living room, kitchen, downstairs cloakroom, utility and conservatory
- South facing and landscaped walled garden backing onto an area of woodland
- Walking distance to local High Street amenities, schools and mainline station
- Detached double garage and off-road parking offered with NO FORWARD CHAIN