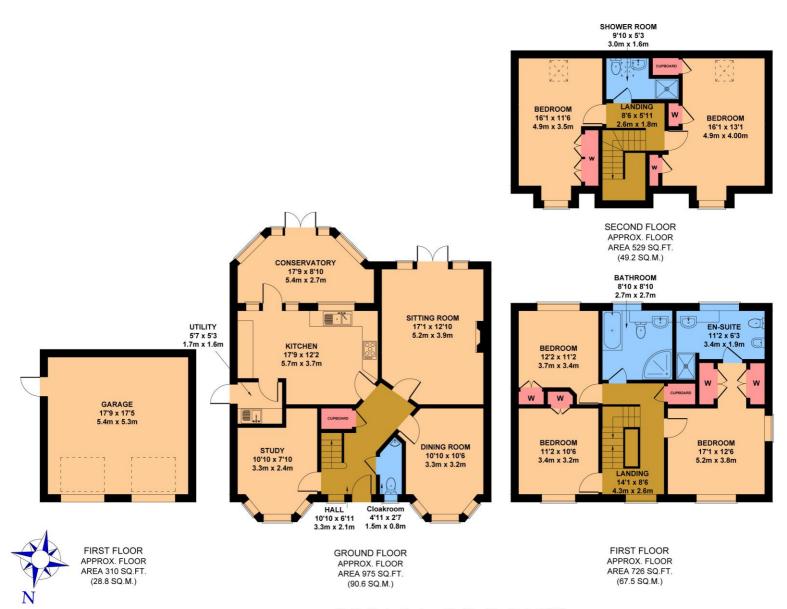

## FLOOR PLANS

For identification purposes only and not to scale. The position & size of doors, windows, appliances and other features are approximate only.

Not to Scale. Produced by The Plan Portal 2024

For Illustrative Purposes Only.