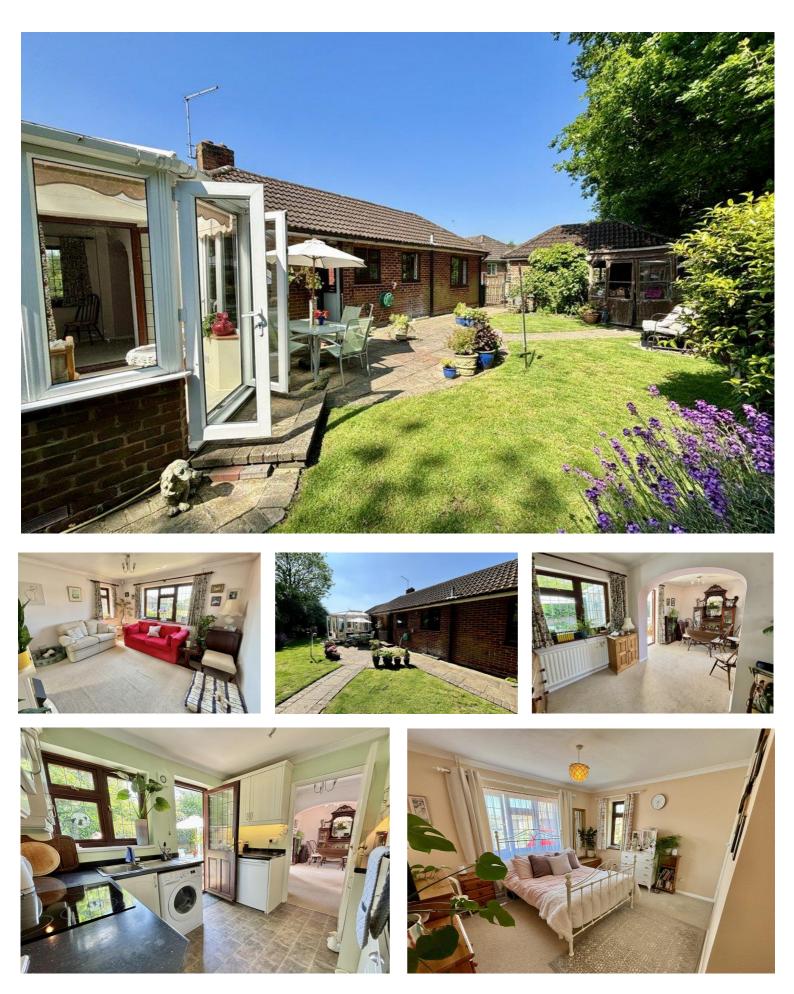

# 14 CHESTNUT LANE

- A well presented two bedroom detached bungalow
- Situated in the heart of this popular Wealden village
- Kitchen, dining room, living room, bathroom and conservatory
- Well established rear garden over looked by the conservatory
- Within walking distance to local amenities and short drive to major transport links
- Off road parking, a single garage and is offered with NO FORWARD CHAIN