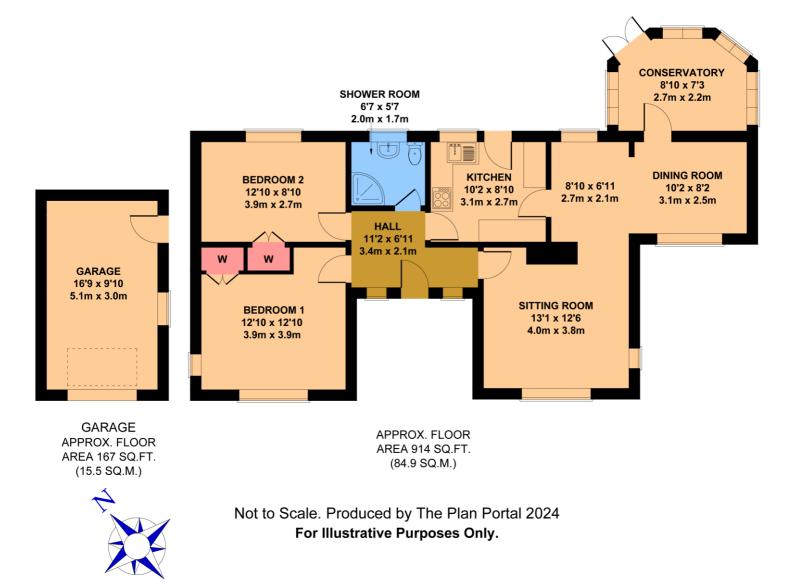

### FLOOR PLANS

For identification purposes only and not to scale. The position & size of doors, windows, appliances and other features are approximate only.