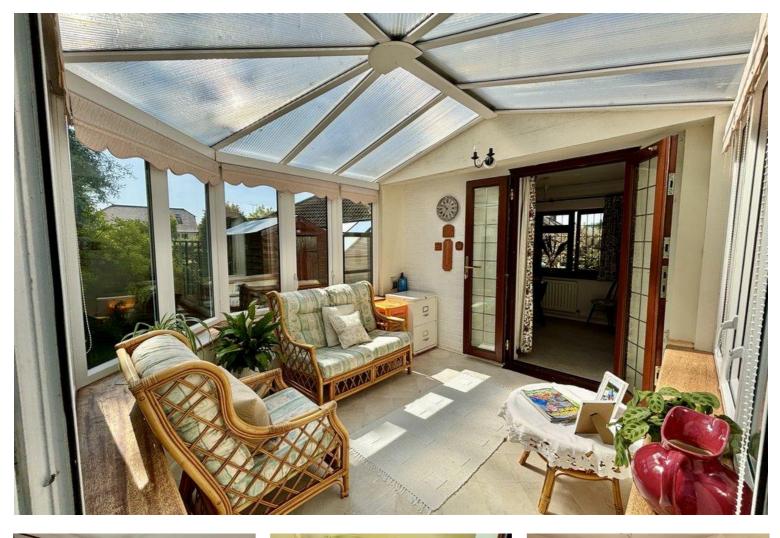

# 14 CHESTNUT LANE

- A well presented two bedroom detached bungalow
- Situated in the heart of this popular Wealden village
- Kitchen, dining room, living room, bathroom and conservatory
- Well established rear garden over looked by the conservatory
- Within walking distance to local amenities and short drive to major transport links
- Off road parking, a single garage and is offered with NO FORWARD CHAIN