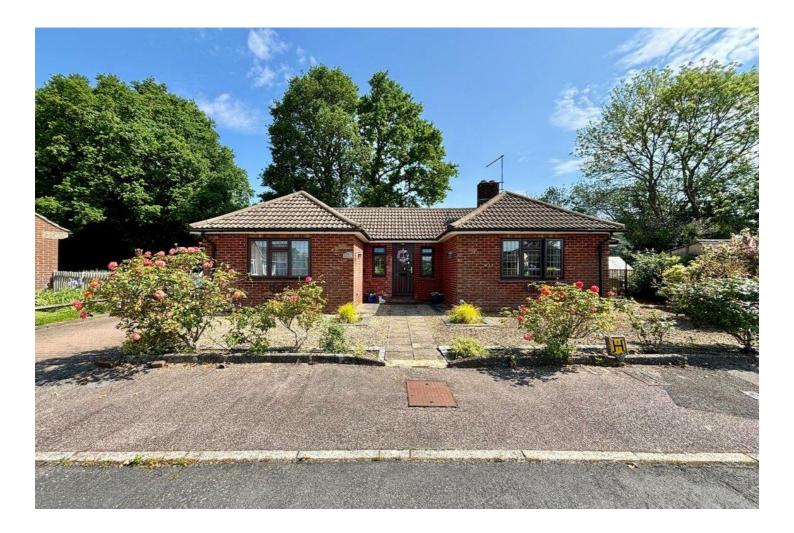

## CHESTNUT LANE

MATFIELD

An opportunity to purchase a well presented two bedroom detached bungalow benefitting from ample off road parking, a detached garage and a well established rear garden. Situated in the heart of this popular Wealden village. Only a short walk to local amenities and drive to the mainline railway station in Paddock Wood. Offered to the market with NO FORWARD CHAIN.

# 14 CHESTNUT LANE

- A well presented two bedroom detached bungalow
- Situated in the heart of this popular Wealden village
- Kitchen, dining room, living room, bathroom and conservatory
- Well established rear garden over looked by the conservatory
- Within walking distance to local amenities and short drive to major transport links
- Off road parking, a single garage and is offered with NO FORWARD CHAIN