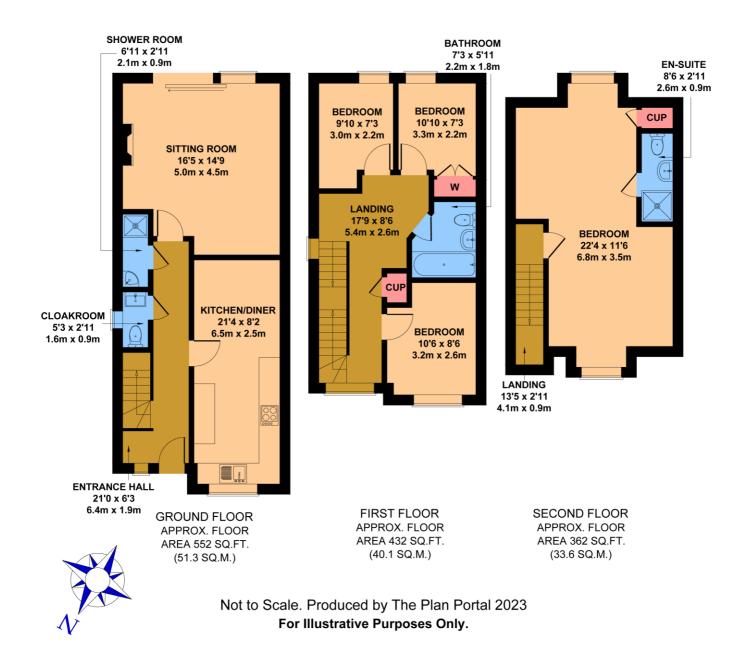

## FLOOR PLANS

For identification purposes only and not to scale. The position & size of doors, windows, appliances and other features are approximate only.