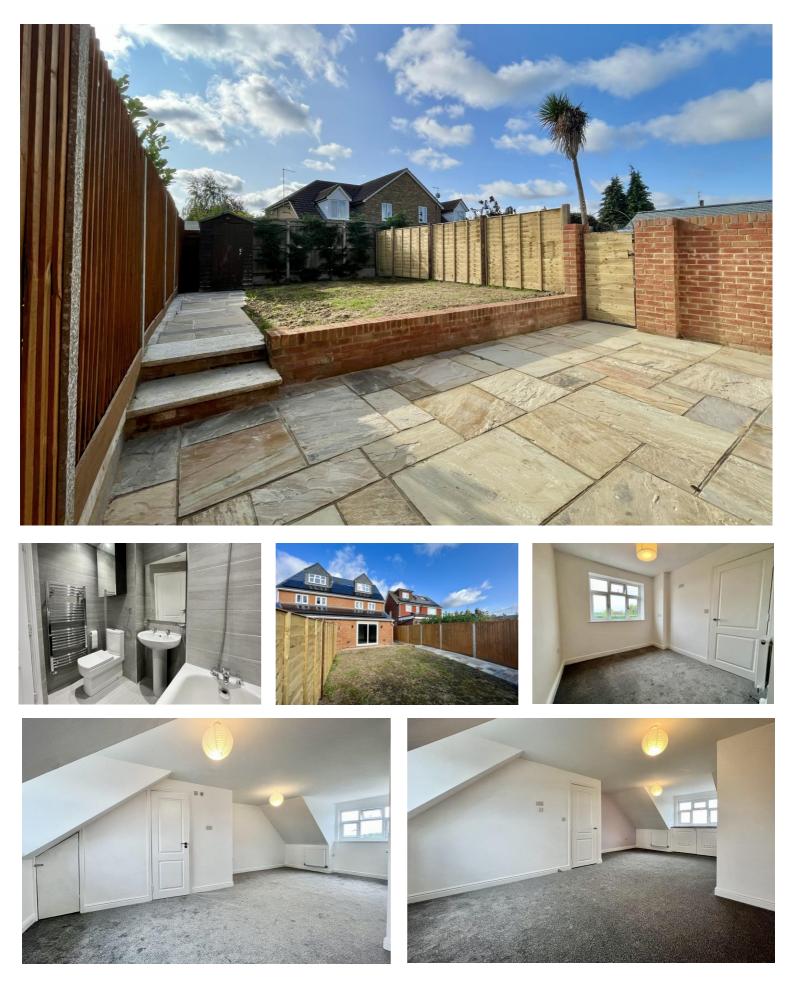

# CHIDLEY CROSS ROAD

EAST PECKHAM

An opportunity to purchase a newly built four-bedroom semi-detached town house with well-proportioned accommodation set over three floors. Benefitting from a downstairs cloakroom and shower room with a front kitchen/dining room and rear sitting room with patio doors to the garden. There are three versatile bedrooms and a family bathroom on the first floor with a large master suite on the second floor enjoying an en-suite shower room and double aspect view with far reaching countryside views to the front. Front driveway providing off road parking and there is a good size southerly rear aspect garden. Within level walking distance to local amenities and only a short drive to a mainline railway station at Paddock Wood. Offered to the market with NO FORWARD CHAIN.

## 7 CHIDLEY CROSS ROAD

EAST PECKHAM | TN12 5BU

- An opportunity to purchase a newly built four-bedroom semi-detached town house
- Versatile layout with well-proportioned accommodation set over three floors
- Downstairs cloakroom and shower room with a front kitchen/dining room
- Good size rear sitting room with a feature fireplace and patio doors to the garden
- Large master suite on the 2<sup>nd</sup> Floor enjoying a double aspect with countryside views
- Walking distance to local amenities & only a short drive to a major transport links
- Offered to the market with NO FORWARD CHAIN