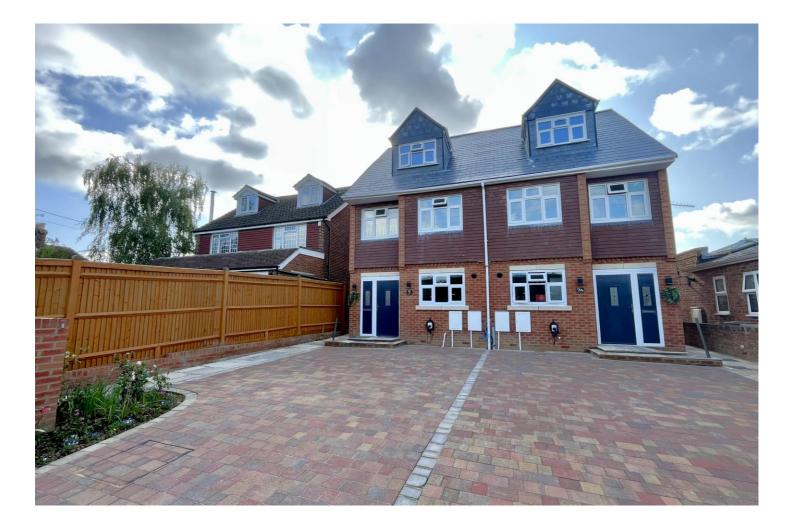

# CHIDLEY CROSS ROAD

EAST PECKHAM

An opportunity to purchase a newly built four-bedroom semi-detached town house with well-proportioned accommodation set over three floors. Benefitting from a downstairs cloakroom and shower room with a front kitchen/dining room and rear sitting room with patio doors to the garden. There are three versatile bedrooms and a family bathroom on the first floor with a large master suite on the second floor enjoying an en-suite shower room and double aspect view with far reaching countryside views to the front. Front driveway providing off road parking and there is a good size southerly rear aspect garden. Within level walking distance to local amenities and only a short drive to a mainline railway station at Paddock Wood. Offered to the market with NO FORWARD CHAIN.

## 7 CHIDLEY CROSS ROAD

EAST PECKHAM | TN12 5BU

- An opportunity to purchase a newly built four-bedroom semi-detached town house
- Versatile layout with well-proportioned accommodation set over three floors
- Downstairs cloakroom and shower room with a front kitchen/dining room
- Good size rear sitting room with a feature fireplace and patio doors to the garden
- Large master suite on the 2<sup>nd</sup> Floor enjoying a double aspect with countryside views
- Walking distance to local amenities & only a short drive to a major transport links
- Offered to the market with NO FORWARD CHAIN