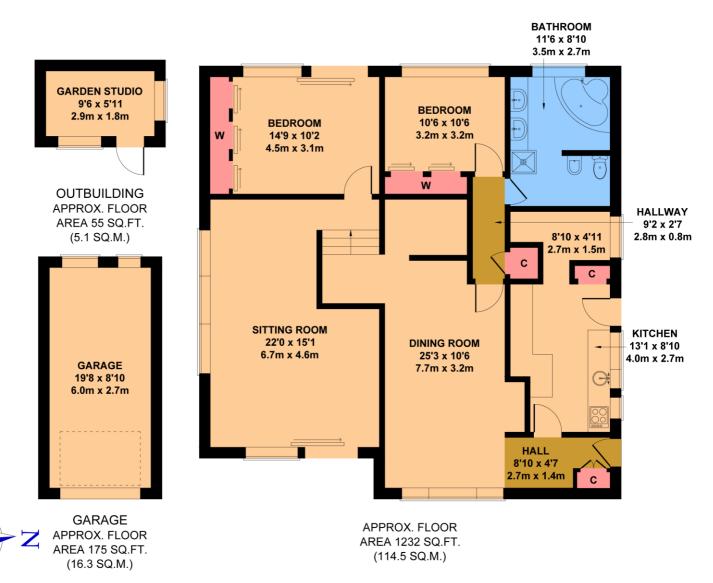

## FLOOR PLANS

For identification purposes only and not to scale. The position & size of doors, windows, appliances and other features are approximate only.

Not to Scale. Produced by The Plan Portal 2024 For Illustrative Purposes Only.