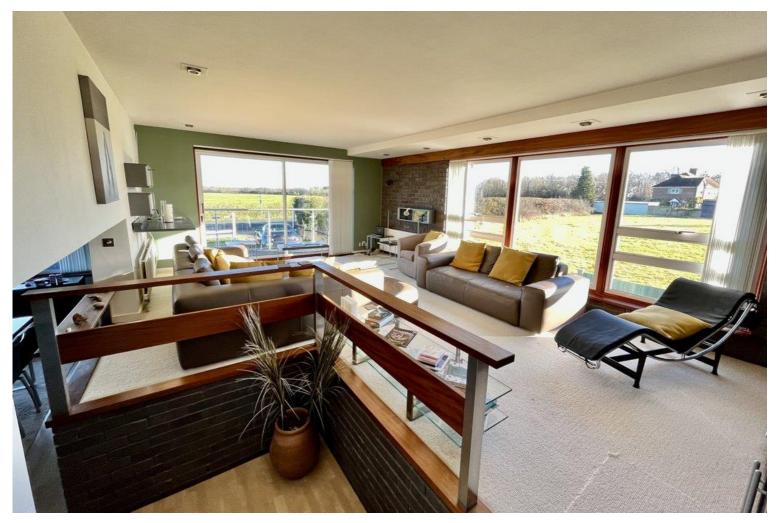

## **CLEVEGROVE**

HUNTON ROAD | MARDEN | TN12 9SL

- A well presented two bedroom detached bungalow with split level accommodation
- Situated on the rural outskirts of this popular Wealden village
- Kitchen, utility room, dining room with office space, living room and bathroom
- Generously sized westerly rear aspect garden backing onto farmland
- Only a short drive to local amenities and to major transport links
- Ample off road parking, a single garage and offered with NO FORWARD CHAIN