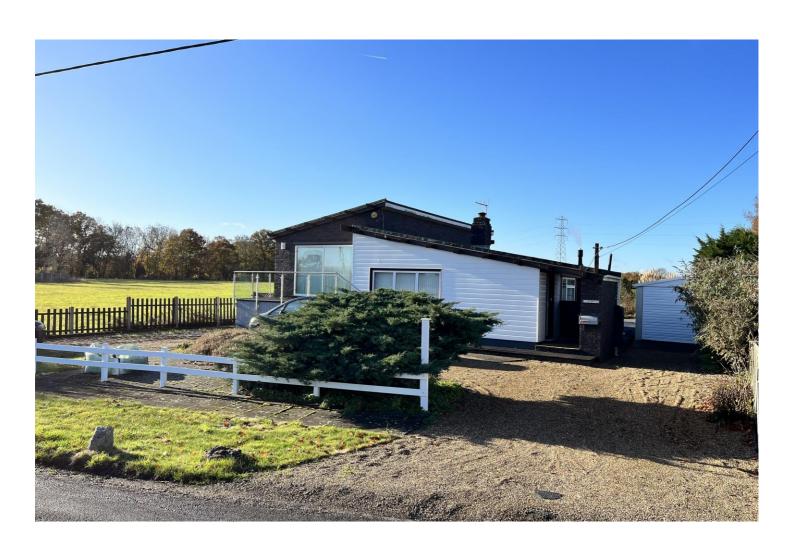

## **CLEVEGROVE**

HUNTON ROAD | MARDEN

An opportunity to purchase a well presented two bedroom split level bungalow benefitting from off road parking and a generous westerly rear aspect garden backing onto farmland. Situated on the rural outskirts of this popular Wealden village. Only a short drive to local amenities and to a mainline railway station at either Marden or Paddock Wood.

## **CLEVEGROVE**

HUNTON ROAD | MARDEN | TN12 9SL

- A well presented two bedroom detached bungalow with split level accommodation
- Situated on the rural outskirts of this popular Wealden village
- Kitchen, utility room, dining room with office space, living room and bathroom
- Generously sized westerly rear aspect garden backing onto farmland
- Only a short drive to local amenities and to major transport links
- Ample off road parking, a single garage and offered with NO FORWARD CHAIN