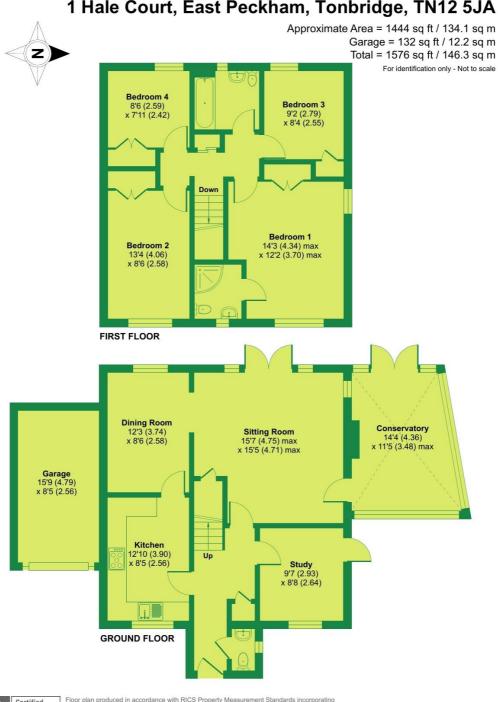

### FLOOR PLANS

For identification purposes only and not to scale. The position & size of doors, windows, appliances and other features are approximate only.

### 1 Hale Court, East Peckham, Tonbridge, TN12 5JA

Floor plan produced in accordance with RICS Property Measurement Standards incorporating International Property Measurement Standards (IPMS2 Residential). @nichecom 2024. Produced for Lambert and Foster Ltd. REF: 1115875