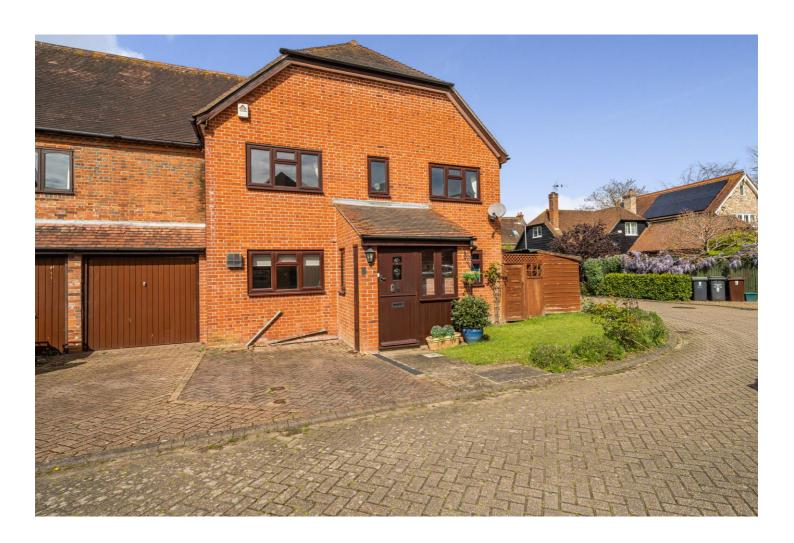

# HALE COURT

EAST PECKHAM

An opportunity to purchase this spacious four bedroom end of terrace family home offering 1444 square feet of accommodation as well as benefitting from off road parking for two cars, an integral garage and a westerly rear aspect courtyard garden. Situated within a private cul de sac within walking distance to amenities and a primary school and only a short drive to a mainline railway station at Paddock Wood.

## GRANARY HOUSE, 1 HALE COURT

EAST PECKHAM | TN12 5JA

- A spacious four bedroom end of terrace family home
- Situated within a private cul de sac in the heart of this popular Wealden village
- Kitchen, sitting room, dining room, study, integral garage, conservatory and a downstairs cloakroom
- Private westerly rear aspect courtyard garden
- Walking distance to local amenities and only a short drive to major transport links
- Off road parking for two cars and is offered with NO FORWARD CHAIN