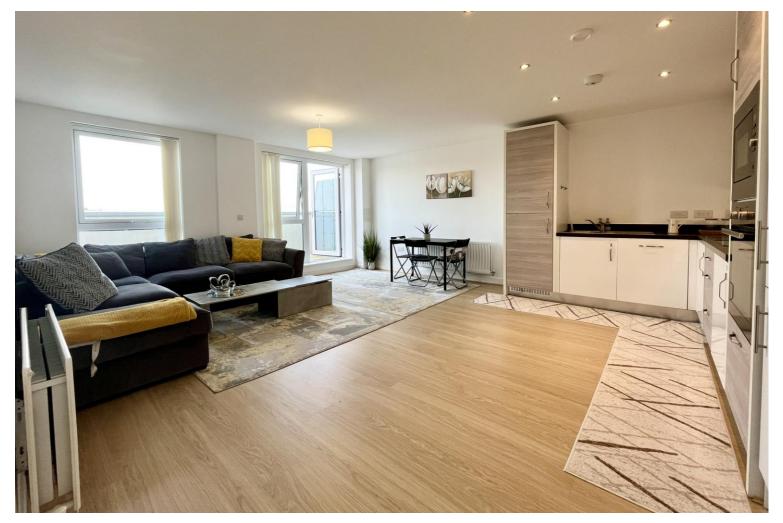

# **CORNFLOWER COURT**

SOVEREIGN WAY | TONBRIDGE

An opportunity to purchase a well-presented modern two double bedroom, top floor apartment with a large private balcony enjoying elevated views over the Town. Ideally positioned in the heart of Tonbridge with all its amenities only a short walk away. The property offers a spacious entrance hall, large open plan kitchen/breakfast room with sitting room, bathroom, and an en-suite shower room to the master bedroom. Further benefiting from the remainder of the new build warranty and secure gated parking for one vehicle.

# FLAT 21, CORNFLOWER COURT

SOVEREIGN WAY | TONBRIDGE | TN9 1FY

- A well-presented modern two double bedroom, top floor apartment
- Large private balcony enjoying elevated views over the Town
- Ideally positioned in the heart of Tonbridge with all its amenities on the doorstep
- Spacious entrance hall, large open plan kitchen/breakfast room with sitting room, bathroom, and an en-suite shower room to the master bedroom
- Remainder of the new build warranty and secure gated parking for one vehicle
- Offered to the market with NO FORWARD CHAIN