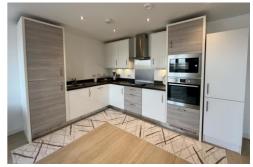

# **CORNFLOWER COURT**

SOVEREIGN WAY | TONBRIDGE

An opportunity to purchase a well-presented modern two double bedroom, top floor apartment with a large private balcony enjoying elevated views over the Town. Ideally positioned in the heart of Tonbridge with all its amenities only a short walk away. The property offers a spacious entrance hall, large open plan kitchen/breakfast room with sitting room, bathroom, and an en-suite shower room to the master bedroom. Further benefiting from the remainder of the new build warranty and secure gated parking for one vehicle.

# FLAT 21, CORNFLOWER COURT

SOVEREIGN WAY | TONBRIDGE | TN9 1FY

- A well-presented modern two double bedroom, top floor apartment
- Large private balcony enjoying elevated views over the Town
- Ideally positioned in the heart of Tonbridge with all its amenities on the doorstep
- Spacious entrance hall, large open plan kitchen/breakfast room with sitting room, bathroom, and an en-suite shower room to the master bedroom
- Remainder of the new build warranty and secure gated parking for one vehicle
- Offered to the market with NO FORWARD CHAIN