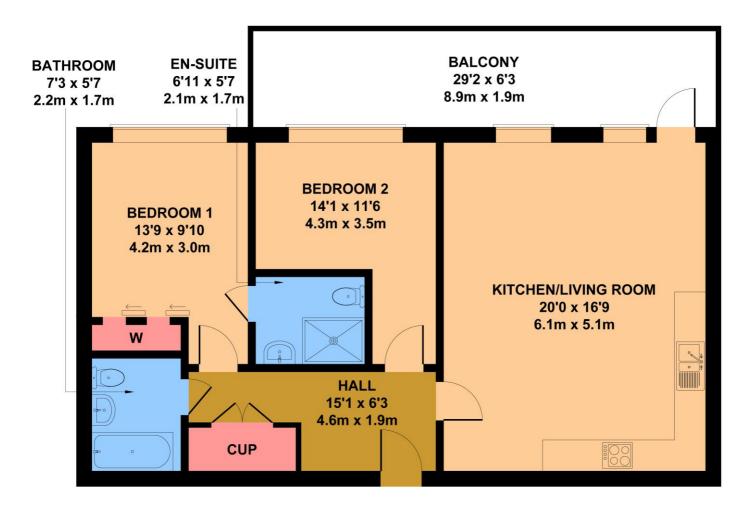

#### FLOOR PLANS

For identification purposes only and not to scale. The position & size of doors, windows, appliances and other features are approximate only.

APPROX. FLOOR AREA 813 SQ.FT. (75.5 SQ.M.)

Not to Scale. Produced by The Plan Portal 2023 For Illustrative Purposes Only.