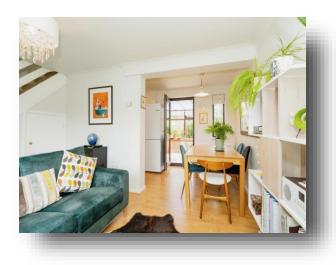

#### **Kitchen/Dining Room**

16' 3" x 5' 9" ( 4.95m x 1.75m ) Wall and base units, rolled edge worktops, stainless steel sink, recess for washing machine, slot for cooker, hood above, door to conservatory, radiator, double glazed window to conservatory, laminate flooring.