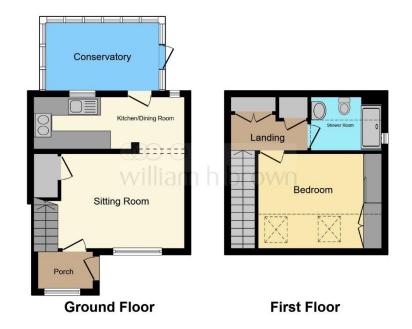

#### Outside

Driveway, lawned front garden, mature shrubs, patio to the rear with shed and further lawn.

This floor plan is for illustrative purposes only. It is not drawn to scale. Any measurements, floor areas (including any total floor area), openings and orientation are approximate. No details are guaranteed, they cannot be relied upon for any purpose and they do not form part of any agreement. No liability is taken for any error, omission or misstatement. A party must rely upon its own inspection(s). Powered by www.focalagent.com