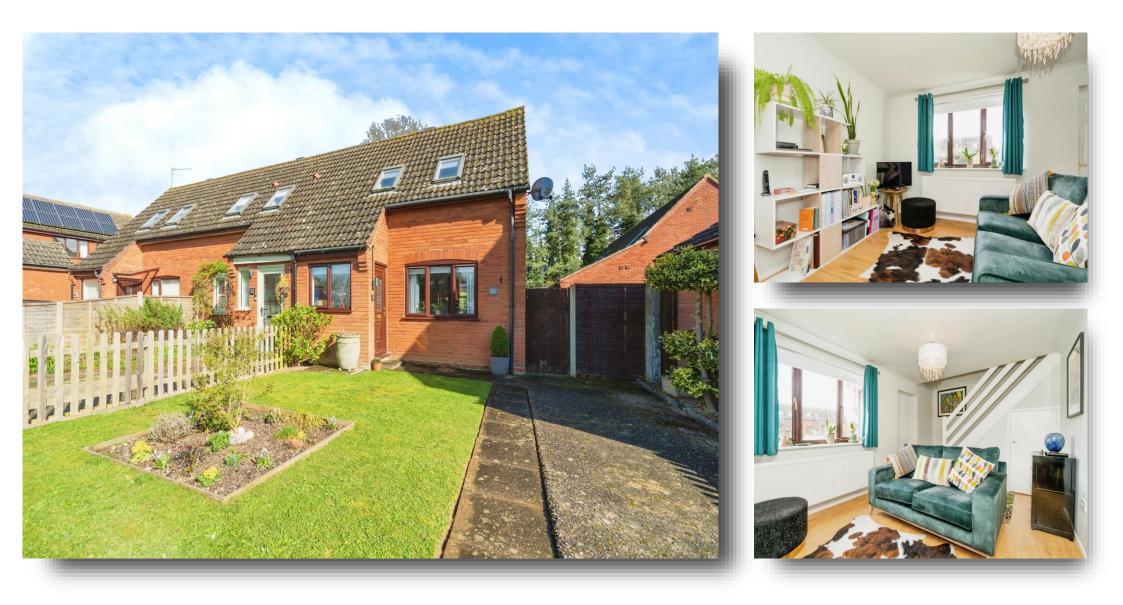

## **Charles Road, Holt**

A very well presented 1 bedroom end of terrace house with driveway and mature gardens, conveniently positioned for the country park. Benefits include double glazed windows and gas fired central heating.

#### **Sitting Room**

13' x 10' ( $3.96m \times 3.05m$ ) Double glazed window to front, radiator, laminate flooring, staircase with cupboard under. Opening to;

#### Outside

Driveway, lawned front garden, mature shrubs, patio to the rear with shed and further lawn.

This floor plan is for illustrative purposes only. It is not drawn to scale. Any measurements, floor areas (including any total floor area), openings and orientation are approximate. No details are guaranteed, they cannot be relied upon for any purpose and they do not form part of any agreement. No liability is taken for any error, omission or misstatement. A party must rely upon its own inspection(s). Powered by www.focalagent.com