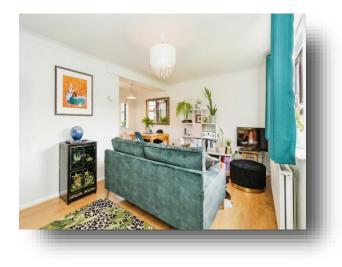

#### **Sitting Room**

13' x 10' ( $3.96m \times 3.05m$ ) Double glazed window to front, radiator, laminate flooring, staircase with cupboard under. Opening to;