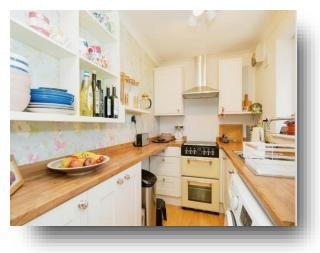

#### **Kitchen/Dining Room**

16' 3" x 5' 9" ( 4.95m x 1.75m ) Wall and base units, rolled edge worktops, stainless steel sink, recess for washing machine, slot for cooker, hood above, door to conservatory, radiator, double glazed window to conservatory, laminate flooring.