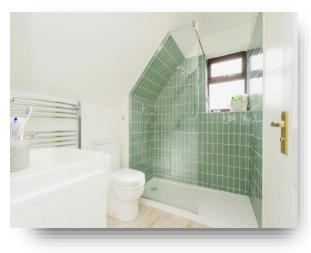

#### **Shower Room**

Shower, wc, heated towel rail, wash basin with cupboard under, double glazed window to side, vinyl flooring, part sloping ceiling.