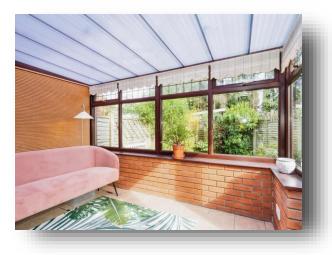

#### Conservatory

11' 9" x 7' 4" ( 3.58m x 2.24m ) Brick built, tiled floor, door to side.

Landing Cupboard housing boiler and separate wardrobe,