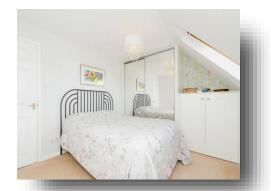

#### Bedroom

10' 8" to cupboards x 10' (3.25m to cupboards x 3.05m) Built in cupboard, mirror fronted wardrobe, 2 windows to front, part sloping ceiling, radiator.