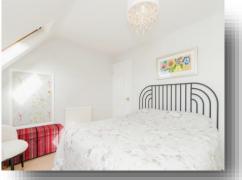

#### Bedroom

10' 8" to cupboards x 10' (3.25m to cupboards x 3.05m) Built in cupboard, mirror fronted wardrobe, 2 windows to front, part sloping ceiling, radiator.