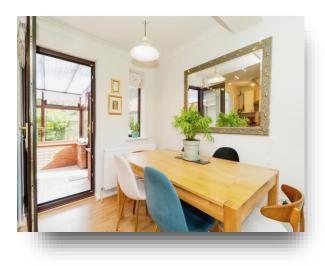

#### **Kitchen/Dining Room**

16' 3" x 5' 9" ( 4.95m x 1.75m ) Wall and base units, rolled edge worktops, stainless steel sink, recess for washing machine, slot for cooker, hood above, door to conservatory, radiator, double glazed window to conservatory, laminate flooring.