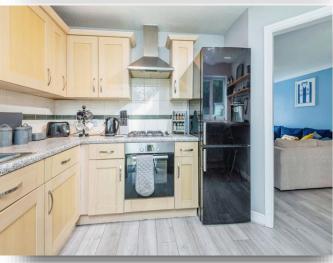

rear garden.

Kitchen

11' 2" x 9' 3" ( 3.40m x 2.82m )

Fitted with wall and base units with roll edge worksurfaces incorporating a one and a half bowl sink and drainer unit with mixer tap and complementary tiled surrounds. There is space for

aspect with French style doors leading out into the

the fridge freezer and plumbing for the dishwasher along with a breakfast bar and radiator whilst the room is double glazed to rear aspect with a door also leading to the rear garden.