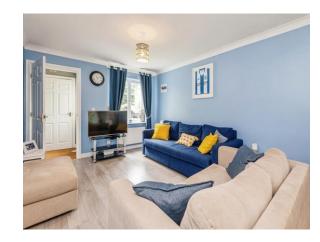

# **Open Plan Lounge/Dining Room**

22' 2" x 11' max ( 6.76m x 3.35m max )
A sizeable room with ample space for freestanding furniture. There is a laminate floor covering, decorative coving to ceiling, two central heating radiators and the room is double glazed to front