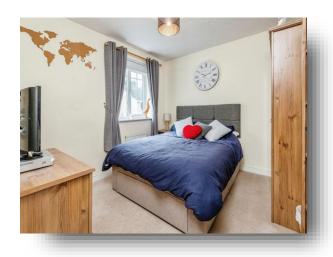

#### First Floor Bedroom One

11' 2" max x 10' to robe ( 3.40m max x 3.05m to robe ) The principle double bedroom has fitted wardrobes, a central heating radiator and is double glazed to rear aspect.