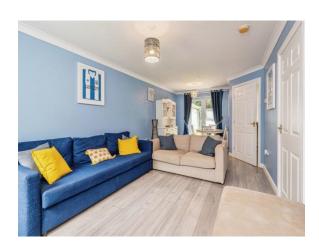

# **Open Plan Lounge/Dining Room**

22' 2" x 11' max ( 6.76m x 3.35m max )
A sizeable room with ample space for freestanding furniture. There is a laminate floor covering, decorative coving to ceiling, two central heating radiators and the room is double glazed to front

rear garden.

Kitchen

11' 2" x 9' 3" ( 3.40m x 2.82m )

Fitted with wall and base units with roll edge worksurfaces incorporating a one and a half bowl sink and drainer unit with mixer tap and complementary tiled surrounds. There is space for

aspect with French style doors leading out into the

the fridge freezer and plumbing for the dishwasher along with a breakfast bar and radiator whilst the room is double glazed to rear aspect with a door also leading to the rear garden.