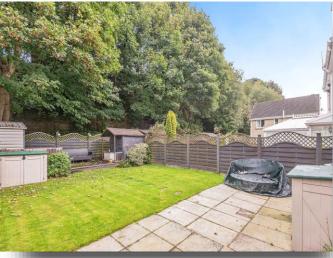

### **External**

Occupying such a substantial plot there are lawned gardens and an array of plants to the front whilst the family sized gardens to the rear are enclosed and majority lawned with patio and raised decking area. There is also a useful summerhouse. There is also separate car parking space opposite the house.