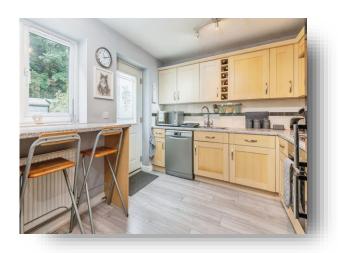

rear garden.

Kitchen

11' 2" x 9' 3" ( 3.40m x 2.82m )

Fitted with wall and base units with roll edge worksurfaces incorporating a one and a half bowl sink and drainer unit with mixer tap and complementary tiled surrounds. There is space for

aspect with French style doors leading out into the

the fridge freezer and plumbing for the dishwasher along with a breakfast bar and radiator whilst the room is double glazed to rear aspect with a door also leading to the rear garden.