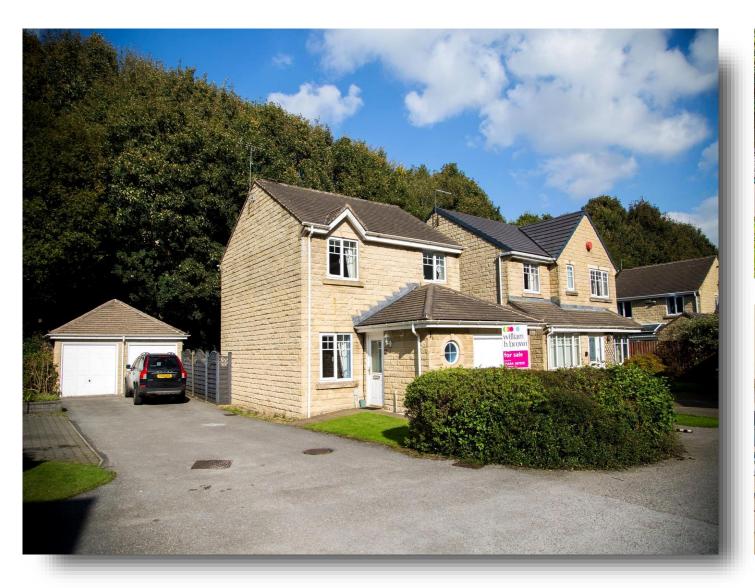

## The Cobbles, Meltham Holmfirth

AVAILABLE WITH NO VENDOR CHAIN IS THIS WELL PRESENTED MODERN DETACHED RESIDENCE AFFORDING GENEROUS THREE BEDROOM ACCOMMODATION WITH EXTENSIVE GARDEN AND INTEGRAL GARAGE AND OCCUPYING A CUL DE SAC POSITION

### **Summary**

Available with no vendor chain is this well presented modern detached residence ideal for the professional couple or young family and affording three bedroom accommodation that briefly comprises: entrance hall, open plan lounge/dining room, fitted kitchen, cloaks/w.c, integral garage, aforementioned first floor bedrooms, the principle bedroom boasting en suite facilities, and a house bathroom. Externally the property is further enhanced by attractive gardens and with its cul de location the property is close to Melthams many amenities as well as well regarded schooling and major routes for the commuter.

### **External**

Occupying such a substantial plot there are lawned gardens and an array of plants to the front whilst the family sized gardens to the rear are enclosed and majority lawned with patio and raised decking area. There is also a useful summerhouse. There is also separate car parking space opposite the house.