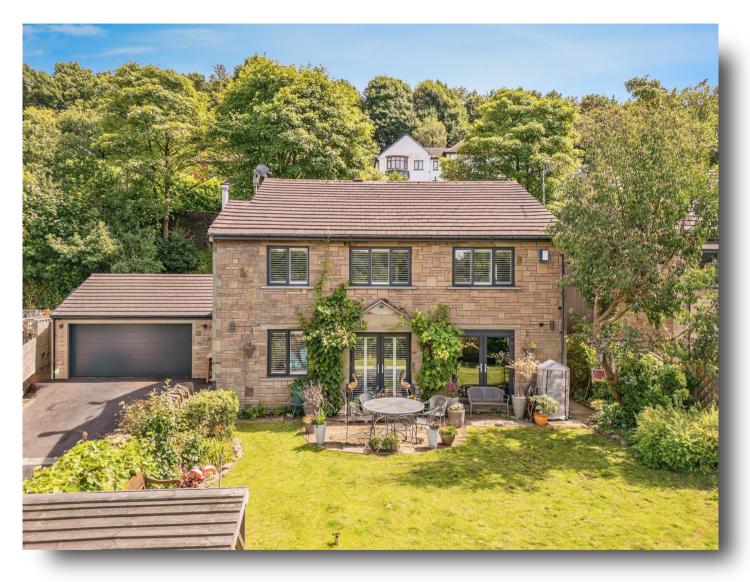

# **Rockhouse Summervale, Holmfirth**

OCCUPYING A MUCH SOUGHT AFTER CUL DE SAC POSITION, IDEALLY LOCATED FOR HOLMFIRTH'S MANY AMENITIES IS THIS EXTENDED FOUR BEDROOM DETACHED RESIDENCE WITH ELEVATED GARDENS, TRIPLE GARAGE & DRIVEWAY.

## **Rockhouse Summervale, Holmfirth**

- Extended Detached Residence
- Updated To A High Standard By Current Vendors
- Versatile/High Spec Four Double Bedroom Accommodation
- Triple Garage
- Attractive Gardens