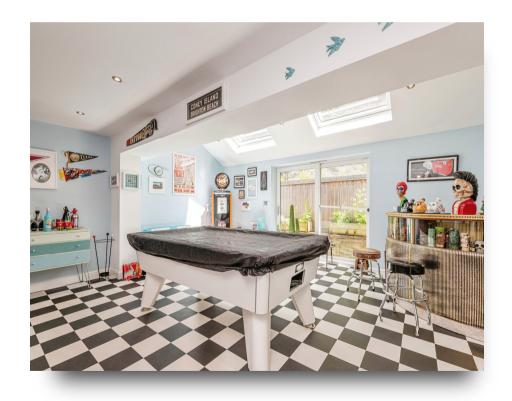

## welcome to

# **Rockhouse Summervale, Holmfirth**

OCCUPYING A MUCH SOUGHT AFTER CUL DE SAC POSITION, IDEALLY LOCATED FOR HOLMFIRTH'S MANY AMENITIES IS THIS EXTENDED FOUR BEDROOM DETACHED RESIDENCE WITH ELEVATED GARDENS, TRIPLE GARAGE & DRIVEWAY.





The property is situated close to the popular and sought after Holmfirth village with all of the amenities that has to offer, such as shops, supermarkets, restaurants, cafes, banks, public parks, a leisure centre and well regarded schooling. The property has excellent road links to nearby Huddersfield and Meltham and convenient access to Barnsley, Sheffield, Wakefield and Manchester. A good bus service also operates locally.

## Summary

#### Accommodation

#### **Entrance Hall**

## **Living Room**

18' 5" x 11' 4" ( 5.61m x 3.45m )

## Cloaks/W.C

## **Dining Kitchen**

28' x 11' 4" ( 8.53m x 3.45m )

#### **Home Office**

8' 7" x 8' 2" ( 2.62m x 2.49m )

## **Family Room**

18' 10" x 18' (5.74m x 5.49m)

#### **First Floor**

## **Principle Bedroom**

14' 9" x 11' 4" ( 4.50m x 3.45m )