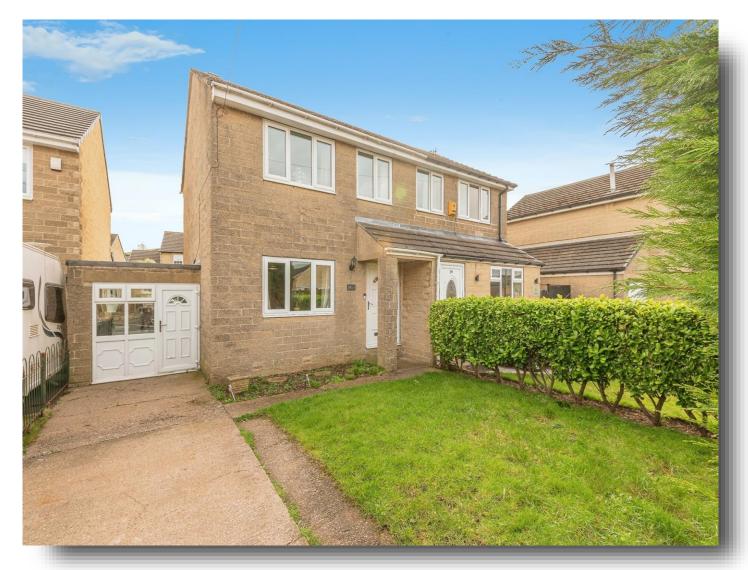

# **Roaine Drive, Holmfirth**

LOCATED ON A CUL DE SAC POSITION, IS THIS THREE BEDROOM SEMI, WITH THE ADDITIONAL BENEFIT OF HAVING A GARAGE THAT IS CURRENTLY UTILISED AS A UTILITY SPACE/WC AND CONSERVATORY. ENCLOSED REAR GARDEN AND DRIVEWAY TO PROVIDE OFF ROAD PARKING. LOCATED CLOSE BY TO LOCAL AMENITIES.

# **Roaine Drive, Holmfirth**

- Semi Detached Home
- Three Bedrooms
- Cul De Sac Position
- Driveway
- Garage conversion Utilised as Utility And WC

Tenure: Freehold EPC Rating: D

offers in excess of

£235,000