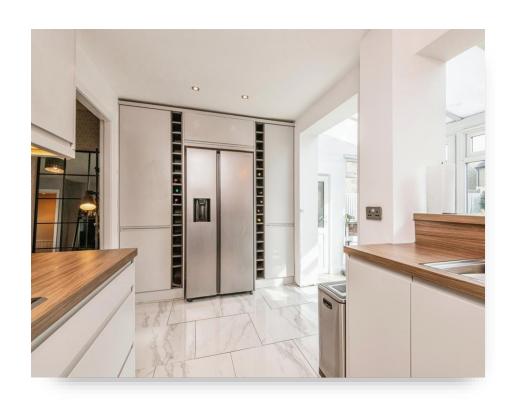

# welcome to

# **Roaine Drive, Holmfirth**

LOCATED ON A CUL DE SAC POSITION, IS THIS THREE BEDROOM SEMI, WITH THE ADDITIONAL BENEFIT OF HAVING A GARAGE THAT IS CURRENTLY UTILISED AS A UTILITY SPACE/WC AND CONSERVATORY. ENCLOSED REAR GARDEN AND DRIVEWAY TO PROVIDE OFF ROAD PARKING. LOCATED CLOSE BY TO LOCAL AMENITIES.





The property is situated in Holmfirth, a small vibrant town on the A6024 Woodhead Road in the Holme Valley, Holmfirth is 6 miles (9.7 km) south of Huddersfield and 13 miles (21 km) northeast of Glossop, nestled in the Pennine hills. The Peak District National Park around Holme Moss is 4 miles (6.4 km) to the south of the town.

Holmfirth bus station is located in the centre of the village from which regular bus services take varying routes around the outlying villages and to Huddersfield's bus and railway stations



Accommodation

**Entrance Hallway** 

### Lounge

13' 11" x 12' 4" ( 4.24m x 3.76m )

### **Breakfast Kitchen**

15' 4" x 8' 1" ( 4.67m x 2.46m )

## Conservatory

13' 10" x 6' (4.22m x 1.83m)

## **Converted Garage**

21' 2" x 7' 6" ( 6.45m x 2.29m )

#### **First Floor**