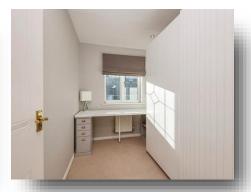

#### **Bedroom Two**

12' 5" x 8' 1" ( 3.78m x 2.46m )

#### **Bedroom Three**

9' 4" x 7' (2.84m x 2.13m)