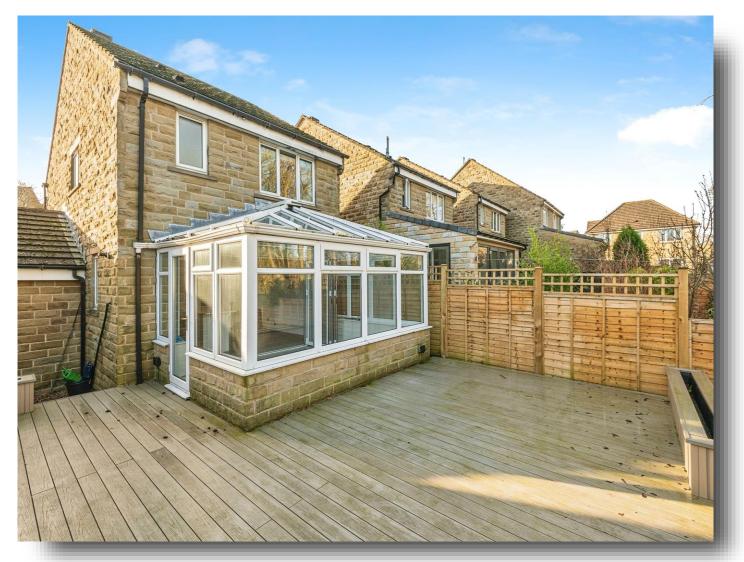

# **Hawthorne Way, Shelley Huddersfield**

IMPRESSIVE THREE BEDROOM LINK DETACHED PROPERTY IN THE HIGHLY SORT AFTER VILLAGE OF SHELLEY. SET TO A WELL REGARDED POSTION. COMPLETED TO A HIGH SPECIFICATION WITH DELIGHTFUL GARDENS AND OUTLOOK. BOASTING OPEN PLAN DINING KITCHEN WITH BI FOLD DOORS OPENING ONTO A GOOD SIZE CONSERVATORY.

#### Conservatory

13' 11" x 10' 4" ( 4.24m x 3.15m )

#### **External**