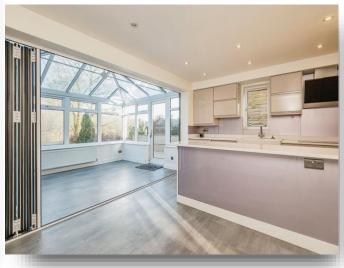

#### **Kitchen Diner**

15' 4" x 10' 11" ( 4.67m x 3.33m )

#### Conservatory

13' 11" x 10' 4" ( 4.24m x 3.15m )