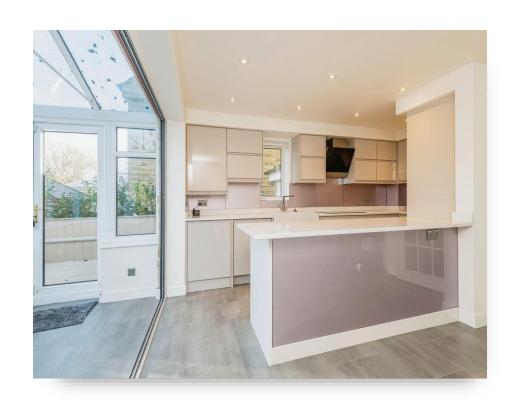

**Hawthorne Way, Shelley Huddersfield HD8 8QF** 



## welcome to

# **Hawthorne Way, Shelley Huddersfield**

IMPRESSIVE THREE BEDROOM LINK DETACHED PROPERTY IN THE HIGHLY SORT AFTER VILLAGE OF SHELLEY. SET TO A WELL REGARDED POSTION. COMPLETED TO A HIGH SPECIFICATION WITH DELIGHTFUL GARDENS AND OUTLOOK. BOASTING OPEN PLAN DINING KITCHEN WITH BI FOLD DOORS OPENING ONTO A GOOD SIZE CONSERVATORY.





The property is located in the well regarded village of Shelley, approximately 4 miles north of Holmfirth and 6 miles south east of Huddersfield. Close to local amenities, excellent schooling and superb road network links to Huddersfield, Wakefield and Barnsley.

#### Summary

Accommodation

**Entrance Hallway** 

Cloakroom

## Lounge

17' 6" into bay x 11' 11" ( 5.33m into bay x 3.63m )

## **Inner Lobby**

#### **Kitchen Diner**

15' 4" x 10' 11" ( 4.67m x 3.33m )

#### Conservatory

13' 11" x 10' 4" ( 4.24m x 3.15m )

#### **First Floor**

## Landing

#### **Master Bedroom**

11' 2" x 10' 8" ( 3.40m x 3.25m )

#### **En Suite**

#### **Bedroom Two**

12' 5" x 8' 1" ( 3.78m x 2.46m )

#### **Bedroom Three**

9' 4" x 7' (2.84m x 2.13m)

#### **House Bathroom**

#### **External**