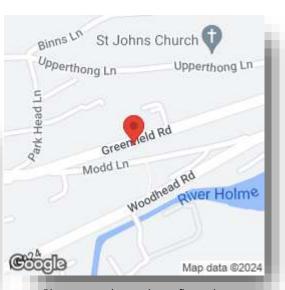

### directions to this property:

Leave Holmfirth via Victoria Street and at the traffic lights turn left on to Woodhead Road. Turn right on to Greenfield Road and continue up the hill where the property is located on the right hand side identified by our for sale board.

Please note the marker reflects the postcode not the actual property

Property Ref: HMF107591 - 0015 1. MONEY LAUNDERING REGULATIONS Intending purchasers will be asked to produce identification documentation at a later stage and we would ask for your co-operation in order that there is no delay in agreeing the sale. 2. These particulars do not constitute part or all of an offer or contract. 3. The measurements indicated are supplied for guidance only and as such must be considered incorrect. Potential buyers are advised to recheck measurements before committing to any expense. 4. We have not tested any apparatus, equipment, fixtures or services and it is in the buyers interest to check the working condition of any appliances. 5. Where an EPC, or a Home Report (Scotland only) is held for this property, it is available for inspection at the branch by appointment. If you require a printed version of a Home Report, you will need to pay a reasonable production charge reflecting printing and other costs. 6. We are not able to offer an opinion either written or verbal on the content of these reports and this must be obtained from your legal representative. 7. Whilst we take care in preparing these reports, a buyer should ensure that his/her legal representative confirms as soon as possible all matters relating to title including the extent and boundaries of the property and other important matters before exchange of contracts.