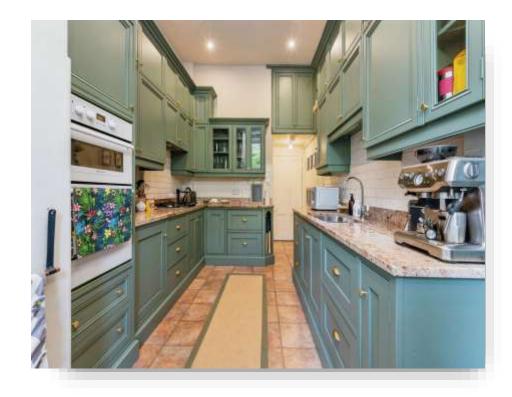

# welcome to

# **Greenfield Road, Holmfirth**

A fabulous period residence affording spacious five bedroom accommodation with extensive gardens and garage occupying a commanding position overlooking the Holme Valley.





The property is situated close to the popular and sought after Holmfirth village with all of the amenities that has to offer, such as shops, supermarkets, restaurants, cafes, banks, public parks, a leisure centre and well regarded schooling. The property has excellent road links to nearby Huddersfield and Meltham and convenient access to Barnsley, Sheffield, Wakefield and Manchester. A great bus service also operates locally.

## Summary

#### **Accommodation**

#### **Entrance Hall**

## **Living Room**

18' 2" x 15' 8" max ( 5.54m x 4.78m max )

## **Dining Room**

14' 8" x 14' 4" max ( 4.47m x 4.37m max )

#### Kitchen

18' 2" x 8' 10" max ( 5.54m x 2.69m max )

## Cloaks/ W.C

#### Cellar

#### **Room One**

18' 7" max x 15' 7" ( 5.66m max x 4.75m )

#### **Room Two**

15' x 14' ma