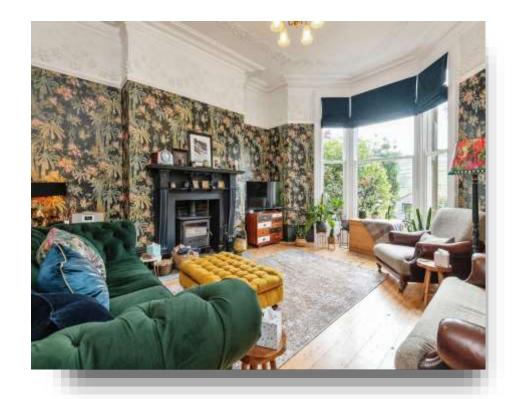

# welcome to

# **Greenfield Road, Holmfirth**

A fabulous period residence affording spacious five bedroom accommodation with extensive gardens and garage occupying a commanding position overlooking the Holme Valley.





The property is situated close to the popular and sought after Holmfirth village with all of the amenities that has to offer, such as shops, supermarkets, restaurants, cafes, banks, public parks, a leisure centre and well regarded schooling. The property has excellent road links to nearby Huddersfield and Meltham and convenient access to Barnsley, Sheffield, Wakefield and Manchester. A great bus service also operates locally.

## Summary

#### **Accommodation**

#### **Entrance Hall**

## **Living Room**

18' 2" x 15' 8" max ( 5.54m x 4.78m max )

## **Dining Room**

14' 8" x 14' 4" max ( 4.47m x 4.37m max )

#### Kitchen

18' 2" x 8' 10" max ( 5.54m x 2.69m max )

## Cloaks/ W.C

#### Cellar

#### **Room One**

18' 7" max x 15' 7" ( 5.66m max x 4.75m )

#### **Room Two**

15' x 14' max