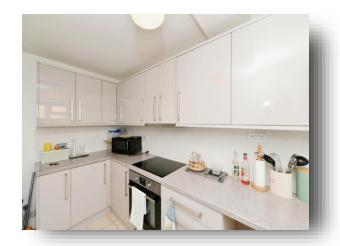

# welcome to

# **Shakespeare Court Chaucer Way, Hoddesdon**

WILLIAM H BROWN are pleased to offer for sale this well presented TWO BEDROOM SPLIT LEVEL MAISONETTE with PRIVATE GARDEN, UNDERCOVER PARKING on this popular development. The maisonette is accessible to a range of local amenities and being offered CHAIN FREE.















# Total floor area 65.5 m² (705 sq.ft.) approx

This floor plan is for illustrative purposes only. It is not drawn to scale. Any measurements, floor areas (including any total floor area), openings and orientation are approximate. No details are guaranteed, they cannot be relied upon for any purpose and they do not form part of any agreement. No liability is taken for any error, omission or misstatement. A party must rely upon its own inspection(s). Powered by www.focalagent.com

#### **Accommodation Comprises**

#### **Entrance Hall**

### **The Apartment**

#### **Lounge / Dining Room**

16' narrowing to 8' 11" x 15' 6" narrowing to 10'0" ( 4.88m narrowing to 2.72m x 4.72m )

#### Kitchen

12' 4" x 6' 8" ( 3.76m x 2.03m )

## **First Floor Landing**

#### **Bedroom 1**

12' 6" x 9'