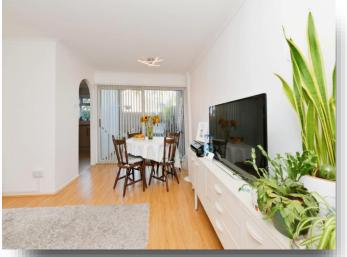

### **The Apartment**

#### **Lounge / Dining Room**

16' narrowing to 8' 11" x 15' 6" narrowing to 10'0" ( 4.88m narrowing to 2.72m x 4.72m )