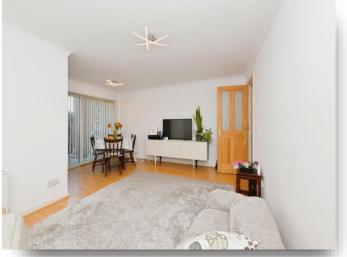

### **The Apartment**

#### **Lounge / Dining Room**

16' narrowing to 8' 11" x 15' 6" narrowing to 10'0" ( 4.88m narrowing to 2.72m x 4.72m )