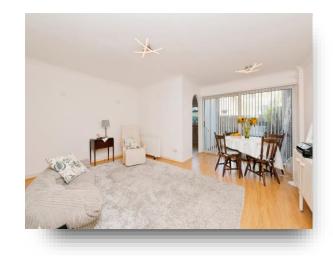

#### **Lounge / Dining Room**

16' narrowing to 8' 11" x 15' 6" narrowing to 10'0" ( 4.88m narrowing to 2.72m x 4.72m )