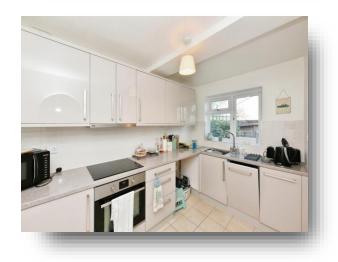

# welcome to

# **Shakespeare Court Chaucer Way, Hoddesdon**

WILLIAM H BROWN are pleased to offer for sale this well presented TWO BEDROOM SPLIT LEVEL MAISONETTE with PRIVATE GARDEN, UNDERCOVER PARKING on this popular development. The maisonette is accessible to a range of local amenities and being offered CHAIN FREE.















# Total floor area 65.5 m² (705 sq.ft.) approx

This floor plan is for illustrative purposes only. It is not drawn to scale. Any measurements, floor areas (including any total floor area), openings and orientation are approximate. No details are guaranteed, they cannot be relied upon for any purpose and they do not form part of any agreement. No liability is taken for any error, omission or misstatement. A party must rely upon its own inspection(s). Powered by www.focalagent.com

#### **Accommodation Comprises**

#### **Entrance Hall**

### **The Apartment**

#### **Lounge / Dining Room**

16' narrowing to 8' 11" x 15' 6" narrowing to 10'0" ( 4.88m narrowing to 2.72m x 4.72m )

#### Kitchen

12' 4" x 6' 8" ( 3.76m x 2.03m )

## **First Floor Landing**

#### **Bedroom 1**

12' 6" x