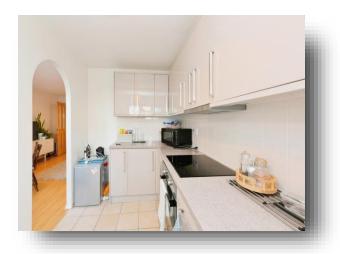

# welcome to

# **Shakespeare Court Chaucer Way, Hoddesdon**

WILLIAM H BROWN are pleased to offer for sale this well presented TWO BEDROOM SPLIT LEVEL MAISONETTE with PRIVATE GARDEN, UNDERCOVER PARKING on this popular development. The maisonette is accessible to a range of local amenities and being offered CHAIN FREE.















# Total floor area 65.5 m² (705 sq.ft.) approx

This floor plan is for illustrative purposes only. It is not drawn to scale. Any measurements, floor areas (including any total floor area), openings and orientation are approximate. No details are guaranteed, they cannot be relied upon for any purpose and they do not form part of any agreement. No liability is taken for any error, omission or misstatement. A party must rely upon its own inspection(s). Powered by www.focalagent.com

#### **Accommodation Comprises**

#### **Entrance Hall**

### **The Apartment**

#### **Lounge / Dining Room**

16' narrowing to 8' 11" x 15' 6" narrowing to 10'0" ( 4.88m narrowing to 2.72m x 4.72m )

#### Kitchen

12' 4" x 6' 8" ( 3.76m x 2.03m )

## **First Floor Landing**

#### **Bedroom 1**

12' 6