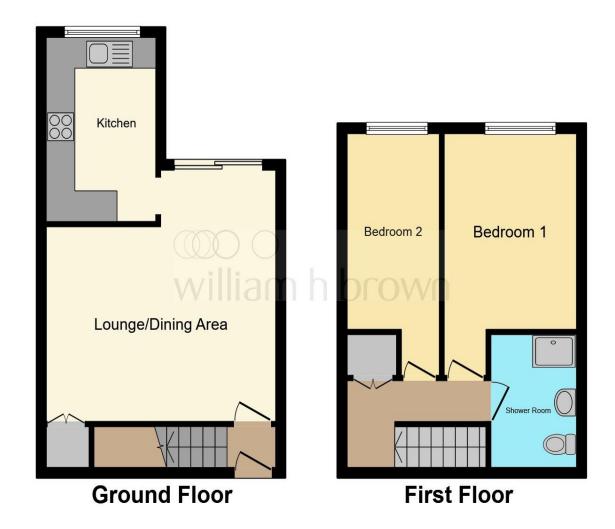

# Total floor area 65.5 m² (705 sq.ft.) approx

This floor plan is for illustrative purposes only. It is not drawn to scale. Any measurements, floor areas (including any total floor area), openings and orientation are approximate. No details are guaranteed, they cannot be relied upon for any purpose and they do not form part of any agreement. No liability is taken for any error, omission or misstatement. A party must rely upon its own inspection(s). Powered by www.focalagent.com

#### **Accommodation Comprises**

#### **Entrance Hall**

### **The Apartment**

#### **Lounge / Dining Room**

16' narrowing to 8' 11" x 15' 6" narrowing to 10'0" ( 4.88m narrowing to 2.72m x 4.72m )

#### Kitchen

12' 4" x 6' 8" ( 3.76m x 2.03m )

## **First Floor Landing**

#### **Bedroom 1**

12' 6" x 9' (3.81m x 2.74m)

#### **Bedroom 2**

12' 7" x 6' 8" ( 3.84m x 2.03m )

#### **Bathroom**