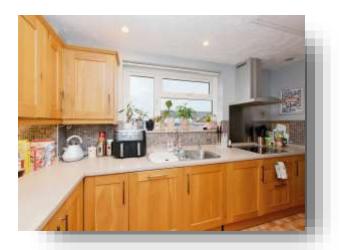

#### **Lounge / Dining Room** 16' 3" max x 15' 9" max ( 4.95m max x 4.80m max )

**Kitchen** 12' 10" max x 6' 4" ( 3.91m max x 1.93m )