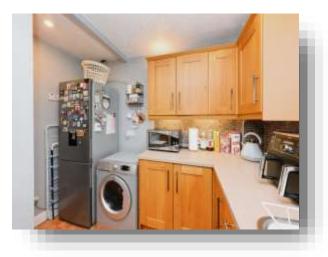

#### **Lounge / Dining Room** 16' 3" max x 15' 9" max ( 4.95m max x 4.80m max )

**Kitchen** 12' 10" max x 6' 4" ( 3.91m max x 1.93m )