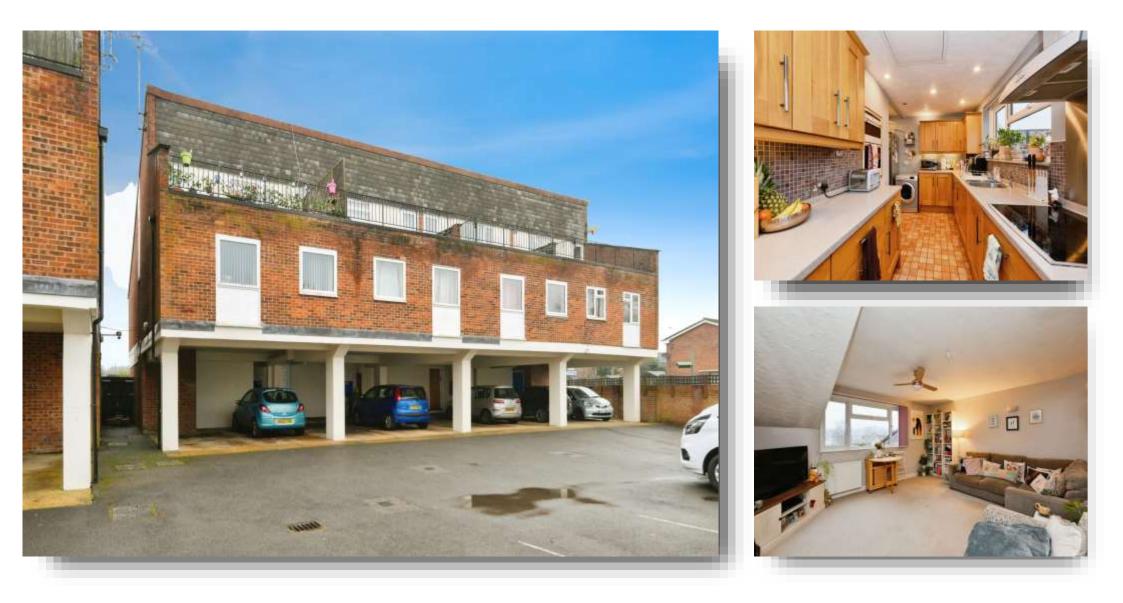

# Shakespeare Court Chaucer Way, Hoddesdon

WILLIAM H BROWN are delighted to introduce to market this spacious and well presented TWO BEDROOM SPLIT LEVEL MAISONETTE which benefits from a ROOF GARDEN, UNDERCOVER ALLOCATED PARKING situated within this popular development, only a stone's throw to local amenities.

### **Roof Garden**

Exterior

# Shakespeare Court Chaucer Way, Hoddesdon

- Well Presented Two Bedroom Split Level Maisonette
- Roof Garden
- Allocated Undercover Parking
- Spacious Living Accommodation Throughout
- Luxury Shower Room