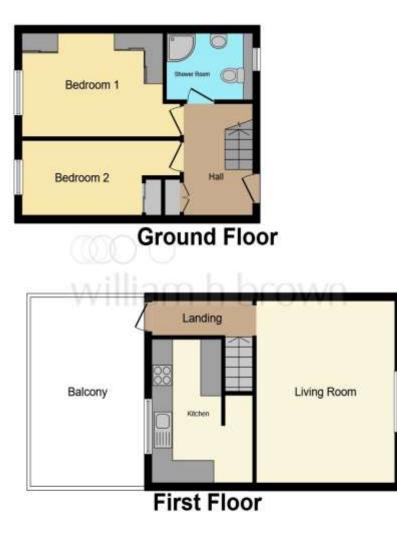

#### Total floor area 66.8 sq.m. (719 sq.ft.) approx

This floor plan is for illustrative purposes only. It is not drawn to scale. Any measurements, floor areas (including any total floor area), openings and orientation are approximate. No details are guaranteed, they cannot be relied upon for any purpose and they do not form part of any agreement. No liability is taken for any error, omission or misstatement. A party must rely upon its own inspection(s). Powered by www.focalagent.com