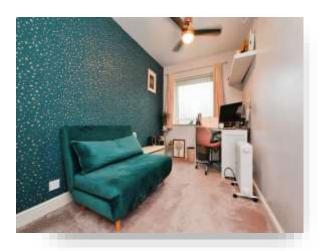

#### **Bedroom 2**

14' 6" plus door recess x 6' 7" ( 4.42m plus door recess x 2.01m )