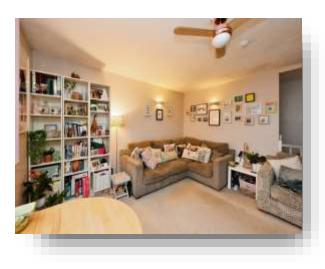

#### **Lounge / Dining Room** 16' 3" max x 15' 9" max ( 4.95m max x 4.80m max )

**Kitchen** 12' 10" max x 6' 4" ( 3.91m max x 1.93m )