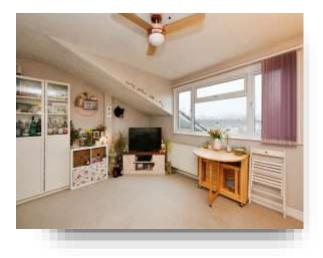

#### **Lounge / Dining Room** 16' 3" max x 15' 9" max ( 4.95m max x 4.80m max )

**Kitchen** 12' 10" max x 6' 4" ( 3.91m max x 1.93m )