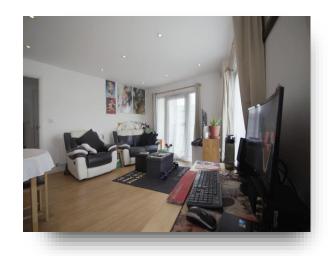

## **Open Plan Lounge / Kitchen**

20' 3" max x 13' 10" max (6.17m max x 4.22m max )