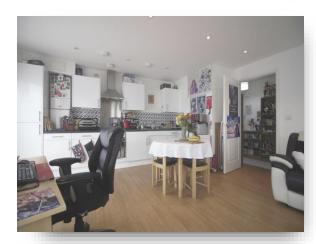

## **Open Plan Lounge / Kitchen**

20' 3" max x 13' 10" max (6.17m max x 4.22m max )