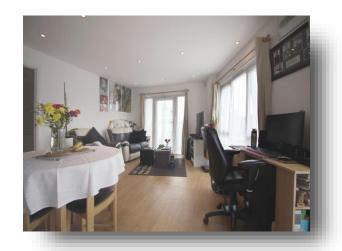

## **Open Plan Lounge / Kitchen**

20' 3" max x 13' 10" max (6.17m max x 4.22m max )