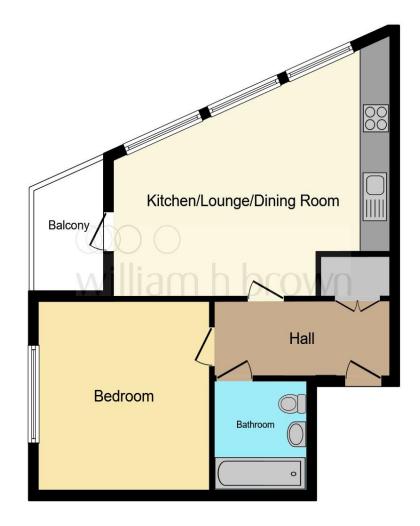

## Total floor area 49.2 m<sup>2</sup> (529 sq.ft.) approx

This floor plan is for illustrative purposes only. It is not drawn to scale. Any measurements, floor areas (including any total floor area), openings and orientation are approximate. No details are guaranteed, they cannot be relied upon for any purpose and they do not form part of any agreement. No liability is taken for any error, omission or misstatement. A party must rely upon its own inspection(s). Powered by www.focalagent.com