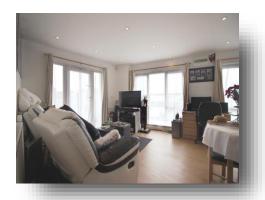

## **Open Plan Lounge / Kitchen**

20' 3" max x 13' 10" max (6.17m max x 4.22m max )