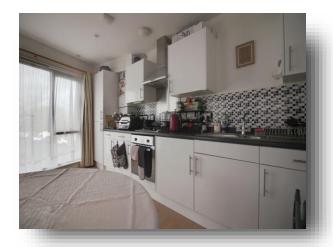

## **Open Plan Lounge / Kitchen**

20' 3" max x 13' 10" max (6.17m max x 4.22m max )