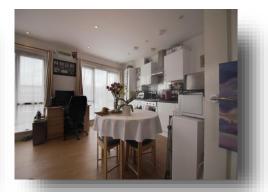

## **Open Plan Lounge / Kitchen**

20' 3" max x 13' 10" max (6.17m max x 4.22m max )