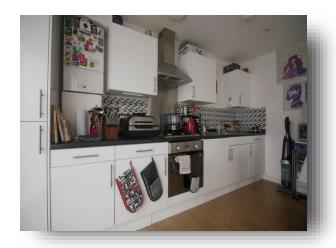

## **Open Plan Lounge / Kitchen**

20' 3" max x 13' 10" max (6.17m max x 4.22m max )