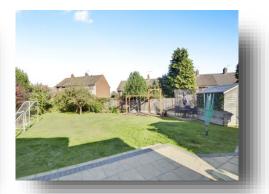

( 7.04m x 3.58m )

## **Dining Area**

10' 11" x 12' 1" ( 3.33m x 3.68m )

#### Lounge

12' 3" x 11' 1" ( 3.73m x 3.38m )

## **First Floor Landing**

#### **Bedroom 1**

11' max x 12' 7" max (3.35 m max x 3.84 m max)

#### **Bedroom 2**

11' 8" to door recess max x 12' 4" ( 3.56m to door recess max x 3.76m )

#### **Bedroom 3**

9' 1" max x 7' 6" max ( 2.77m max x 2.29m max )

### **Bathroom / Shower Room**

#### **Exterior**

#### Rear Garden

## welcome to

# Ryefeld Close, Hoddesdon

- Three Double Bedrooms
- Double Glazed Windows & GCH Via Radiators
- Detached Garage
- Generous Plot of 90' x 66' at Widest Point
- Modern Kitchen/Diner with Bi Fold Doors & Velux Windows
- Downstairs Cloakroom
- Ample Off Street Parking
- Desirable Location

Tenure: Freehold EPC Rating: C

# £575,000









Please note the marker reflects the postcode not the actual property

## view this property online williamhbrown.co.uk/Property/HSD111960



Property Ref: HSD111960 - 0002 1. MONEY LAUNDERING REGULATIONS Intending purchasers will be asked to produce identification documentation at a later stage and we would ask for your co-operation in order that there is no delay in agreeing the sale. 2. These particulars do not constitute part or all of an offer or contract. 3. The measurements indicated are supplied for guidance only and as such must be considered incorrect. Potential buyers are advised to recheck measurements before committing to any expense. 4. We have not tested any apparatus, equipment, fixtures or services and it is in the buyers interest to check the working condition of any