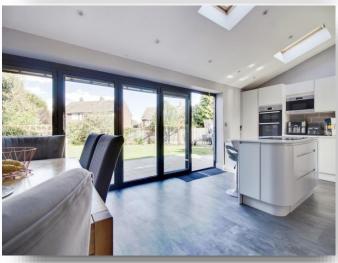

#### Kitchen

23' 1" x 11' 9" ( 7.04m x 3.58m )

## **Dining Area**

10' 11" x 12' 1" ( 3.33m x 3.68m )

# Ryefeld Close, Hoddesdon

- Three Double Bedrooms
- Double Glazed Windows & GCH Via Radiators
- Detached Garage
- Generous Plot of 90' x 66' at Widest Point
- Modern Kitchen/Diner with Bi Fold Doors & Velux Windows
- Downstairs Cloakroom
- Ample Off Street Parking
- Desirable Location