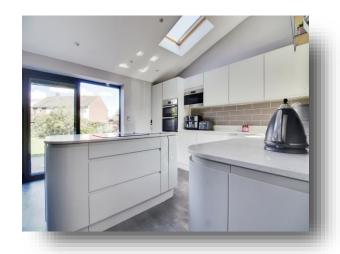

#### Kitchen

23' 1" x 11' 9" ( 7.04m x 3.58m )

# Ryefeld Close, Hoddesdon

- Three Double Bedrooms
- Double Glazed Windows & GCH Via Radiators
- Detached Garage
- Generous Plot of 90' x 66' at Widest Point
- Modern Kitchen/Diner with Bi Fold Doors & Velux Windows
- Downstairs Cloakroom
- Ample Off Street Parking
- Desirable Location