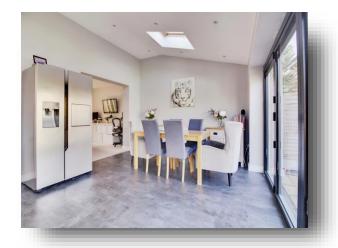

#### Kitchen

23' 1" x 11' 9" ( 7.04m x 3.58m )

## **Dining Area**

10' 11" x 12' 1" ( 3.33m x 3.68m )