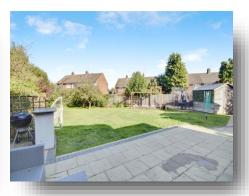

#### Rear Garden

# Ryefeld Close, Hoddesdon

- Three Double Bedrooms
- Double Glazed Windows & GCH Via Radiators
- Detached Garage
- Generous Plot of 90' x 66' at Widest Point
- Modern Kitchen/Diner with Bi Fold Doors & Velux Windows
- Downstairs Cloakroom
- Ample Off Street Parking
- Desirable Location