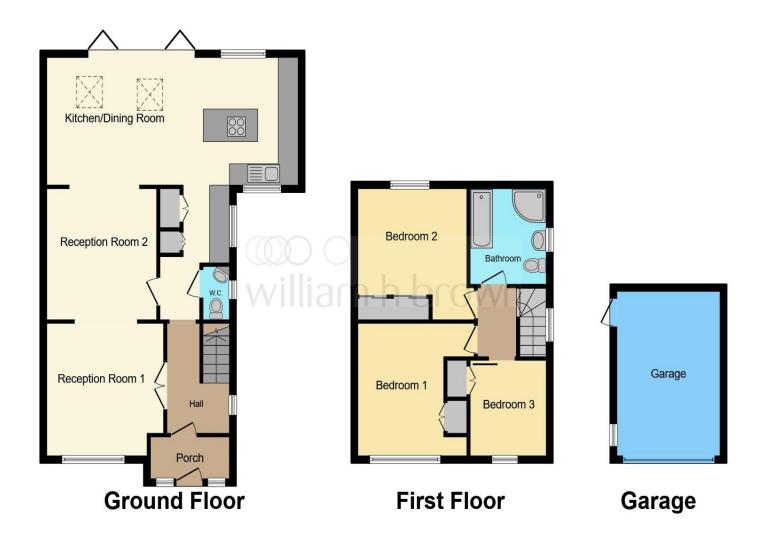

## Total floor area 128.1 m² (1,379 sq.ft.) approx

This floor plan is for illustrative purposes only. It is not drawn to scale. Any measurements, floor areas (including any total floor area), openings and orientation are approximate. No details are guaranteed, they cannot be relied upon for any purpose and they do not form part of any agreement. No liability is taken for any error, omission or misstatement. A party must rely upon its own inspection(s). Powered by www.focalagent.com

## **Accommodation Comprises**

#### **Entrance Hall**

#### **Downstairs Cloakroom**

## **Utility Room**

12' 6" x 6' 6" ( 3.81m x 1.98m )

#### Kitchen

23' 1" x 11' 9" ( 7.04m x 3.58m )

## **Dining Area**

10' 11" x 12' 1" ( 3.33m x 3.68m )

#### Lounge

12' 3" x 11' 1" ( 3.73m x 3.38m )

## **First Floor Landing**

#### **Bedroom 1**

11' max x 12' 7" max (3.35 m max x 3.84 m max)

#### **Bedroom 2**

11' 8" to door recess max x 12' 4" ( 3.56m to door recess max x 3.76m )

#### **Bedroom 3**

9' 1" max x 7' 6" max ( 2.77m max x 2.29m max )

### **Bathroom / Shower Room**