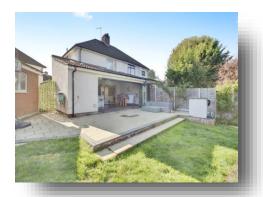

" ( 7.04m x 3.58m )

## **Dining Area**

10' 11" x 12' 1" ( 3.33m x 3.68m )

#### Lounge

12' 3" x 11' 1" ( 3.73m x 3.38m )

## **First Floor Landing**

#### **Bedroom 1**

11' max x 12' 7" max (3.35 m max x 3.84 m max)

#### **Bedroom 2**

11' 8" to door recess max x 12' 4" ( 3.56m to door recess max x 3.76m )

#### **Bedroom 3**

9' 1" max x 7' 6" max ( 2.77m max x 2.29m max )

### **Bathroom / Shower Room**

#### **Exterior**

#### Rear Garden

## welcome to

# Ryefeld Close, Hoddesdon

- Three Double Bedrooms
- Double Glazed Windows & GCH Via Radiators
- Detached Garage
- Generous Plot of 90' x 66' at Widest Point
- Modern Kitchen/Diner with Bi Fold Doors & Velux Windows
- Downstairs Cloakroom
- Ample Off Street Parking
- Desirable Location

Tenure: Freehold EPC Rating: C

# £575,000









Please note the marker reflects the postcode not the actual property

## view this property online williamhbrown.co.uk/Property/HSD111960



Property Ref: HSD111960 - 0002 1. MONEY LAUNDERING REGULATIONS Intending purchasers will be asked to produce identification documentation at a later stage and we would ask for your co-operation in order that there is no delay in agreeing the sale. 2. These particulars do not constitute part or all of an offer or contract. 3. The measurements indicated are supplied for guidance only and as such must be considered incorrect. Potential buyers are advised to recheck measurements before committing to any expense. 4. We have not tested any apparatus, equipment, fixtures or services and it is in the buyers interest to check the working condition of a