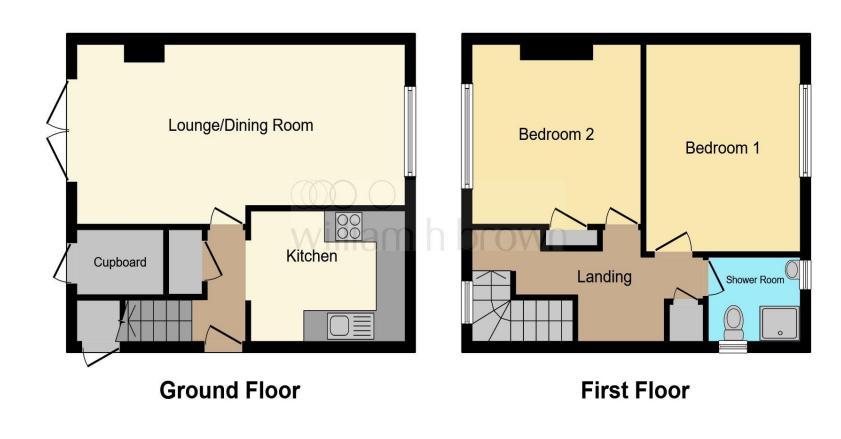

#### Total floor area 77.8 m<sup>2</sup> (837 sq.ft.) approx

This floor plan is for illustrative purposes only. It is not drawn to scale. Any measurements, floor areas (including any total floor area), openings and orientation are approximate. No details are guaranteed, they cannot be relied upon for any purpose and they do not form part of any agreement. No liability is taken for any error, omission or misstatement. A party must rely upon its own inspection(s). Powered by www.focalagent.com

#### **Entrance Hall**

#### Kitchen

10' 6" max x 8' 3" max ( 3.20m max x 2.51m max )

#### Lounge / Diner

21' 10" max x 11' 5" max ( 6.65m max x 3.48m max )

#### **First Floor Landing**

#### Bedroom 1

13' 5" max x 10' 6" max ( 4.09m max x 3.20m max )

#### Bedroom 2

12' 6" max into door recess x 11' ( 3.81m max into door recess x 3.35m )

### **Shower Room**

Exterior