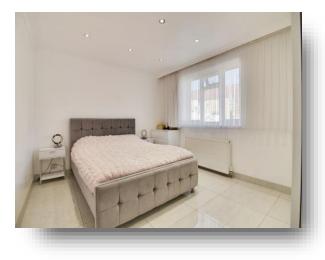

#### Bedroom 1

13' 5" max x 10' 6" max ( 4.09m max x 3.20m max )

#### Bedroom 2

12' 6" max into door recess x 11' ( 3.81m max into door recess x 3.35m )