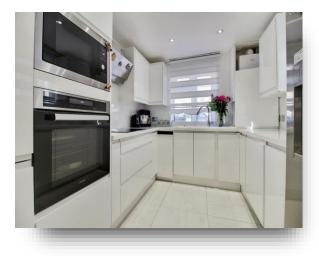

Winterscroft Road, Hoddesdon EN11 8RQ



### welcome to

### Winterscroft Road, Hoddesdon

WILLIAM H BROWN are pleased to offer for sale this well presented TWO DOUBLE BEDROOM SEMI DETACHED house boasting a SOUTH FACING REAR GARDEN, situated in this popular location of Hoddesdon. The property is beautifully presented throughout and viewing is recommended.















#### Total floor area 77.8 m<sup>2</sup> (837 sq.ft.) approx

This floor plan is for illustrative purposes only. It is not drawn to scale. Any measurements, floor areas (including any total floor area), openings and orientation are approximate. No details are guaranteed, they cannot be relied upon for any purpose and they do not form part of any agreement. No liability is taken for any error, omission or misstatement. A party must rely upon its own inspection(s). Powered by www.focalagent.com

#### **Accommodation Comprises**

#### **Entrance Hall**

#### Kitchen

10' 6" max x 8' 3" max ( 3.20m max x 2.51m max )

#### Lounge / Diner

21' 10" max x 11' 5" max ( 6.65m max x 3.48m max )

#### **First Floor Landing**

#### Bedroom 1

13' 5" max x 10' 6" max ( 4.09m max x 3.20m max )

###