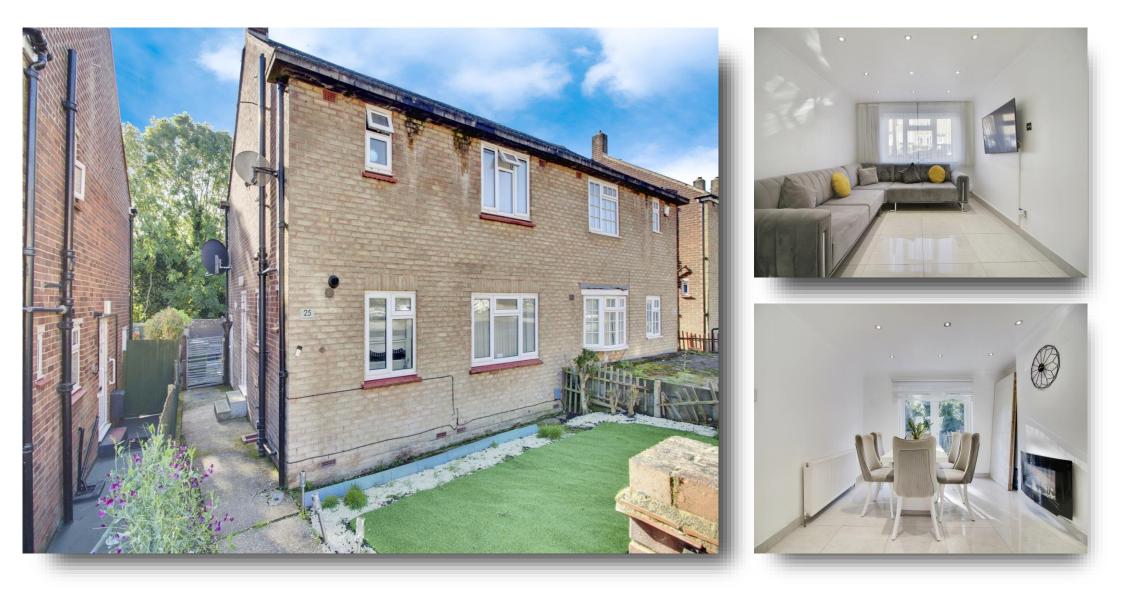

### Winterscroft Road, Hoddesdon

WILLIAM H BROWN are pleased to offer for sale this well presented TWO DOUBLE BEDROOM SEMI DETACHED house boasting a SOUTH FACING REAR GARDEN, situated in this popular location of Hoddesdon. The property is beautifully presented throughout and viewing is recommended.

#### Lounge / Diner

21' 10" max x 11' 5" max ( 6.65m max x 3.48m max )

## Winterscroft Road, Hoddesdon

- Two Bedroom Semi Detached House
- Beautifully Presented Throughout
- Stunning Upstairs Shower Room
- South Facing Rear Garden
- Accessible to Local Amenities
- Accessible to Town Centre
- Viewing Advised