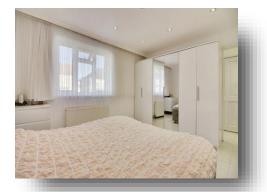

#### Bedroom 1

13' 5" max x 10' 6" max ( 4.09m max x 3.20m max )

#### Bedroom 2

12' 6" max into door recess x 11' ( 3.81m max into door recess x 3.35m )