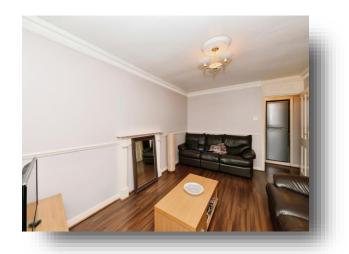

#### **Accommodation Comprises**

**Entrance Hall** 

**The Apartment** 

**Entrance Hall** 

Lounge

17' 2" x 10' 8" ( 5.23m x 3.25m )

Kitchen

12' 4" x 8' 9" ( 3.76m x 2.67m )