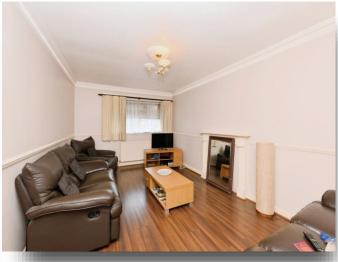

#### **Accommodation Comprises**

**Entrance Hall** 

**The Apartment** 

**Entrance Hall** 

Lounge

17' 2" x 10' 8" ( 5.23m x 3.25m )

Kitchen

12' 4" x 8' 9" ( 3.76m x 2.67m )