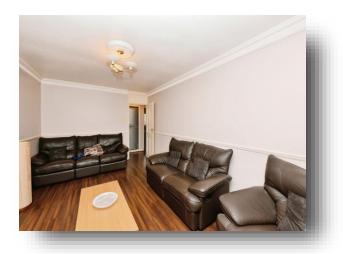

#### **Accommodation Comprises**

**Entrance Hall** 

**The Apartment** 

**Entrance Hall** 

Lounge

17' 2" x 10' 8" ( 5.23m x 3.25m )

Kitchen

12' 4" x 8' 9" ( 3.76m x 2.67m )