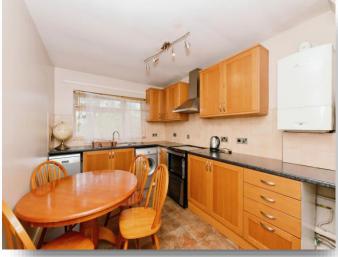

#### **Accommodation Comprises**

**Entrance Hall** 

**The Apartment** 

**Entrance Hall** 

Lounge

17' 2" x 10' 8" ( 5.23m x 3.25m )

Kitchen

12' 4" x 8' 9" ( 3.76m x 2.67m )