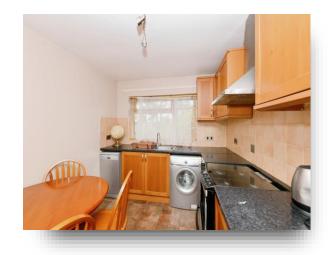

#### **Accommodation Comprises**

**Entrance Hall** 

**The Apartment** 

**Entrance Hall** 

Lounge

17' 2" x 10' 8" ( 5.23m x 3.25m )

Kitchen

12' 4" x 8' 9" ( 3.76m x 2.67m )