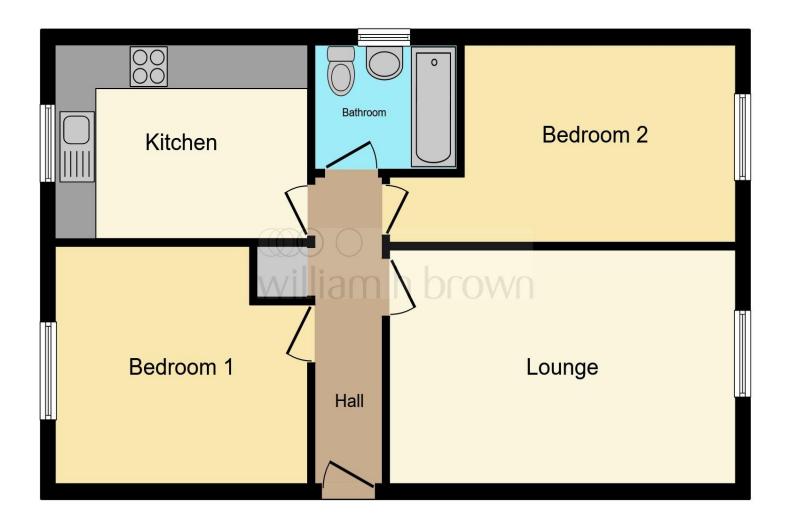

#### Total floor area 60.3 sq.m. (649 sq.ft.) approx

This floor plan is for illustrative purposes only. It is not drawn to scale. Any measurements, floor areas (including any total floor area), openings and orientation are approximate. No details are guaranteed, they cannot be relied upon for any purpose and they do not form part of any agreement. No liability is taken for any error, omission or misstatement. A party must rely upon its own inspection(s). Powered by www.focalagent.com

#### **Accommodation Comprises**

**Entrance Hall** 

**The Apartment** 

**Entrance Hall** 

Lounge

17' 2" x 10' 8" ( 5.23m x 3.25m )

Kitchen

12' 4" x 8' 9" ( 3.76m x 2.67m )

**Bedroom 1** 

12' 2" x 10' 8" ( 3.71m x 3.25m )

**Bedroom 2** 

16' 11" into door recess max x 8' 9" ( 5.16m into door recess max x 2.67m)

**Bathroom** 

Exterior
Communal Gardens &
Communal Parking