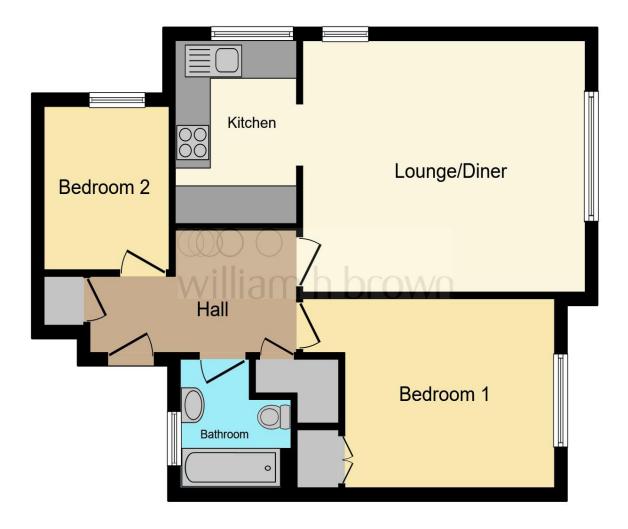

# Total floor area 56.4 m² (607 sq.ft.) approx

This floor plan is for illustrative purposes only. It is not drawn to scale. Any measurements, floor areas (including any total floor area), openings and orientation are approximate. No details are guaranteed, they cannot be relied upon for any purpose and they do not form part of any agreement. No liability is taken for any error, omission or misstatement. A party must rely upon its own inspection(s). Powered by www.focalagent.com

# **Spacious Entrance Hall**

#### Lounge

13' 3" x 16' 1" ( 4.04m x 4.90m )

#### Kitchen

9' 6" x 6' 9" ( 2.90m x 2.06m )

#### **Bedroom 1**

14' 1" max  $\times$  99' 10" max ( 4.29m max  $\times$  30.43m max )

#### **Bedroom 2**

8' 9" x 7' (2.67m x 2.13m)

#### **Bathroom**