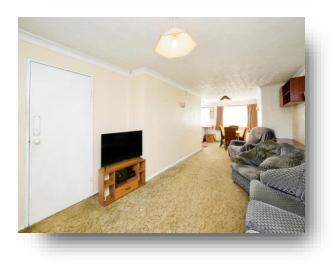

## Lounge

19' 6" x 11' 1" ( 5.94m x 3.38m ) Double glazed window to front aspect, power points, radiator.