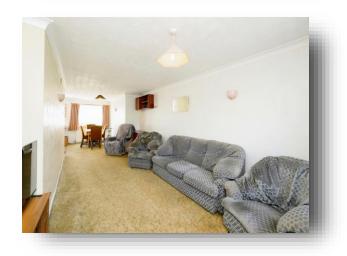

## Lounge

19' 6" x 11' 1" ( 5.94m x 3.38m ) Double glazed window to front aspect, power points, radiator.