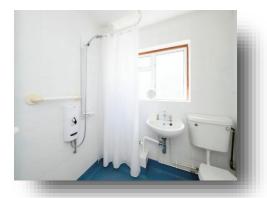

## Bedroom 2

10' 5" x 10' 2" ( 3.17m x 3.10m ) Double glazed window to rear, power points, airing cupboard.

**Shower Room** Walk in 'wet room' style shower, low level flush WC, and wash hand basin. Window to rear.