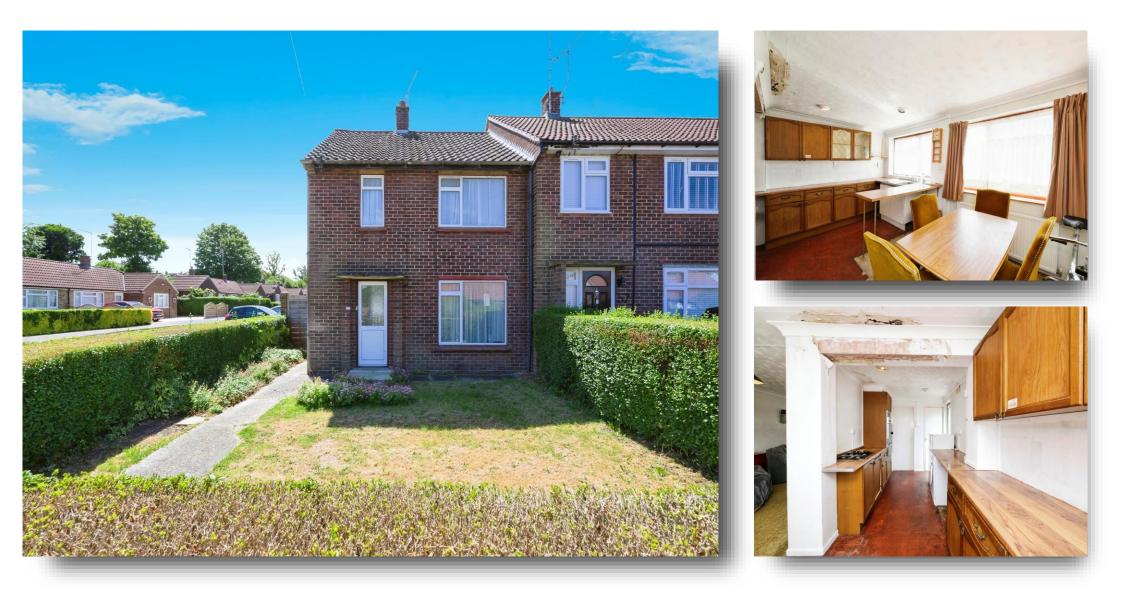

# Temple Mead, Roydon Harlow

WILLIAM H BROWN are pleased to offer for sale this EXTENDED 2 DOUBLE BEDROOM EOT house, in need of modernisation, located in the popular Roydon village and its many local amenities, Roydon railway station and accessible to the market town of Harlow. NO UPWARD CHAIN.

# Kitchen

19' 3" narrowing to 8' 6" x 15' 1" ( 5.87m narrowing to 2.59m x 4.60m )

Narrowing to 7'6". With wall cupboards, work surfaces, cupboards and drawers under. Space for washing machine, sink unit, cooker. Double glazed door to side aspect, leading to rear garden. Window to rear aspect. Power points, radiator. Underunit boiler.

## Lounge

19' 6" x 11' 1" ( 5.94m x 3.38m ) Double glazed window to front aspect, power points, radiator.