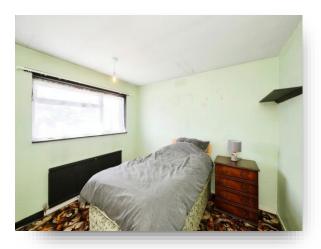

# Bedroom 1

14' 2" max x 9' 1" max (4.32m max x 2.77m max ) Two double glazed windows, power points, radiator.

## Bedroom 2

10' 5" x 10' 2" ( 3.17m x 3.10m ) Double glazed window to rear, power points, airing cupboard.

**Shower Room** Walk in 'wet room' style shower, low level flush WC, and wash hand basin. Window to rear.