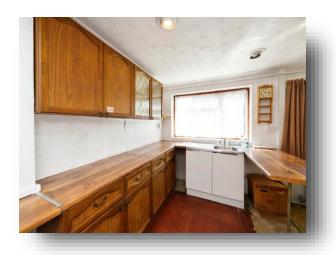

# Kitchen

19' 3" narrowing to 8' 6" x 15' 1" ( 5.87m narrowing to 2.59m x 4.60m )

Narrowing to 7'6". With wall cupboards, work surfaces, cupboards and drawers under. Space for washing machine, sink unit, cooker. Double glazed door to side aspect, leading to rear garden. Window to rear aspect. Power points, radiator. Underunit boiler.