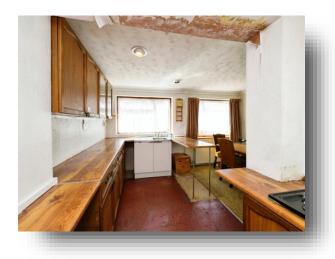

# Kitchen

19' 3" narrowing to 8' 6" x 15' 1" ( 5.87m narrowing to 2.59m x 4.60m )

Narrowing to 7'6". With wall cupboards, work surfaces, cupboards and drawers under. Space for washing machine, sink unit, cooker. Double glazed door to side aspect, leading to rear garden. Window to rear aspect. Power points, radiator. Underunit boiler.