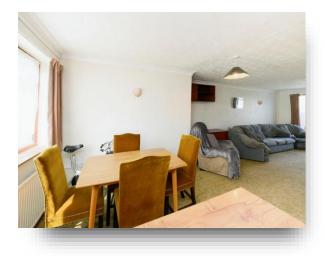

# Kitchen

19' 3" narrowing to 8' 6" x 15' 1" ( 5.87m narrowing to 2.59m x 4.60m )

Narrowing to 7'6". With wall cupboards, work surfaces, cupboards and drawers under. Space for washing machine, sink unit, cooker. Double glazed door to side aspect, leading to rear garden. Window to rear aspect. Power points, radiator. Underunit boiler.

## Lounge

19' 6" x 11' 1" ( 5.94m x 3.38m ) Double glazed window to front aspect, power points, radiator.