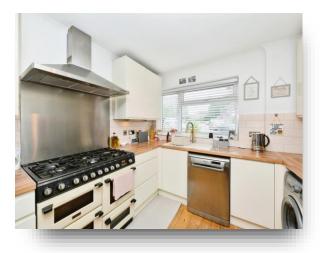

#### **Accommodation Comprises**

Main Entrance Door

**Entrance Lobby** 

Cloakroom

**Main Hallway** 

Lounge / Diner 23' 10" x 15' 11" ( 7.26m x 4.85m )

**Kitchen** 12' 3" x 9' 5" ( 3.73m x 2.87m )

**First Floor Landing** 