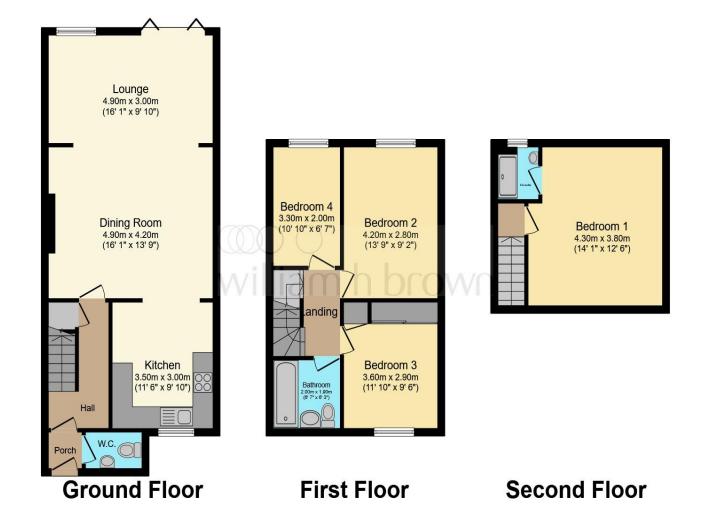

#### Total floor area 116.3 m<sup>2</sup> (1,252 sq.ft.) approx

This floor plan is for illustrative purposes only. It is not drawn to scale. Any measurements, floor areas (including any total floor area), openings and orientation are approximate. No details are guaranteed, they cannot be relied upon for any purpose and they do not form part of any agreement. No liability is taken for any error, omission or misstatement. A party must rely upon its own inspection(s). Powered by www.focalagent.com

#### **Accommodation Comprises**

Main Entrance Door

**Entrance Lobby** 

Cloakroom

**Main Hallway** 

Lounge / Diner 23' 10" x 15' 11" ( 7.26m x 4.85m )

**Kitchen** 12' 3" x 9' 5" ( 3.73m x 2.87m )

**First Floor Landing** 

**Bedroom 2** 13' 11" x 9' 9" ( 4.24m x 2.97m )

**Bedroom 3** 9' 8" x 9' 6" ( 2.95m x 2.90m )

**Bedroom 4** 10' 10" x 6' 6" ( 3.30m x 1.98m )

**Family Bathroom** 

\*\* Second Floor Landing \*\*

#### Master Bedroom 14' 1" max x 10' 10" max (4.29m max x 3.30m max )

**En Suite Shower Room** 

Exterior

Front Garden Off Street Parking