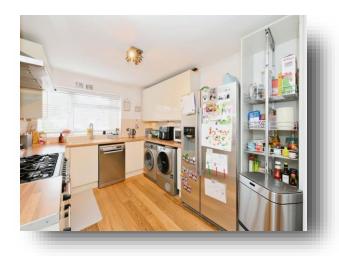

#### **Accommodation Comprises**

Main Entrance Door

**Entrance Lobby** 

Cloakroom

**Main Hallway** 

Lounge / Diner 23' 10" x 15' 11" ( 7.26m x 4.85m )

**Kitchen** 12' 3" x 9' 5" ( 3.73m x 2.87m )

**First Floor Landing** 

# Lilliards Close, Hoddesdon

- Extended Four Bedroom Family Home
- Off Street Parking
- Maintenance Free South West Facing Rear Garden
- Master Bedroom with En Suite Shower Room
- Open Plan Lounge/Diner with Bi Fold Doors to Garden
- Modern Gloss Finish Kitchen with Oak Flooring
- Walking Distance to Schools, Shops & Transport Facilities
- \*\* Viewing a Must \*\*