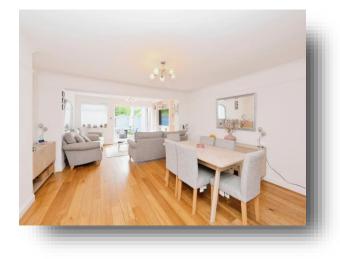

#### **Accommodation Comprises**

Main Entrance Door

**Entrance Lobby** 

Cloakroom

**Main Hallway** 

Lounge / Diner 23' 10" x 15' 11" ( 7.26m x 4.85m )

**Kitchen** 12' 3" x 9' 5" ( 3.73m x 2.87m )

**First Floor Landing** 

# Lilliards Close, Hoddesdon

- Extended Four Bedroom Family Home
- Off Street Parking
- Maintenance Free South West Facing Rear Garden
- Master Bedroom with En Suite Shower Room
- Open Plan Lounge/Diner with Bi Fold Doors to Garden
- Modern Gloss Finish Kitchen with Oak Flooring
- Walking Distance to Schools, Shops & Transport Facilities
- \*\* Viewing a Must \*\*