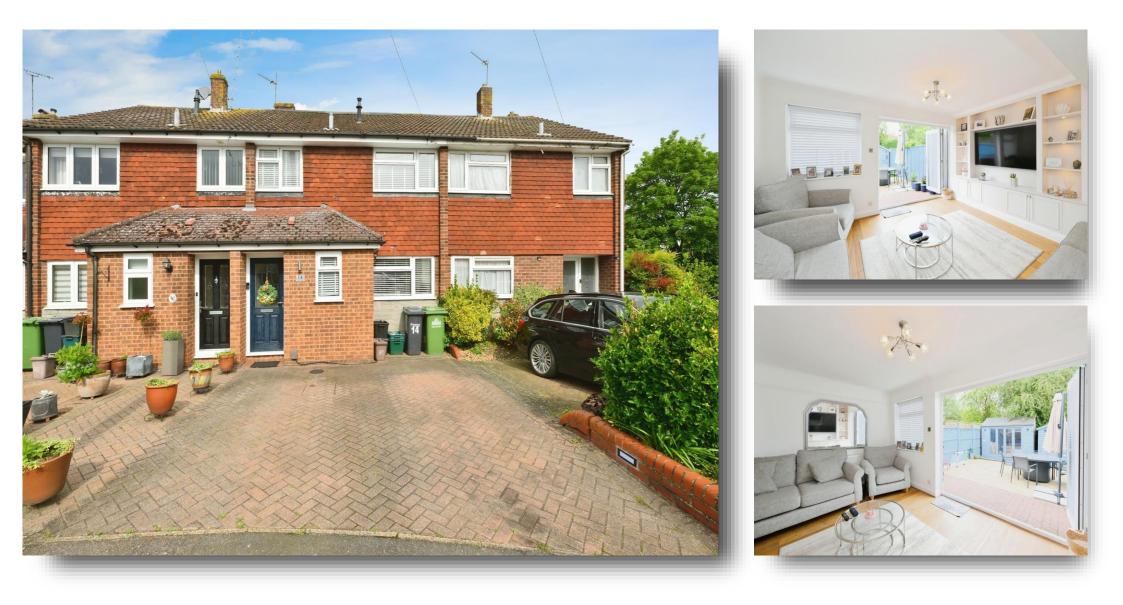

## Lilliards Close, Hoddesdon

WILLIAM H BROWN are delighted to offer for sale this EXTENDED FOUR BEDROOM family home arranged on 3 floors and boasting a SOUTH WEST facing rear garden, OFF STREET PARKING within this non estate location and walking distance to John Warners School & Sports Centre. Viewing recommended.

# Lilliards Close, Hoddesdon

- Extended Four Bedroom Family Home
- Off Street Parking
- Maintenance Free South West Facing Rear Garden
- Master Bedroom with En Suite Shower Room
- Open Plan Lounge/Diner with Bi Fold Doors to Garden
- Modern Gloss Finish Kitchen with Oak Flooring
- Walking Distance to Schools, Shops & Transport Facilities
- \*\* Viewing a Must \*\*