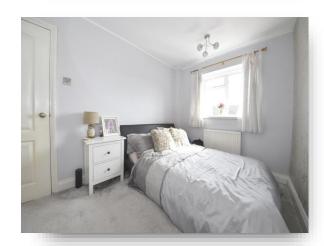

#### **Bedroom 1**

12' 3" into wardrobes x 8' 7" ( 3.73m into wardrobes x 2.62m)

#### **Bedroom 2**

8' 1" x 11' 9" ( 2.46m x 3.58m )

#### Bedroom 3

11' 9" x 8' 1" ( 3.58m x 2.46m )

## **Bedroom 4/ Study**

8' 8" x 7' 5" ( 2.64m x 2.26m )