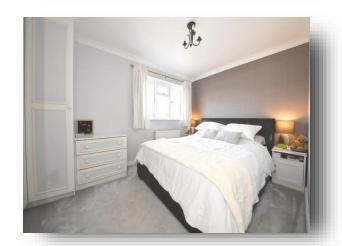

#### **Bedroom 1**

12' 3" into wardrobes x 8' 7" ( 3.73m into wardrobes x 2.62m)