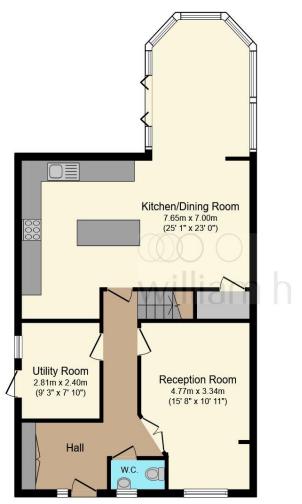

**Ground Floor** 

**First Floor** 

Total floor area 128.9 sq.m. (1,387 sq.ft.) approx
This floorplan is for illustrative purposes only and is not drawn to scale. Measurements, floor-areas, openings and orientations are approximate. They should not be relied upon for any purpose and do not form any part of an agreement. No liability is taken for any error or mis-statement. All parties must rely on their own inspections.

### **Accommodation Comprises**

**Main Front Door** 

**Spacious Entrance Porch** 

**Downstairs Cloakroom** 

## **Family Lounge**

11' x 15' 6" ( 3.35m x 4.72m )

## **Dining Room**

12' 4" x 9' 8" ( 3.76m x 2.95m )

#### Kitchen

22' 9" x 11' 7" ( 6.93m x 3.53m )

### **Utility Room**

9' 2" x 7' 8" ( 2.79m x 2.34m )