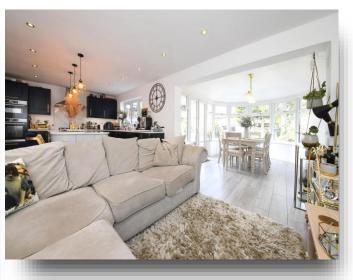

## **Family Lounge**

11' x 15' 6" ( 3.35m x 4.72m )

## **Dining Room**

12' 4" x 9' 8" ( 3.76m x 2.95m )