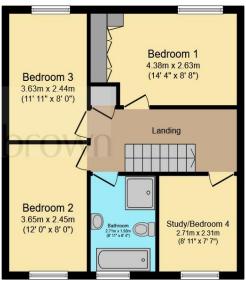

**Ground Floor** 

**First Floor** 

Total floor area 128.9 sq.m. (1,387 sq.ft.) approx
This floorplan is for illustrative purposes only and is not drawn to scale. Measurements, floor-areas, openings and orientations are approximate. They should not be relied upon for any purpose and do not form any part of an agreement. No liability is taken for any error or mis-statement. All parties must rely on their own inspections.

## **First Floor Landing**

#### **Bedroom 1**

12' 3" into wardrobes x 8' 7" ( 3.73m into wardrobes x 2.62m)

#### **Bedroom 2**

8' 1" x 11' 9" ( 2.46m x 3.58m )

#### Bedroom 3

11' 9" x 8' 1" ( 3.58m x 2.46m )

## **Bedroom 4/ Study**

8' 8" x 7' 5" ( 2.64m x 2.26m )