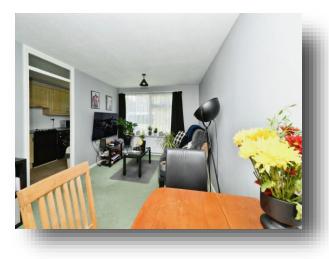

#### Hallway

Radiator, door to kitchen, shower room, two bedrooms and lounge.

#### Lounge

16' 6" x 10' 1" ( 5.03m x 3.07m ) Double glazed window, power points, radiator, TV point.