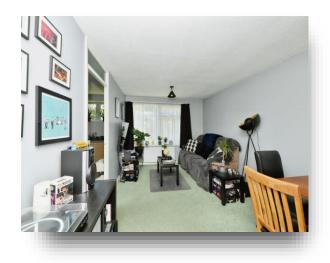

#### Lounge

16' 6" x 10' 1" ( 5.03m x 3.07m ) Double glazed window, power points, radiator, TV point.