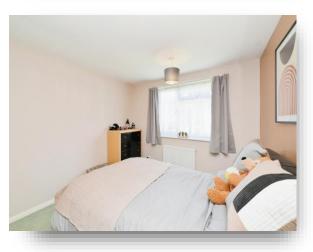

#### Bedroom 2

10' 11" x 6' 11" ( 3.33m x 2.11m ) Double glazed window, power points, radiator.