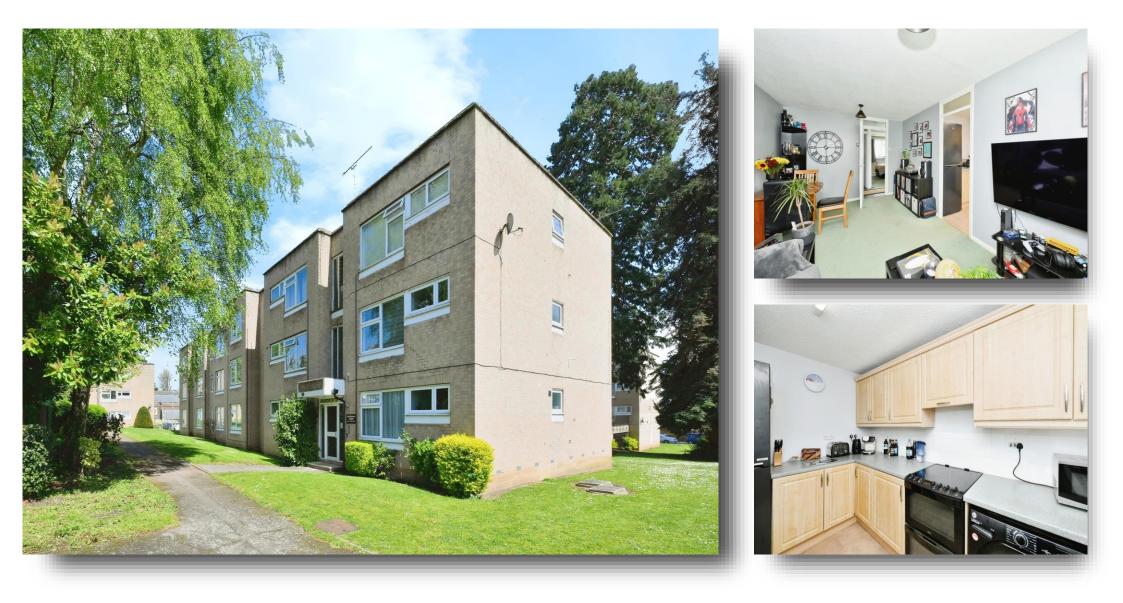

## Brunswick Court Rawdon Drive, Hoddesdon

WILLIAM H BROWN are pleased to offer for sale this spacious TWO BEDROOM GROUND FLOOR FLAT with UNDERCOVER PARKING situated in a block of only 6 and within walking distance of Hoddesdon town centre. An internal viewing is highly recommended.

#### Lounge

16' 6" x 10' 1" ( 5.03m x 3.07m ) Double glazed window, power points, radiator, TV point.

#### Kitchen

11' 6" x 6' 9" ( 3.51m x 2.06m ) A range of wall cupboards, ample work tops with cupboards and drawers under. Fridge freezer, stainless steel sink unit, cooker, tiled wall and double glazed window.

#### Exterior

Communal gardens and ALLOCATED UNDERCOVER PARKING.