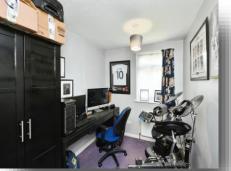

#### Hallway

Radiator, door to kitchen, shower room, two bedrooms and lounge.

#### Lounge

16' 6" x 10' 1" ( 5.03m x 3.07m ) Double glazed window, power points, radiator, TV point.