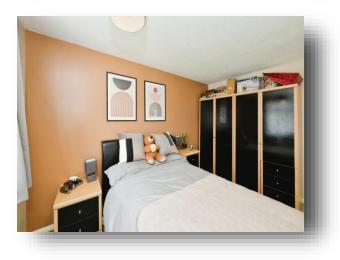

#### Bedroom 1

12' 5" max x 9' 11" max ( 3.78m max x 3.02m max ) With double glazed window, power points, radiator.