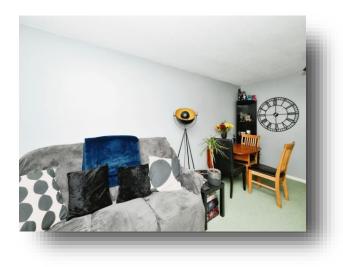

#### Lounge

16' 6" x 10' 1" ( 5.03m x 3.07m ) Double glazed window, power points, radiator, TV point.