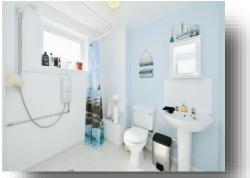

#### Wet Room

Comprising a shower unit, low level flush WC, sink unit,double glazed window, storage cupboard housing water boiler and immersion.