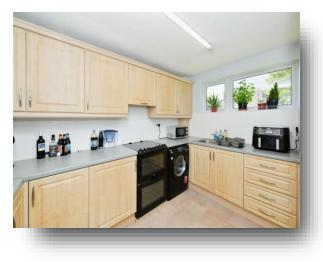

#### Kitchen

11' 6" x 6' 9" ( 3.51m x 2.06m ) A range of wall cupboards, ample work tops with cupboards and drawers under. Fridge freezer, stainless steel sink unit, cooker, tiled wall and double glazed window.