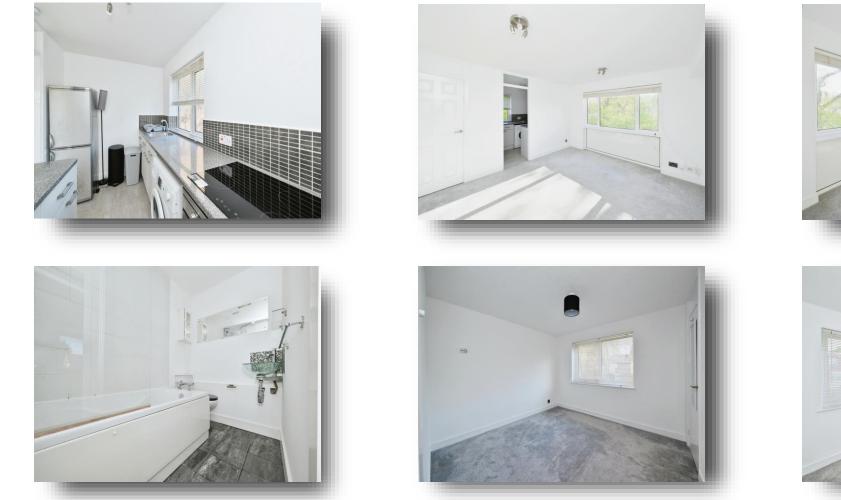

**Accommodation Comprises** 

**Communal Entrance Hall** 

The Apartment

**Entrance Hall** 

**Lounge** 15' x 12' 1" ( 4.57m x 3.68m )

**Kitchen** 11' 3" x 6' 4" ( 3.43m x 1.93m )

**Bedroom** 10' 4" x 10' 11" ( 3.15m x 3.33m )

Bathroom

Exterior Undercover Parking