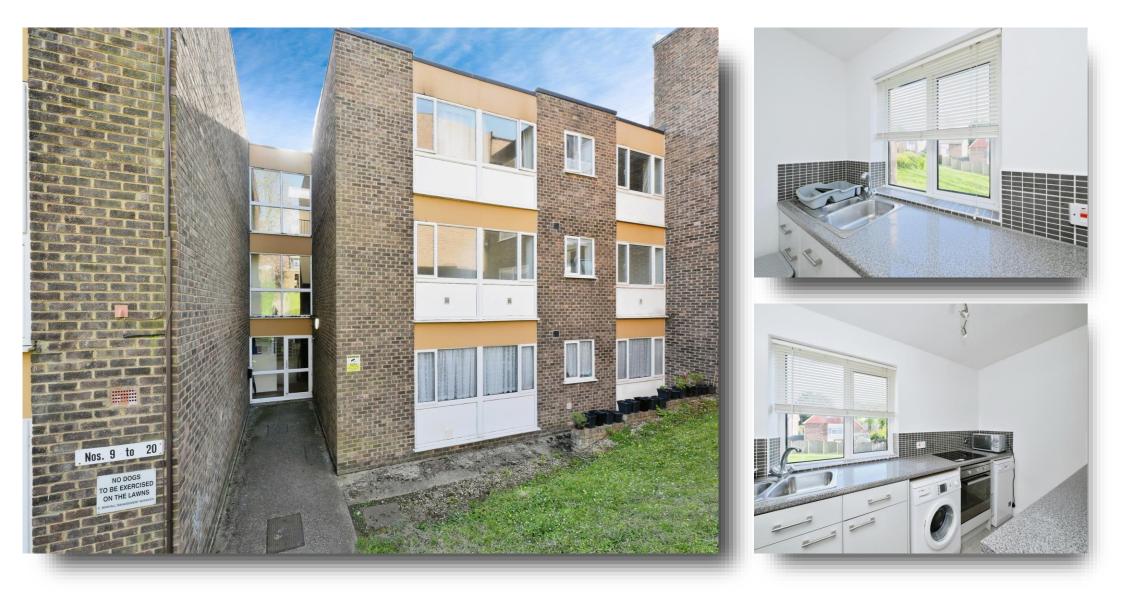

## Hillside, Hoddesdon

WILLIAM H BROWN are delighted to offer for sale this stunning and spacious ONE DOUBLE BEDROOM FIRST FLOOR APARTMENT with a LONG LEASE, UNDERCOVER PARKING and NO ONWARD CHAIN. An internal viewing is highly recommended.

**Accommodation Comprises** 

**Communal Entrance Hall** 

The Apartment

**Entrance Hall** 

**Lounge** 15' x 12' 1" ( 4.57m x 3.68m )

**Kitchen** 11' 3" x 6' 4" ( 3.43m x 1.93m )

**Bedroom** 10' 4" x 10' 11" ( 3.15m x 3.33m )

Bathroom

Exterior Undercover Parking

## Hillside, Hoddesdon

- Chain Free
- Long Lease
- **One Bedroom First Floor Apartment**
- **Refitted Kitchen**
- **Spacious Lounge**
- **Undercover Parking**
- Close to Amenities