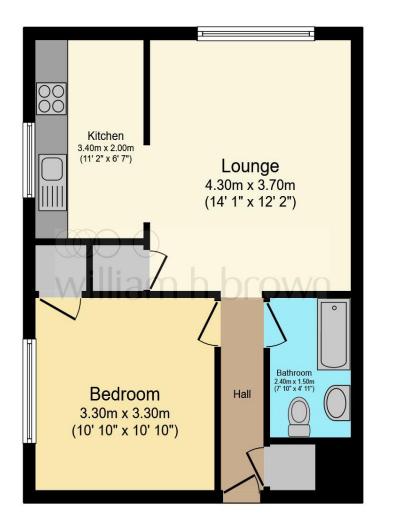

#### Total floor area 44.7 m<sup>2</sup> (481 sq.ft.) approx

This floor plan is for illustrative purposes only. It is not drawn to scale. Any measurements, floor areas (including any total floor area), openings and orientation are approximate. No details are guaranteed, they cannot be relied upon for any purpose and they do not form part of any agreement. No liability is taken for any error, omission or misstatement. A party must rely upon its own inspection(s). Powered by www.focalagent.com

**Accommodation Comprises** 

**Communal Entrance Hall** 

The Apartment

**Entrance Hall** 

**Lounge** 15' x 12' 1" ( 4.57m x 3.68m )

**Kitchen** 11' 3" x 6' 4" ( 3.43m x 1.93m )

**Bedroom** 10' 4" x 10' 11" ( 3.15m x 3.33m )

Bathroom

Exterior Undercover Parking