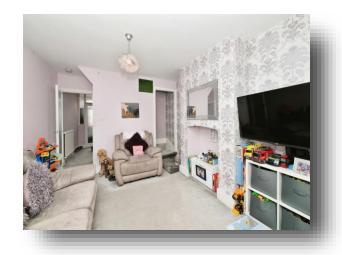

### Lounge

11' 5" max x 11' 11" max ( 3.48m max x 3.63m max )

## **Dining Room**

14' 10" max x 11' 5" max ( 4.52m max x 3.48m max )