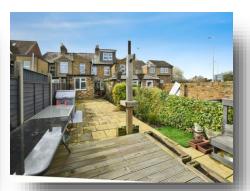

Kitchen

11' 3" x 6' 7" ( 3.43m x 2.01m )

### **Garden Room**

14' 9" x 5' 1" ( 4.50m x 1.55m )

### **Utility Area**

5' 2" x 6' 10" ( 1.57m x 2.08m )

#### **Refitted Shower Room**

### **First Floor Landing**

#### **Bedroom 1**

11' 11" x 11' 7" ( 3.63m x 3.53m )

#### **Bedroom 2**

11' 7" x 11' ( 3.53m x 3.35m )

#### **Bathroom**

#### **Exterior**

#### Rear Garden

## welcome to

# **Amwell Street, Hoddesdon**

- Unique Two Double Bedroom Victorian Cottage
- Deceptively Spacious Throughout
- Luxury Downstairs Shower Room & Upstairs Bathroom
- Low Maintenance Rear Garden
- Garden Room & Utility Area
- Low Maintenance Rear Garden
- Garden Room & Utility Area
- Convenient Location
- Walking Distance to Town Centre
- Viewing Recommended

Tenure: Freehold EPC Rating: D

£360,000









Please note the marker reflects the postcode not the actual property

# view this property online williamhbrown.co.uk/Property/HSD111578



Property Ref: HSD111578 - 0007 1. MONEY LAUNDERING REGULATIONS Intending purchasers will be asked to produce identification documentation at a later stage and we would ask for your co-operation in order that there is no delay in agreeing the sale. 2. These particulars do not constitute part or all of an offer or contract. 3. The measurements indicated are supplied for guidance only and as such must be considered incorrect. Potential buyers are advised to recheck measurements before committing to any expense. 4. We have not tested any apparatus, equipment, fixtures or services and it is in the buyers interest to check the working condition of any ap