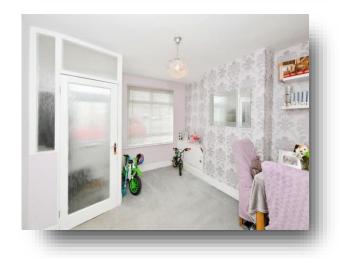

### Lounge

11' 5" max x 11' 11" max ( 3.48m max x 3.63m max )

## **Dining Room**

14' 10" max x 11' 5" max ( 4.52m max x 3.48m max )