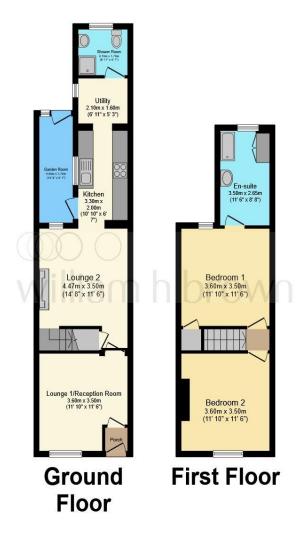

## Total floor area 85.1 m² (916 sq.ft.) approx

This floor plan is for illustrative purposes only. It is not drawn to scale. Any measurements, floor areas (including any total floor area), openings and orientation are approximate. No details are guaranteed, they cannot be relied upon for any purpose and they do not form part of any agreement. No liability is taken for any error, omission or misstatement. A party must rely upon its own inspection(s). Powered by www.focalagent.com

### Lounge

11' 5" max x 11' 11" max ( 3.48m max x 3.63m max )

## **Dining Room**

14' 10" max x 11' 5" max ( 4.52m max x 3.48m max )

#### Kitchen

11' 3" x 6' 7" ( 3.43m x 2.01m )

### **Garden Room**

14' 9" x 5' 1" ( 4.50m x 1.55m )

### **Utility Area**

5' 2" x 6' 10" ( 1.57m x 2.08m )

#### **Refitted Shower Room**

#### **Bedroom 1**

11' 11" x 11' 7" ( 3.63m x 3.53m )

#### **Bedroom 2**

11' 7" x 11' ( 3.53m x 3.35m )

#### **Bathroom**