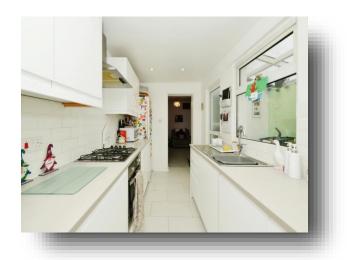

# welcome to

# **Amwell Street, Hoddesdon**

WILLIAM H BROWN are thrilled to offer for sale this deceptively spacious TWO DOUBLE BEDROOM VICTORIAN COTTAGE with a LUXURY DOWNSTAIRS SHOWER ROOM, UPSTAIRS BATHROOM and GARDEN to rear, situated within this convenient location close to local amenities and town centre.















## Total floor area 85.1 m² (916 sq.ft.) approx

This floor plan is for illustrative purposes only. It is not drawn to scale. Any measurements, floor areas (including any total floor area), openings and orientation are approximate. No details are guaranteed, they cannot be relied upon for any purpose and they do not form part of any agreement. No liability is taken for any error, omission or misstatement. A party must rely upon its own inspection(s). Powered by www.focalagent.com

## **Accommodation Comprises**

## **Entrance Lobby**

### Lounge

11' 5" max x 11' 11" max ( 3.48m max x 3.63m max )

## **Dining Room**

14' 10" max x 11' 5" max ( 4.52m max x 3.48m max )

#### Kitchen

11' 3" x 6' 7" ( 3.43m x 2.01m )

### **Garden Room**

14' 9" x 5' 1" ( 4.50m x 1.55m )

### **