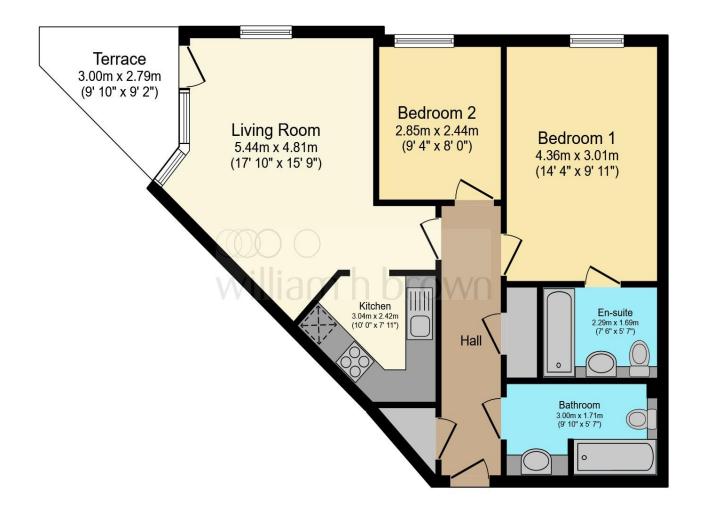

## Total floor area 68.6 m² (739 sq.ft.) approx

This floor plan is for illustrative purposes only. It is not drawn to scale. Any measurements, floor areas (including any total floor area), openings and orientation are approximate. No details are guaranteed, they cannot be relied upon for any purpose and they do not form part of any agreement. No liability is taken for any error, omission or misstatement. A party must rely upon its own inspection(s). Powered by www.focalagent.com

#### **Entrance Hall**

#### **Lounge / Dining Room**

17' 10" max x 13' 4" max ( 5.44m max x 4.06m max )

#### Kitchen

9' 6" max  $\times$  6' 7" max ( 2.90m max  $\times$  2.01m max )

#### **Bedroom 1**

14' 4" x 9' 11" ( 4.37m x 3.02m )

#### **En Suite Bathroom**

#### **Bedroom 2**

9' 6" x 8' (2.90m x 2.44m)

#### **Main Bathroom**