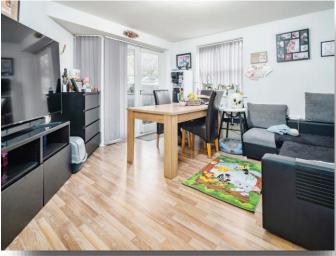

#### **Lounge / Dining Room**

17' 10" max x 13' 4" max ( 5.44m max x 4.06m max )