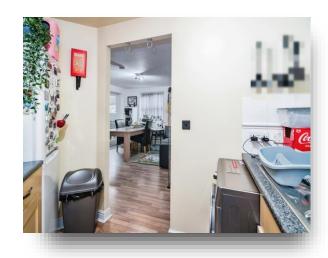

#### **Entrance Hall**

#### Kitchen

9' 6" max  $\times$  6' 7" max ( 2.90m max  $\times$  2.01m max )