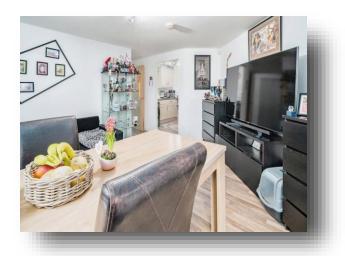

## **The Apartment**

#### **Lounge / Dining Room**

17' 10" max x 13' 4" max ( 5.44m max x 4.06m max )