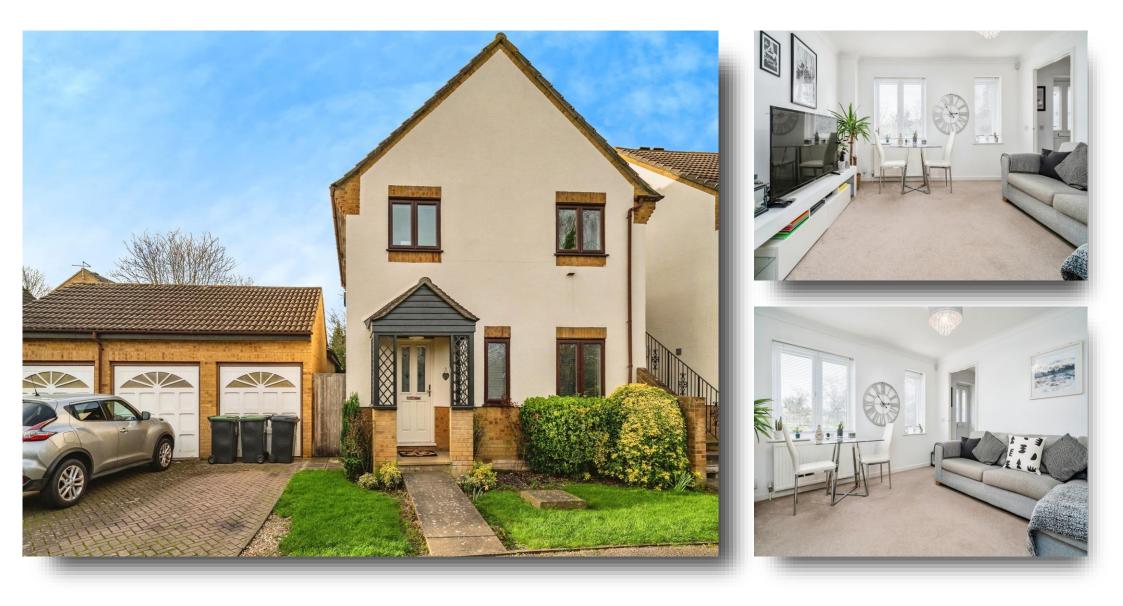

## Slade End, Theydon Bois Epping

WILLIAM H BROWN are pleased to offer for sale this unique TWO BEDROOM GROUND FLOOR MAISONETTE with PRIVATE DRIVE and GARAGE located within a prime location and walking distance to THEYDON BOIS STATION Central line serving Liverpool Street and further local amenities.

Exterior

## Slade End, Theydon Bois Epping

- Unique & Beautifully Presented Throughout
- Private Drive & Garage
- 0.2m to Theydon Bois Tube Station
- Two Bedrooms
- Shower Room
- Shower Room
- Double Glazed Windows & GCH Via Radiators
- Close to Local Amenities