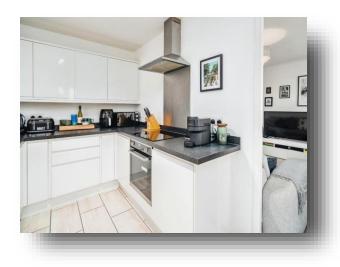

#### **Accommodation Comprises**

**Kitchen** 13' 1" x 7' 8" ( 3.99m x 2.34m )

Lounge 12' 7" max x 12' 3" max ( 3.84m max x 3.73m max )

**Bedroom 1** 13' 11" x 8' 7" ( 4.24m x 2.62m )

**Shower Room** 

Bedroom 2