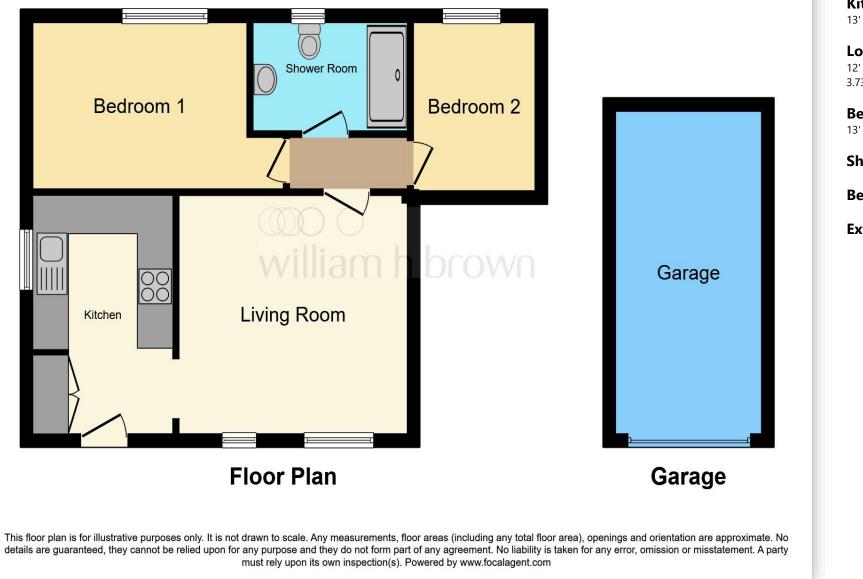

#### **Accommodation Comprises**

**Kitchen** 13' 1" x 7' 8" ( 3.99m x 2.34m )

Lounge 12' 7" max x 12' 3" max ( 3.84m max x 3.73m max )

**Bedroom 1** 13' 11" x 8' 7" ( 4.24m x 2.62m )

**Shower Room** 

Bedroom 2