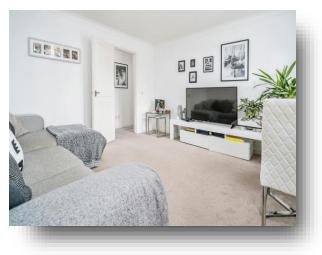

#### **Accommodation Comprises**

**Kitchen** 13' 1" x 7' 8" ( 3.99m x 2.34m )

Lounge 12' 7" max x 12' 3" max ( 3.84m max x 3.73m max )

**Bedroom 1** 13' 11" x 8' 7" ( 4.24m x 2.62m )

**Shower Room** 

Bedroom 2