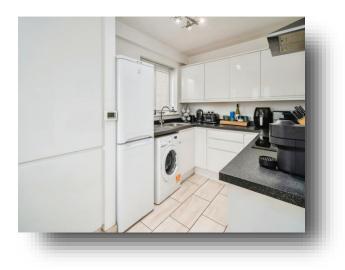

#### **Accommodation Comprises**

**Kitchen** 13' 1" x 7' 8" ( 3.99m x 2.34m )

Lounge 12' 7" max x 12' 3" max ( 3.84m max x 3.73m max )

**Bedroom 1** 13' 11" x 8' 7" ( 4.24m x 2.62m )

**Shower Room** 

Bedroom 2