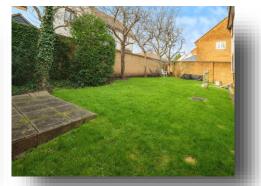

Accommodation Comprises**

**Kitchen** 13' 1" x 7' 8" ( 3.99m x 2.34m )

Lounge 12' 7" max x 12' 3" max ( 3.84m max x 3.73m max )

**Bedroom 1** 13' 11" x 8' 7" ( 4.24m x 2.62m )

**Shower Room** 

Bedroom 2

Exterior

#### welcome to

## Slade End, Theydon Bois Epping

- Unique & Beautifully Presented Throughout
- Private Drive & Garage
- 0.2m to Theydon Bois Tube Station
- Two Bedrooms
- Shower Room
- Shower Room
- Double Glazed Windows & GCH Via Radiators
- Close to Local Amenities

#### Tenure: Leasehold EPC Rating: C

This is a Leasehold property with details as follows; Term of Lease 999 years from 25 Mar 1983. Should you require further information please contact the branch. Please Note additional fees could be incurred for items such as Leasehold packs.

guide price

# £412,500





## view this property online williamhbrown.co.uk/Property/HSD111471



Property Ref: HSD111471 - 0007 1. MONEY LAUNDERING REGULATIONS Intending purchasers will be asked to produce identification documentation at a later stage and we would ask for your co-operation in order that there is no delay in agreeing the sale. 2. These particulars do not constitute part or all of an offer or contract. 3. The measurements indicated are supplied for guidance only and as such must be considered incorrect. Potential buyers are advised to recheck measurements before committing to any expense. 4. We have not tested any apparatus, equipment, fixtures or services and it is in the buyers interest to check the working condition of any appliances. 5. Where an EPC, or a Home Report (Scotland only) is held for