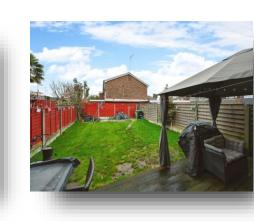

#### Exterior

Rear garden mainly laid to lawn and rear access. Front garden being paved providing off street parking for several vehicles.