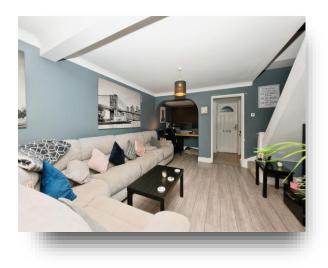

#### Lounge

21' 1" x 13' 5" ( $6.43m \times 4.09m$ ) Featuring sliding doors to the rear garden, stairs up to first floor, door to KITCHEN. Access to STUDY.