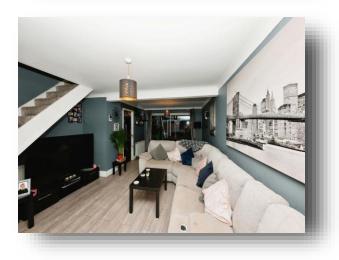

#### Lounge

21' 1" x 13' 5" ( $6.43m \times 4.09m$ ) Featuring sliding doors to the rear garden, stairs up to first floor, door to KITCHEN. Access to STUDY.