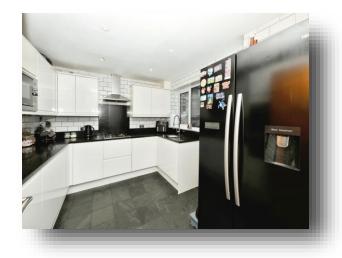

### Kitchen

10' 9" x 9' 6" ( 3.28m x 2.90m ) Fitted kitchen with built in double oven, integrated dishwasher,washing machine, built in hob with extractor. built in microwave. Space for fridge freezer, door and window to rear aspect.