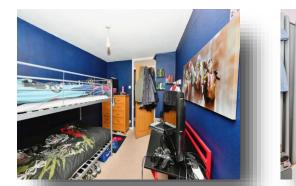

#### Bedroom 1

11' 9" x 10' 5" ( 3.58m x 3.17m ) Window to front aspect.

#### Bedroom 2

13' 5" max x 8' 9" max ( 4.09m max x 2.67m max ) Window to rear aspect.

#### Bedroom 3

11' x 8' (3.35m x 2.44m) Window to front aspect. Built in wardrobe.