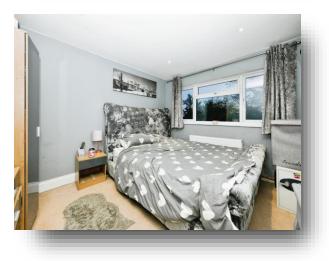

#### Bedroom 1

11' 9" x 10' 5" ( 3.58m x 3.17m ) Window to front aspect.

#### Bedroom 2

13' 5" max x 8' 9" max ( 4.09m max x 2.67m max ) Window to rear aspect.

#### Bedroom 3

11' x 8' (3.35m x 2.44m) Window to front aspect. Built in wardrobe.