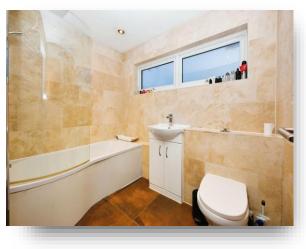

#### Bathroom

8' 1" x 5' 9" ( $2.46m \times 1.75m$ ) Fully tiled, window to rear aspect, heated towel rail, low level flush WC with concealed cistern, panel enclosed 'P' shaped bath with waterfall shower,

vanity wash hand basin.