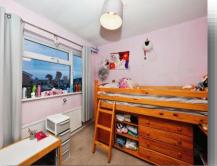

#### Bedroom 1

11' 9" x 10' 5" ( 3.58m x 3.17m ) Window to front aspect.

#### Bedroom 2

13' 5" max x 8' 9" max ( 4.09m max x 2.67m max ) Window to rear aspect.

#### Bedroom 3

11' x 8' (3.35m x 2.44m) Window to front aspect. Built in wardrobe.