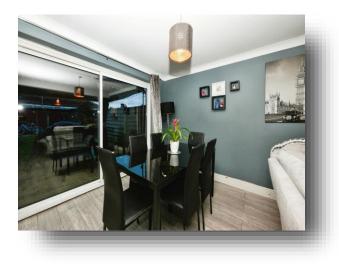

#### Lounge

21' 1" x 13' 5" ( $6.43m \times 4.09m$ ) Featuring sliding doors to the rear garden, stairs up to first floor, door to KITCHEN. Access to STUDY.