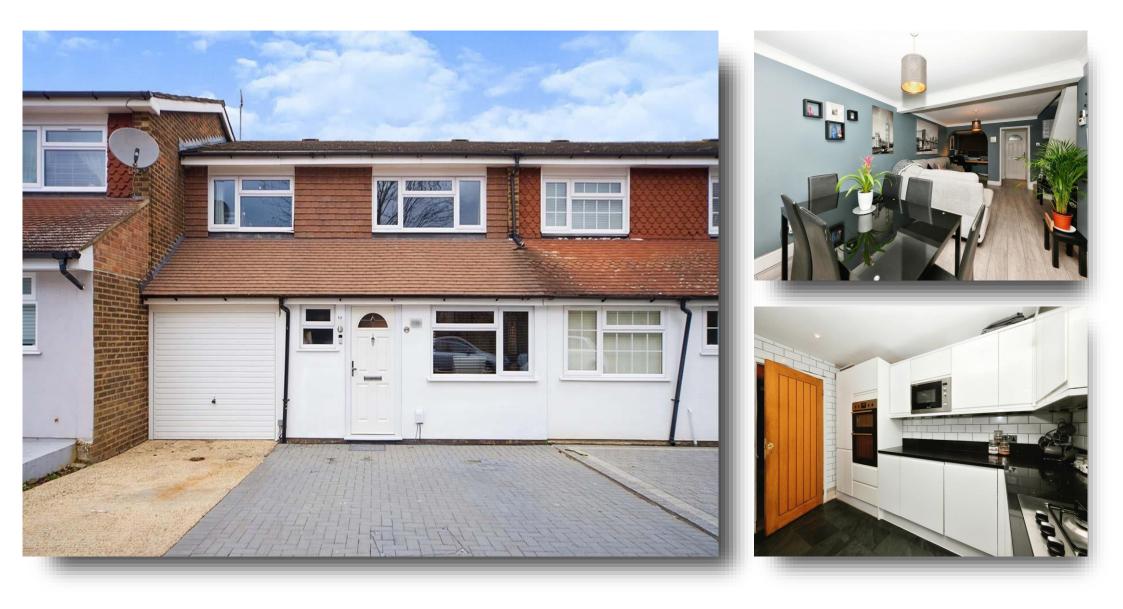

### Lampits, Hoddesdon

WILLIAM H BROWN are pleased to offer for sale this well presented terraced family home offering spacious living accommodation throughout with OFF STREET PARKING and GARAGE, conveniently located in this popular development adjacent to Hoddesdon High Street & town centre.

#### Accommodation Comprises Entrance Porch

6' x 7' 4" ( 1.83m x 2.24m ) Doors to LOUNGE and GARAGE.

#### Lounge

21' 1" x 13' 5" ( $6.43m \times 4.09m$ ) Featuring sliding doors to the rear garden, stairs up to first floor, door to KITCHEN. Access to STUDY.

### Kitchen

10' 9" x 9' 6" ( 3.28m x 2.90m ) Fitted kitchen with built in double oven, integrated dishwasher,washing machine, built in hob with extractor. built in microwave. Space for fridge freezer, door and window to rear aspect.

#### Exterior

Rear garden mainly laid to lawn and rear access. Front garden being paved providing off street parking for several vehicles.