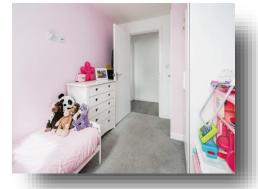

#### Lounge / Kitchen 22' 8" max x 11' max (6.91m max x 3.35m max )

Bedroom 1 10' 8" x 9' (3.25m x 2.74m)

#### Bedroom 2 10' 8" x 7' 7" ( 3.25m x 2.31m )