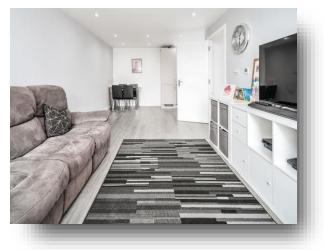

#### Lounge / Kitchen 22' 8" max x 11' max (6.91m max x 3.35m max )

Bedroom 1 10' 8" x 9' (3.25m x 2.74m)