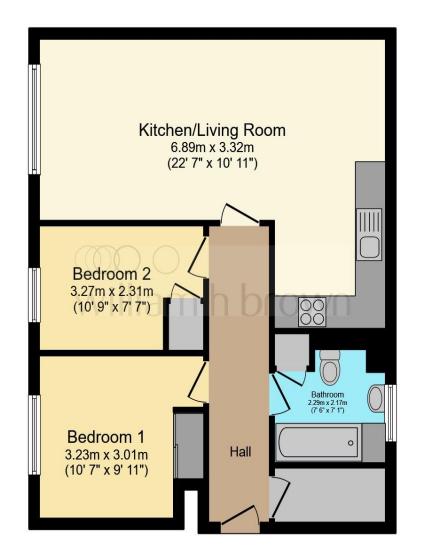

Total floor area 60.9 sq.m. (656 sq.ft.) approx This floorplan is for illustrative purposes only and is not drawn to scale. Measurements, floor-areas, openings and orientations are approximate. They should not be relied upon for any purpose and do not form any part of an agreement. No liability is taken for any error or mis-statement. All parties must rely on their own inspections.

### **Accommodation Comprises**

#### **Front Entrance Door**

#### Lounge / Kitchen 22' 8" max x 11' max (6.91m max x 3.35m max )

Bedroom 1 10' 8" x 9' (3.25m x 2.74m)

#### Bedroom 2 10' 8" x 7' 7" ( 3.25m x 2.31m )

#### **Bathroom** 7' 5" x 7' 1" ( 2.26m x 2.16m )