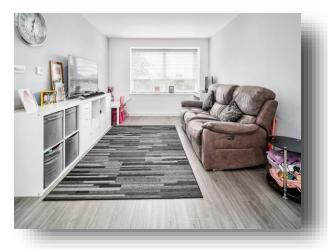

# Lampits, Hoddesdon

WILLIAM H BROWN are pleased to offer for sale this immaculately presented two bedroom top floor apartment situated within the popular Lampits development, adjacent to Hoddesdon High Street and Town Centre. The apartment provides spacious living accommodation throughout and must be viewed soon.

#### Lounge / Kitchen 22' 8" max x 11' max (6.91m max x 3.35m max )

Bedroom 1 10' 8" x 9' (3.25m x 2.74m)