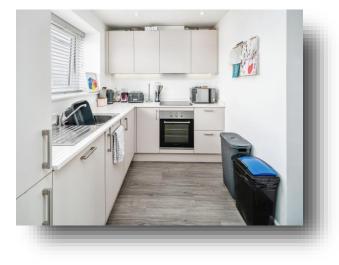

#### Lounge / Kitchen 22' 8" max x 11' max (6.91m max x 3.35m max )

Bedroom 1 10' 8" x 9' (3.25m x 2.74m)