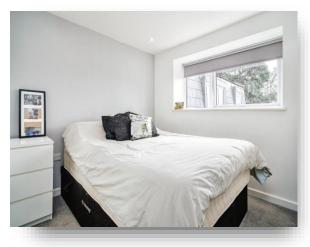

#### Lounge / Kitchen 22' 8" max x 11' max (6.91m max x 3.35m max )

Bedroom 1 10' 8" x 9' (3.25m x 2.74m)

#### Bedroom 2 10' 8" x 7' 7" ( 3.25m x 2.31m )