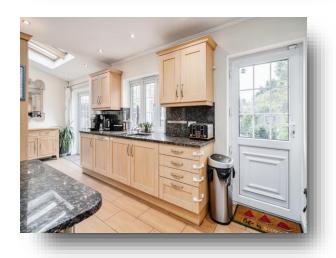

### Kitchen

22' 8" x 7' 8" ( 6.91m x 2.34m )

### Utility

10' 1" x 5' 1" ( 3.07m x 1.55m )