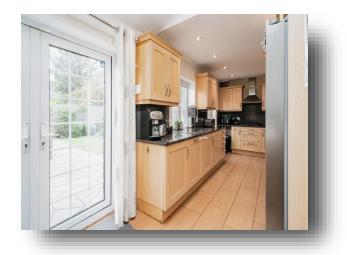

# welcome to

# **Beechfield, Hoddesdon**

WILLIAM H BROWN are pleased to bring to the market this EXTENDED FOUR DOUBLE BEDROOM and CHAIN FREE family home boasting spacious living accommodation throughout and situated in the popular location of Beechfield Hoddesdon. Viewing a must!















Total floor area 153.7 sq.m. (1,655 sq.ft.) approx
This floorplan is for illustrative purposes only and is not drawn to scale. Measurements, floor-areas, openings and orientations are approximate. They should not be relied upon for any purpose and do not form any part of an agreement. No liability is taken for any error or mis-statement. All parties must rely on their own inspections.

## **Accommodation Comprises**

#### **Entrance Hall**

### **Downstairs Cloakroom**

5' 1" x 4' 3" ( 1.55m x 1.30m )

### Lounge

16' 9" x 14' 2" ( 5.11m x 4.32m )

## **Dining Room**

17' 3" x 11' 4" ( 5.26m x 3.45m )

### Kitchen

22' 8" x 7' 8" ( 6.91m x 2.34m )

### Utility

10' 1" x 5' 1" ( 3.07m x 1.55m )

## First Floor Landing

#### **Bedroom 1**

12' 3" x 10' 6" ( 3.73m x 3.20m )

####