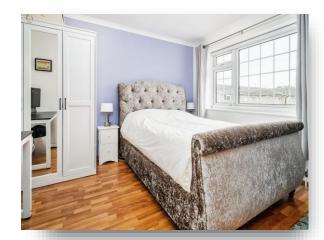

#### **Bedroom 1**

12' 3" x 10' 6" ( 3.73m x 3.20m )

#### Bedroom 2

11' 4" max x 10' 6" max ( 3.45m max x 3.20m max )

#### **Bedroom 3**

15' 2" max x 7' 1" max (4.62m max x 2.16m max )

### **Bedroom 4**

12' 9" x 8' 5" ( 3.89m x 2.57m )