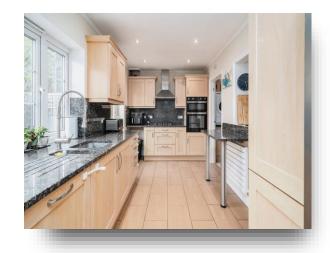

# welcome to

# **Beechfield, Hoddesdon**

WILLIAM H BROWN are pleased to bring to the market this EXTENDED FOUR DOUBLE BEDROOM and CHAIN FREE family home boasting spacious living accommodation throughout and situated in the popular location of Beechfield Hoddesdon. Viewing a must!















Total floor area 153.7 sq.m. (1,655 sq.ft.) approx
This floorplan is for illustrative purposes only and is not drawn to scale. Measurements, floor-areas, openings and orientations are approximate. They should not be relied upon for any purpose and do not form any part of an agreement. No liability is taken for any error or mis-statement. All parties must rely on their own inspections.

## **Accommodation Comprises**

#### **Entrance Hall**

### **Downstairs Cloakroom**

5' 1" x 4' 3" ( 1.55m x 1.30m )

### Lounge

16' 9" x 14' 2" ( 5.11m x 4.32m )

## **Dining Room**

17' 3" x 11' 4" ( 5.26m x 3.45m )

### Kitchen

22' 8" x 7' 8" ( 6.91m x 2.34m )

### Utility

10' 1" x 5' 1" ( 3.07m x 1.55m )

## First Floor Landing

#### **Bedroom 1**

12' 3" x 10' 6" ( 3.73m x 3.20m )

#### Be