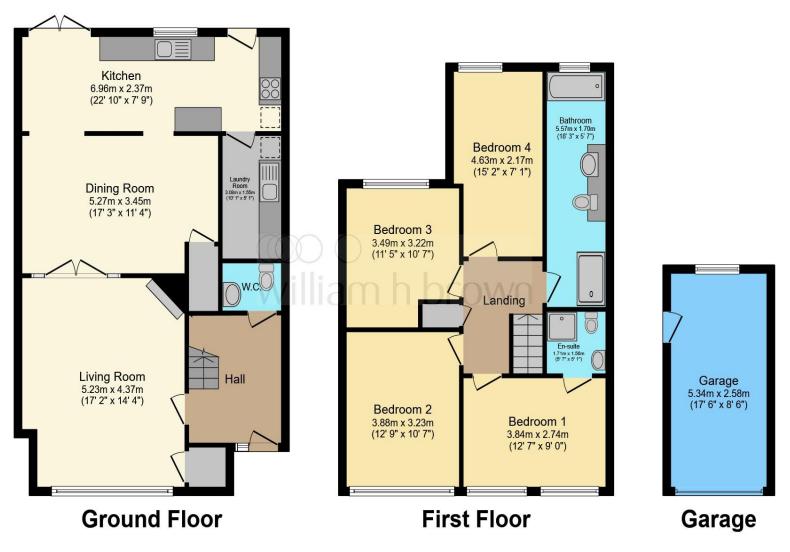

Total floor area 153.7 sq.m. (1,655 sq.ft.) approx
This floorplan is for illustrative purposes only and is not drawn to scale. Measurements, floor-areas, openings and orientations are approximate. They should not be relied upon for any purpose and do not form any part of an agreement. No liability is taken for any error or mis-statement. All parties must rely on their own inspections.

#### **Entrance Hall**

### **Downstairs Cloakroom**

5' 1" x 4' 3" ( 1.55m x 1.30m )

### Lounge

16' 9" x 14' 2" ( 5.11m x 4.32m )

## **Dining Room**

17' 3" x 11' 4" ( 5.26m x 3.45m )

### Kitchen

22' 8" x 7' 8" ( 6.91m x 2.34m )

### Utility

10' 1" x 5' 1" ( 3.07m x 1.55m )

## First Floor Landing

#### **Bedroom 1**

12' 3" x 10' 6" ( 3.73m x 3.20m )

#### Bedroom 2

11' 4" max x 10' 6" max ( 3.45m max x 3.20m max )

#### **Bedroom 3**

15' 2" max x 7' 1" max (4.62m max x 2.16m max )

### **Bedroom 4**

12' 9" x 8' 5" ( 3.89m x 2.57m )

#### **En Suite Shower Room**

5' 6" x 5' 1" ( 1.68m x 1.55m )

## **Family Bathroom**

18' 3" x 5' 6" ( 5.56m x 1.68m )