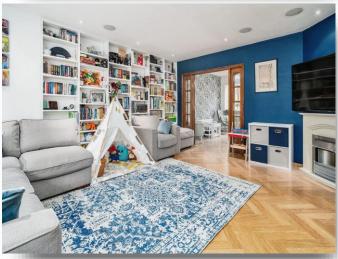

# welcome to

# **Beechfield, Hoddesdon**

WILLIAM H BROWN are pleased to bring to the market this EXTENDED FOUR DOUBLE BEDROOM and CHAIN FREE family home boasting spacious living accommodation throughout and situated in the popular location of Beechfield Hoddesdon. Viewing a must!















Total floor area 153.7 sq.m. (1,655 sq.ft.) approx
This floorplan is for illustrative purposes only and is not drawn to scale. Measurements, floor-areas, openings and orientations are approximate. They should not be relied upon for any purpose and do not form any part of an agreement. No liability is taken for any error or mis-statement. All parties must rely on their own inspections.

## **Accommodation Comprises**

#### **Entrance Hall**

### **Downstairs Cloakroom**

5' 1" x 4' 3" ( 1.55m