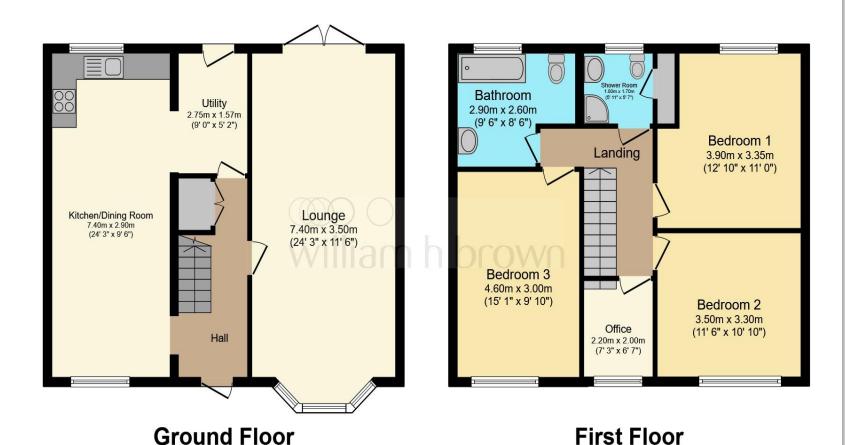

Total floor area 125.7 sq.m. (1,353 sq.ft.) approx
This floorplan is for illustrative purposes only and is not drawn to scale. Measurements, floor-areas, openings and orientations are approximate. They should not be relied upon for any purpose and do not form any part of an agreement. No liability is taken for any error or mis-statement. All parties must rely on their own inspections.