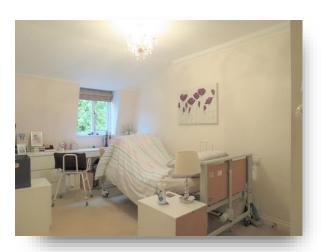

## **Bedroom One**

14' 6" x 8' 6" ( 4.42m x 2.59m )

## **Bedroom Two**

11' x 7' (3.35m x 2.13m)