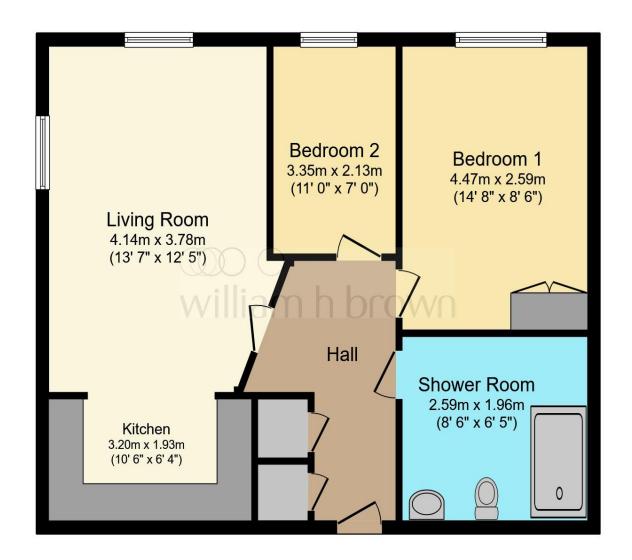

Total floor area 71.4 sq.m. (769 sq.ft.) approx
This floorplan is for illustrative purposes only and is not drawn to scale. Measurements, floor-areas, openings and orientations are approximate. They should not be relied upon for any purpose and do not form any part of an agreement. No liability is taken for any error or mis-statement. All parties must rely on their own inspections.

## **Accommodation Comprises**

#### **Entrance Hall**

#### Lounge

13' 7" x 12' 9" ( 4.14m x 3.89m )

#### Kitchen

10' 6" x 6' 4" ( 3.20m x 1.93m )

## **Bedroom One**

14' 6" x 8' 6" ( 4.42m x 2.59m )

## **Bedroom Two**

11' x 7' (3.35m x 2.13m)

#### **Shower Room**

8' 6" max x 6' 5" max ( 2.59m max x 1.96m max )

#### **Exterior**