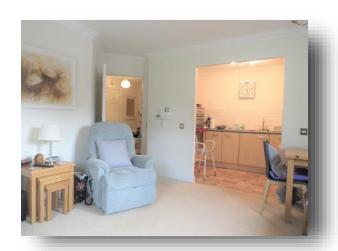

**Esdaile Hall Esdaile Lane, Hoddesdon EN11 8FD** 



# welcome to

# **Esdaile Hall Esdaile Lane, Hoddesdon**

A great opportunity to acquire this two bedroom top floor retirement apartment offering excellent living accommodation and benefitting from communal lounge, laundry room and garden. The property is situated within easy walking distance to Hoddesdon high street offering a range of local restaurants and shopping facilities as well as excellent bus services and recreational areas. Being offered CHAIN FREE!









Total floor area 71.4 sq.m. (769 sq.ft.) approx
This floorplan is for illustrative purposes only and is not drawn to scale. Measurements, floor-areas, openings and orientations are approximate. They should not be relied upon for any purpose and do not form any part of an agreement. No liability is taken for any error or mis-statement. All parties must rely on their own inspections.

## **Accommodation Comprises**

#### **Entrance Hall**

#### Lounge

13' 7" x 12' 9" ( 4.14m x 3.89m )

#### Kitchen

10' 6" x 6' 4" ( 3.20m x 1.93m )

## **Bedroom One**

14' 6" x 8' 6" ( 4.42m x 2.59m )

## **Bedroom Two**

11' x 7' (3.35m x 2.13m)

#### **Shower Room**

8' 6" max x 6' 5" max ( 2.59m max x 1.96m max )

#### **Exterior**

## welcome to

# **Esdaile Hall Esdaile Lane, Hoddesdon**

- Two B