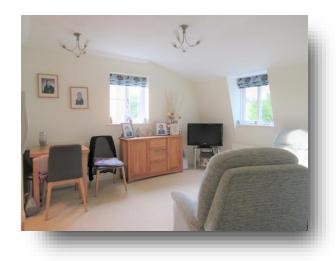

**Esdaile Hall Esdaile Lane, Hoddesdon EN11 8FD** 



# welcome to

# **Esdaile Hall Esdaile Lane, Hoddesdon**

A great opportunity to acquire this two bedroom top floor retirement apartment offering excellent living accommodation and benefitting from communal lounge, laundry room and garden. The property is situated within easy walking distance to Hoddesdon high street offering a range of local restaurants and shopping facilities as well as excellent bus services and recreational areas. Being offered CHAIN FREE!









Total floor area 71.4 sq.m. (769 sq.ft.) approx
This floorplan is for illustrative purposes only and is not drawn to scale. Measurements, floor-areas, openings and orientations are approximate. They should not be relied upon for any purpose and do not form any part of an agreement. No liability is taken for any error or mis-statement. All parties must rely on their own inspections.

## **Accommodation Comprises**

#### **Entrance Hall**

#### Lounge

13' 7" x 12' 9" ( 4.14m x 3.89m )

#### Kitchen

10' 6" x 6' 4" ( 3.20m x 1.93m )

## **Bedroom One**

14' 6" x 8' 6" ( 4.42m x 2.59m )

## **Bedroom Two**

11' x 7' (3.35m x 2.13m)

#### **Shower Room**

8' 6" max x 6' 5" max ( 2.59m max x 1.96m max )

#### **Exterior**

## welcome to

# **Esdaile Hall Esdaile Lane, Hoddesdon**

- Two