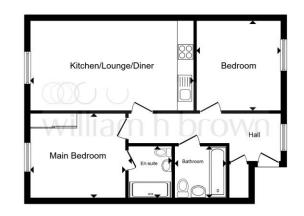

#### -Accommodation Overview-

**Entrance Hall:** Double glazed window to front aspect, large storage cupboard.

#### Kitchen/Lounge/Diner:

19' 6" x 10' 9" (5.94m x 3.28m) Double glazed window to rear aspect, radiator, under floor heating.

Kitchen Area:

Fitted wall and base units with work surface over, one and half bowl stainless steel sink unit with mixer tap over, electric hob with built in oven beneath, extractor canopy over, built in microwave, integrated fridge freezer.

#### **Bedroom One:**

11' 6" x 10' 3" (3.51m x 3.12m) Double glazed window to rear aspect, built in wardrobes.

#### **En-Suite Shower Room:**

Shower cubicle with wall mounted shower over and glass screen, wash hand basin with mixer tap over, WC, chrome heated towel rail, extractor fan, tiled floor.

#### **Bedroom Two:**

10' 8" x 10' 1" (3.25m x 3.07m) Double glazed window to front aspect, radiator.

#### Bathroom:

Three piece suite comprising of panel enclosed bath with shower attachment over, wash hand basin with vanity unit under, tiled floor, WC, partly tiled walls.

-Exterior-

#### **Communal Gardens**

**Parking:** Allocated parking space.