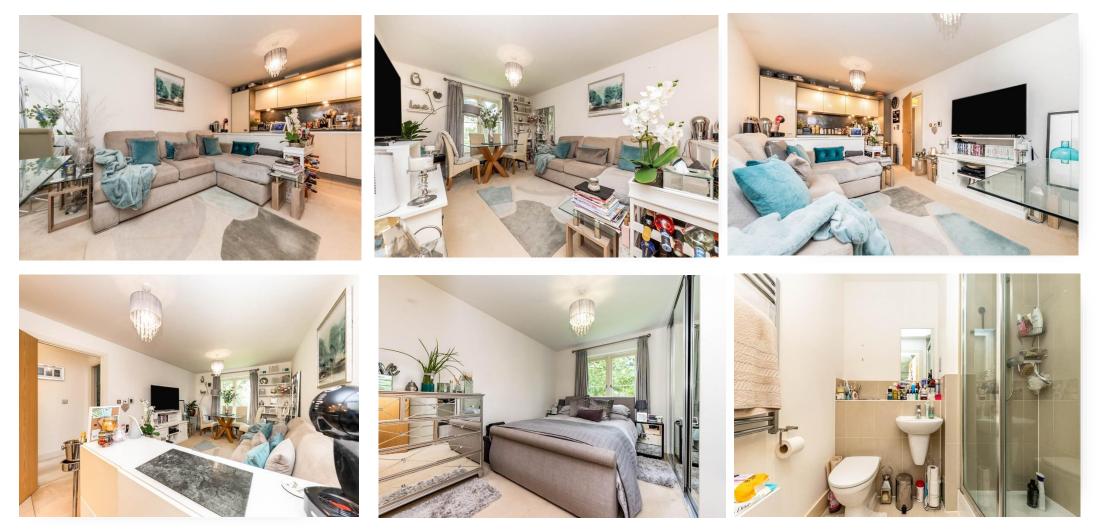

#### Kitchen/Lounge/Diner:

19' 6" x 10' 9" (5.94m x 3.28m) Double glazed window to rear aspect, radiator, under floor heating.

Kitchen Area:

Fitted wall and base units with work surface over, one and half bowl stainless steel sink unit with mixer tap over, electric hob with built in oven beneath, extractor canopy over, built in microwave, integrated fridge freezer.

#### **Bedroom One:**

11' 6" x 10' 3" (3.51m x 3.12m) Double glazed window to rear aspect, built in wardrobes.

#### **En-Suite Shower Room:**

Shower cubicle with wall mounted shower over and glass screen, wash hand basin with mixer tap over, WC, chrome heated towel rail, extractor fan, tiled floor.

#### **Bedroom Two:**

10' 8" x 10' 1" (3.25m x 3.07m) Double glazed window to front aspect, radiator.

#### Bathroom:

Three piece suite comprising of panel enclosed bath with shower attachment over, wash hand basin with vanity unit under, tiled floor, WC, partly tiled walls.

-Exterior-