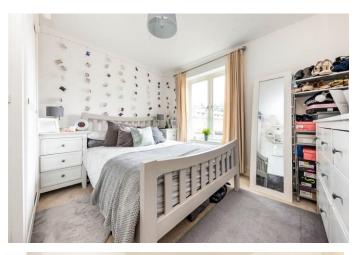

#### **Bedroom One:**

11' 6" x 10' 3" (3.51m x 3.12m) Double glazed window to rear aspect, built in wardrobes.

#### **Bedroom Two:**

10' 8" x 10' 1" (3.25m x 3.07m) Double glazed window to front aspect, radiator.