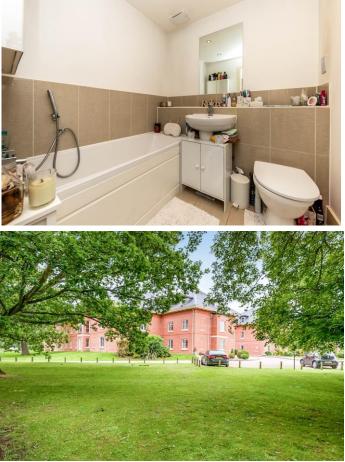

#### Bathroom:

Three piece suite comprising of panel enclosed bath with shower attachment over, wash hand basin with vanity unit under, tiled floor, WC, partly tiled walls.

-Exterior-

#### **Communal Gardens**

**Parking:** Allocated parking space.