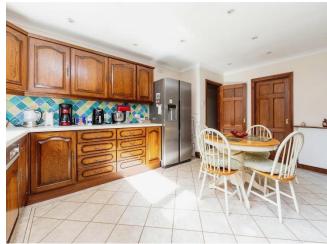

#### **Entrance Hall**

Lounge 19' 3" max x 18' 4" max ( 5.87m max x 5.59m max )

**Dining Room** 13' 3" max x 10' 11" max ( 4.04m max x 3.33m max )

**Kitchen** 17' 7" into cupboard x 13' 5" into cupboard ( 5.36m into cupboard x 4.09m into cupboard )

**Utility Room** 8' 2" into cupboard x 7' 1" into cupboard ( 2.49m into cupboard x 2.16m into cupboard )

Bedroom One 12' 8" max x 12' 7" into cupboard ( 3.86m max x 3.84m into cupboard )

**En-Suite Shower Room** 