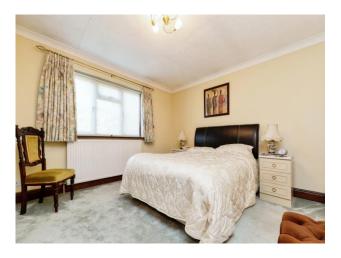

**Utility Room** 8' 2" into cupboard x 7' 1" into cupboard ( 2.49m into cupboard x 2.16m into cupboard )

Bedroom One 12' 8" max x 12' 7" into cupboard ( 3.86m max x 3.84m into cupboard )

**En-Suite Shower Room** 

**Bedroom Two** 11' 9" max x 9' 9" max ( 3.58m max x 2.97m max )

**Bedroom Three** 9' 9" max x 8' 9" max ( 2.97m max x 2.67m max )

**Bedroom Four/Study** 9' 9" max x 8' 10" max ( 2.97m max x 2.69m max )