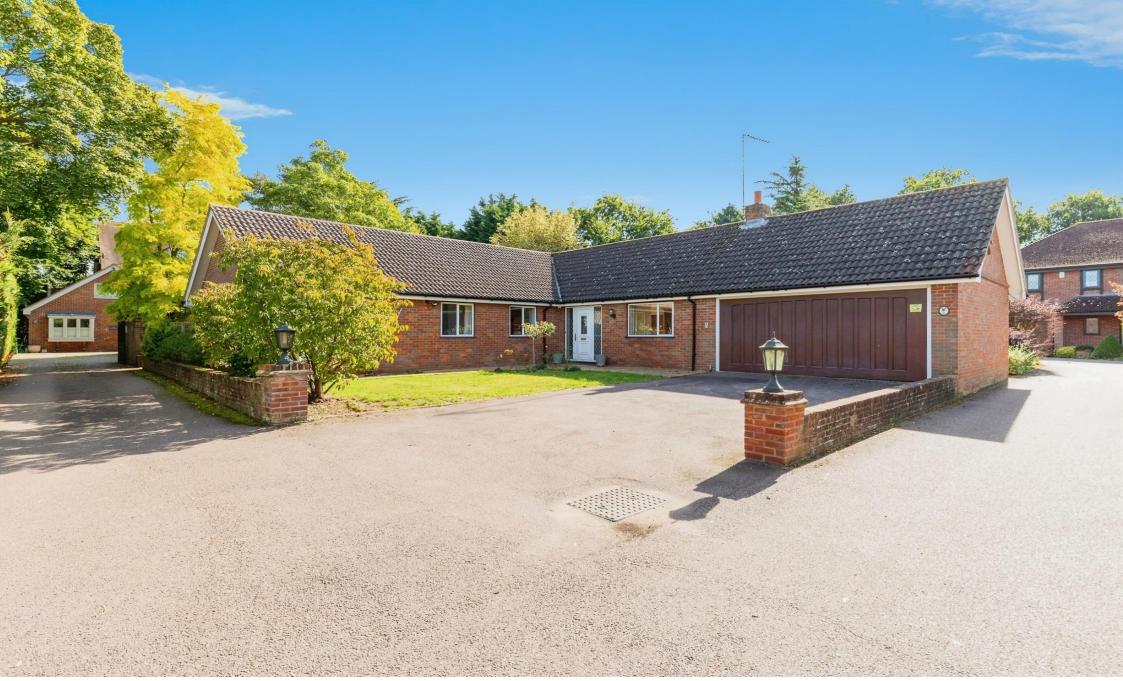

## Welcome to Hollydell, Hertford

This generously sized and well-maintained four-bedroom detached bungalow, set on a private road in a highly sought-after and prestigious location, offers ample potential for extension (subject to planning permission). Within walking distance to Hertford town, top-rated schools, and both Hertford East and North railway stations, this property is ideally situated for convenience and lifestyle. The bungalow boasts well-proportioned living spaces, including a master bedroom with an en-suite bathroom, a separate family bathroom, and a larger-than-average kitchen with a separate utility area. The expansive reception room offers direct access to a secluded private rear garden, complemented by a separate dining room for entertaining. The property further benefits from a large driveway accommodating numerous cars and a double garage, providing ample parking and storage. This is an exceptional opportunity in a prime location, perfect for growing families or those looking for a peaceful yet well-connected home.

# Hollydell, Hertford

- Four Bedroom Detached Bungalow
- Double Garage & Driveway For 5 Cars
- Two Reception Rooms
- Utility Room & Kitchen
- SG13 School Catchment Area
- Large Fitted Kitchen
- Low Maintenance Secluded Rear Garden
- Scope To Extend (STPP)