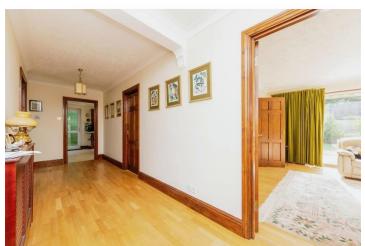

#### **Entrance Hall**

Lounge 19' 3" max x 18' 4" max ( 5.87m max x 5.59m max )

**Dining Room** 13' 3" max x 10' 11" max ( 4.04m max x 3.33m max )

**Kitchen** 17' 7" into cupboard x 13' 5" into cupboard ( 5.36m into cupboard x 4.09m into cupboard )