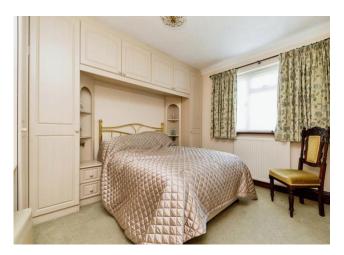

**Utility Room** 8' 2" into cupboard x 7' 1" into cupboard ( 2.49m into cupboard x 2.16m into cupboard )

Bedroom One 12' 8" max x 12' 7" into cupboard ( 3.86m max x 3.84m into cupboard )

**En-Suite Shower Room** 