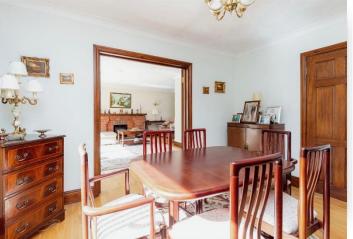

#### **Entrance Hall**

Lounge 19' 3" max x 18' 4" max ( 5.87m max x 5.59m max )

**Dining Room** 13' 3" max x 10' 11" max ( 4.04m max x 3.33m max )

**Kitchen** 17' 7" into cupboard x 13' 5" into cupboard ( 5.36m into cupboard x 4.09m into cupboard )