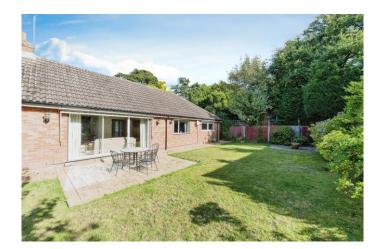

ted home.









#### -Accommodation Overview-

#### **Entrance Hall**

Lounge 19' 3" max x 18' 4" max ( 5.87m max x 5.59m max )

**Dining Room** 13' 3" max x 10' 11" max ( 4.04m max x 3.33m max )

**Kitchen** 17' 7" into cupboard x 13' 5" into cupboard ( 5.36m into cupboard x 4.09m into cupboard )

**Utility Room** 8' 2" into cupboard x 7' 1" into cupboard ( 2.49m into cupboard x 2.16m into cupboard )

Bedroom One 12' 8" max x 12' 7" into cupboard ( 3.86m max x 3.84m into cupboard )

**En-Suite Shower Room** 

**Bedroom Two** 11' 9" max x 9' 9" max ( 3.58m max x 2.97m max )

**Bedroom Three** 9' 9" max x 8' 9" max ( 2.97m max x 2.67m max )

**Bedroom Four/Study** 9' 9" max x 8' 10" max ( 2.97m max x 2.69m max )

#### Bathroom

-Exterior-

**Double Garage** 

**Rear Garden** 

Driveway









### Welcome to

# Hollydell, Hertford

- Four Bedroom Detached Bungalow
- Double Garage & Driveway For 5 Cars
- Two Reception Rooms
- Utility Room & Kitchen
- SG13 School Catchment Area
- Large Fitted Kitchen
- Low Maintenance Secluded Rear Garden
- Scope To Extend (STPP)

Tenure: Freehold EPC Rating: D

# Price **£1,250,000**





#### check out more properties at williamhbrown.co.uk



Property Ref: HFD107220 - 0001 1. MONEY LAUNDERING REGULATIONS Intending purchasers will be asked to produce identification documentation at a later stage and we would ask for your co-operation in order that there is no delay in agreeing the sale. 2. These particulars do not constitute part or all of an offer or contract. 3. The measurements indicated are supplied for guidance only and as such must