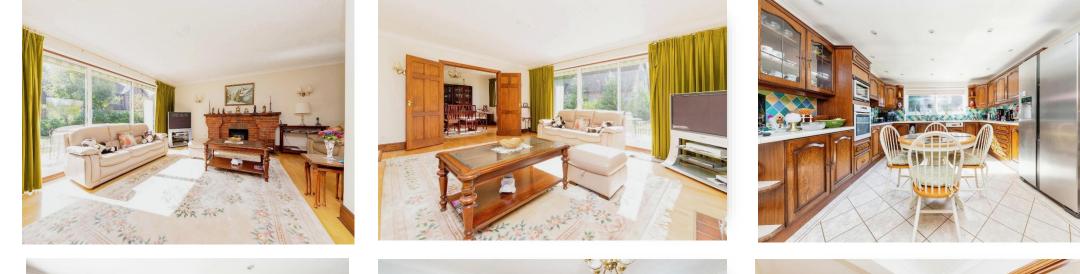

#### **Entrance Hall**

Lounge 19' 3" max x 18' 4" max ( 5.87m max x 5.59m max )

**Dining Room** 13' 3" max x 10' 11" max ( 4.04m max x 3.33m max )

**Kitchen** 17' 7" into cupboard x 13' 5" into cupboard ( 5.36m into cupboard x 4.09m into cupboard )

**Utility Room** 8' 2" into cupboard x 7' 1" into cupboard ( 2.49m into cupboard x 2.16m into cupboard )

Bedroom One 12' 8" max x 12' 7" into cupboard ( 3.86m max x 3.84m into cupboard )

**En-Suite Shower Room** 