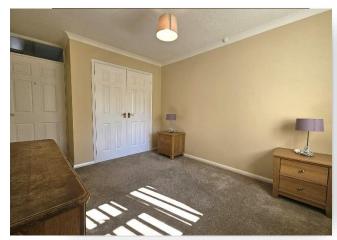

## **Bedroom One:**

13' 2" into wardrobes x 9' 4" max ( 4.01m into wardrobes x 2.84m max )

Double glazed window to rear aspect, carpet, radiator.

## **Bedroom Two:**

9' 4"  $\max$  x 8' 1"  $\max$  (2.84m  $\max$  x 2.46m  $\max$ ) Double glazed window to front aspect, carpet, radiator.