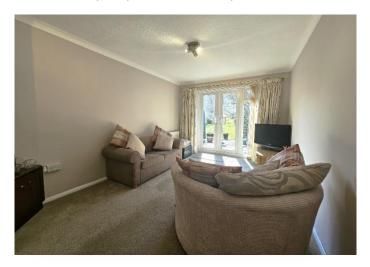

# Lounge:

17' 10" max x 9' 10" max ( 5.44m max x 3.00m max ) Double glazed patio doors leading to private patio area, radiator, carpet.