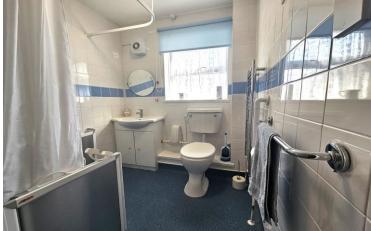

## **Shower Room:**

Walk in wet room with shower, shower chair and screen, wash hand basin, emergency pull cord, WC, obscure double-glazed window to side aspect.