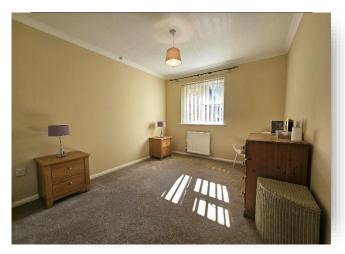

## **Bedroom One:**

13' 2" into wardrobes x 9' 4" max ( 4.01m into wardrobes x 2.84m max )

Double glazed window to rear aspect, carpet, radiator.

## **Bedroom Two:**

9' 4"  $\max$  x 8' 1"  $\max$  (2.84m  $\max$  x 2.46m  $\max$ ) Double glazed window to front aspect, carpet, radiator.