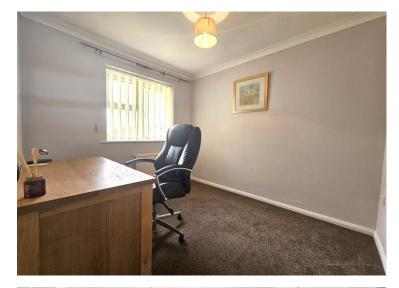

## **Bedroom Two:**

9' 4"  $\max$  x 8' 1"  $\max$  (2.84m  $\max$  x 2.46m  $\max$ ) Double glazed window to front aspect, carpet, radiator.