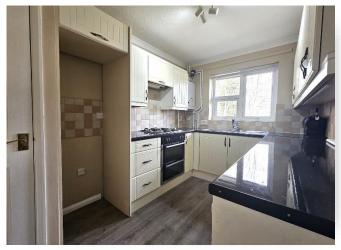

## Kitchen:

10' 10" into cupboard x 7' 7" into cupboards ( 3.30m into cupboard x 2.31m into cupboards )

Fitted wall and floor units with work surface over, oven and extractor canopy over, space for fridge, space for washing machine, double glazed window to front aspect.