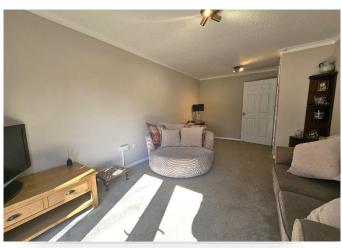

# Lounge:

17' 10" max x 9' 10" max ( 5.44m max x 3.00m max ) Double glazed patio doors leading to private patio area, radiator, carpet.