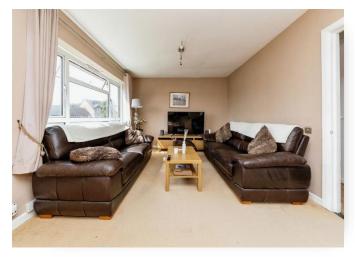

### Lounge:

20' 6" into cupboard x 11' 8" max ( 6.25m into cupboard x 3.56m max )

Double glazed patio doors leading to private balcony, double glazed window, carpet, radiator.