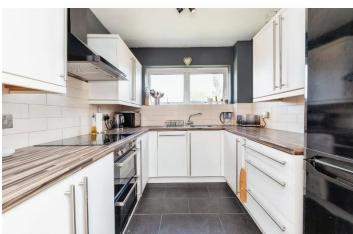

### Kitchen:

8' 6" into cupboards x 7' 6" into cupboards ( 2.59m into cupboards x 2.29m into cupboards )

Fitted wall and floor units with work surface over, stainless steel sink unit with mixer tap over, electric hob with oven beneath and extractor canopy over, integrated dishwasher, integrated washing machine, double glazed window.