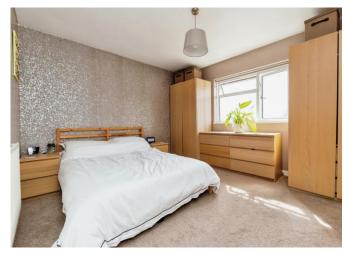

### **Bedroom One:**

12' 8" max x 12' max ( 3.86m max x 3.66m max )
Double glazed window to rear aspect, radiator.

### **Bedroom Two:**

12' 1"  $\max x$  9' 6"  $\max$  ( 3.68m  $\max x$  2.90m  $\max$  ) Double glazed window to front aspect, carpet, radiator.