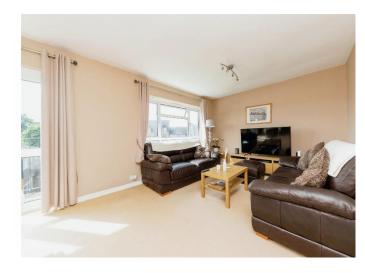

### Lounge:

20' 6" into cupboard x 11' 8" max ( 6.25m into cupboard x 3.56m max )

Double glazed patio doors leading to private balcony, double glazed window, carpet, radiator.