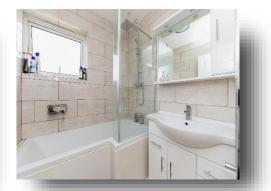

### **Bathroom:**

Three piece suite comprising of P-shaped bath with shower over, wash hand basin, WC, tiled walls, obscure double glazed window.

-Exterior-