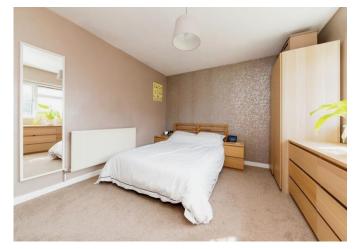

### **Bedroom One:**

12' 8" max x 12' max ( 3.86m max x 3.66m max )
Double glazed window to rear aspect, radiator.

### **Bedroom Two:**

12' 1"  $\max x$  9' 6"  $\max$  ( 3.68m  $\max x$  2.90m  $\max$  ) Double glazed window to front aspect, carpet, radiator.