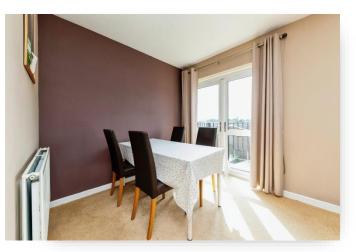

### Lounge:

20' 6" into cupboard x 11' 8" max ( 6.25m into cupboard x 3.56m max )

Double glazed patio doors leading to private balcony, double glazed window, carpet, radiator.