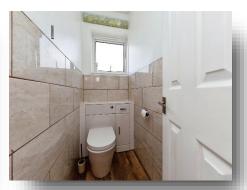

### **Separate Wc:**

Obscure double glazed window, WC.

### **Bathroom:**

Three piece suite comprising of P-shaped bath with shower over, wash hand basin, WC, tiled walls, obscure double glazed window.

-Exterior-