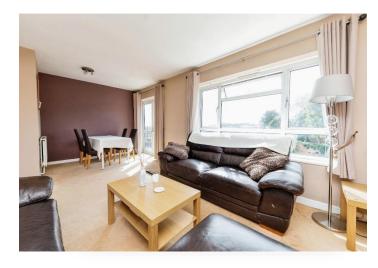

### Lounge:

20' 6" into cupboard x 11' 8" max ( 6.25m into cupboard x 3.56m max )

Double glazed patio doors leading to private balcony, double glazed window, carpet, radiator.