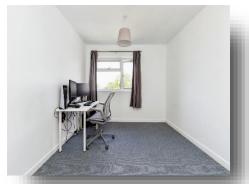

### Lounge:

20' 6" into cupboard x 11' 8" max ( 6.25m into cupboard x 3.56m max )

Double glazed patio doors leading to private balcony, double glazed window, carpet, radiator.