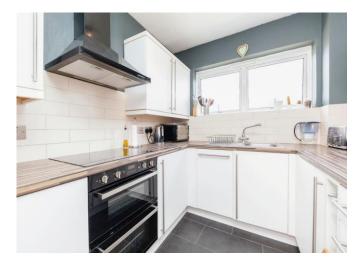

### Kitchen:

8' 6" into cupboards x 7' 6" into cupboards ( 2.59m into cupboards x 2.29m into cupboards )

Fitted wall and floor units with work surface over, stainless steel sink unit with mixer tap over, electric hob with oven beneath and extractor canopy over, integrated dishwasher, integrated washing machine, double glazed window.