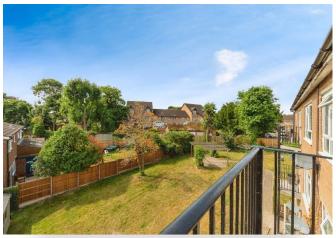

## **Private Balcony**

### Lounge:

20' 6" into cupboard x 11' 8" max ( 6.25m into cupboard x 3.56m max )

Double glazed patio doors leading to private balcony, double glazed window, carpet, radiator.