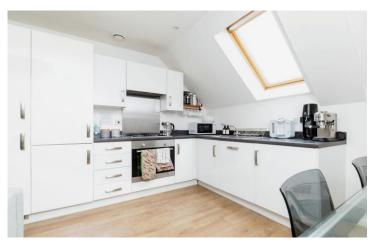

#### **Kitchen/Living Room:**

17' 8" max x 14' 9" into bay window (5.38m max x 4.50m into bay window ) Velux window and double-glazed window, laminate flooring, radiator.

#### Kitchen:

Fitted wall and base units with work surface over, stainless steel sink unit with mixer tap over, gas hob with oven beneath and extractor canopy over, integrated fridge freezer, integrated dishwasher, Velux window.