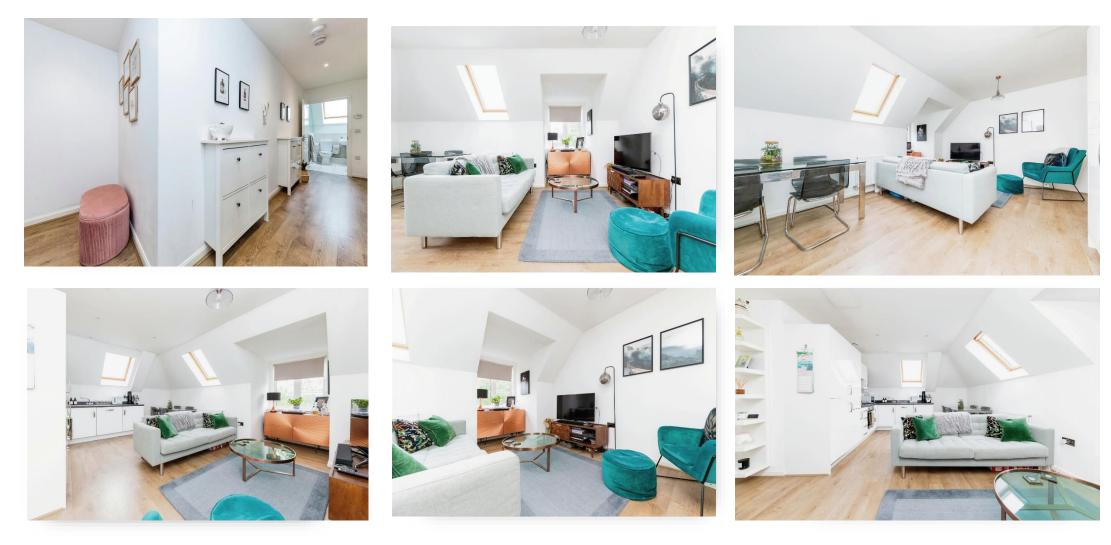

## Welcome to Constables Way, Hertford

Welcome to this larger-than-average one double bedroom top-floor apartment, exuding a bright and spacious airy feel. The modern apartment boasts an open-plan kitchen/living/dining area, complete with built-in appliances, ensuring a seamless living experience. Ample natural light floods the space, creating a warm and inviting atmosphere. The double bedroom features built-in wardrobes, providing ample storage. A sleek, contemporary bathroom adds to the apartment's appeal. Situated in a sought-after development, this property is within walking distance to Hertford town centre and the Hertford East railway line, offering convenience and excellent transport links. Additional benefits include a long lease, allocated underground parking, double glazing, and central heating. This apartment perfectly combines modern living with prime location advantages.

#### **Kitchen/Living Room:**

17' 8" max x 14' 9" into bay window (5.38m max x 4.50m into bay window ) Velux window and double-glazed window, laminate flooring, radiator.

#### Kitchen:

Fitted wall and base units with work surface over, stainless steel sink unit with mixer tap over, gas hob with oven beneath and extractor canopy over, integrated fridge freezer, integrated dishwasher, Velux window.