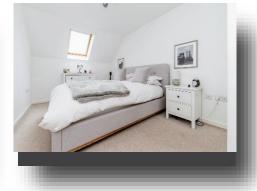

#### **Bedroom One:**

15' 1" into wardrobe x 8' 9" max ( 4.60m into wardrobe x 2.67m max ) Double glazed window, Velux window, fitted wardrobes, radiator.