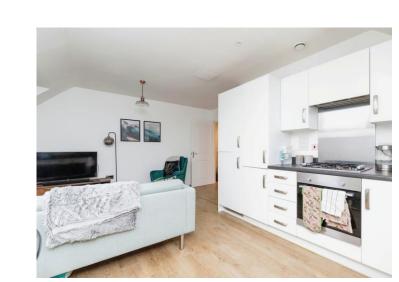

#### **Kitchen/Living Room:**

17' 8" max x 14' 9" into bay window (5.38m max x 4.50m into bay window ) Velux window and double-glazed window, laminate flooring, radiator.

#### Kitchen:

Fitted wall and base units with work surface over, stainless steel sink unit with mixer tap over, gas hob with oven beneath and extractor canopy over, integrated fridge freezer, integrated dishwasher, Velux window.