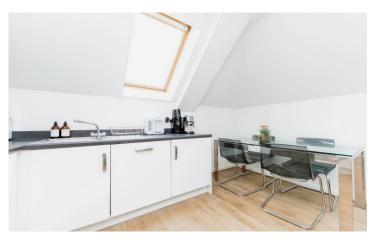

#### Kitchen:

Fitted wall and base units with work surface over, stainless steel sink unit with mixer tap over, gas hob with oven beneath and extractor canopy over, integrated fridge freezer, integrated dishwasher, Velux window.