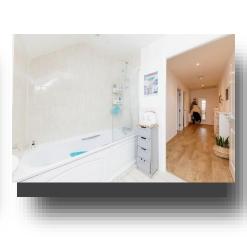

#### Bathroom:

Three piece suite comprising of panel enclosed bath with shower over, wash hand basin, WC, Velux window.