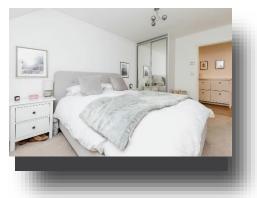

#### **Bedroom One:**

15' 1" into wardrobe x 8' 9" max ( 4.60m into wardrobe x 2.67m max ) Double glazed window, Velux window, fitted wardrobes, radiator.