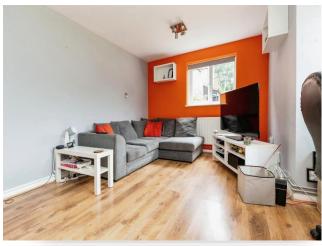

# **Lounge/Dining Room:**

15' 9" max x 9' 10" ( 4.80m max x 3.00m )
Dual aspect bay window, double glazed window, two storage cupboards, radiator.