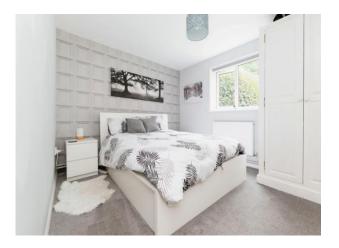

#### **Bedroom One:**

13' 1" x 9' 9" ( 3.99m x 2.97m ) Double glazed window, radiator.