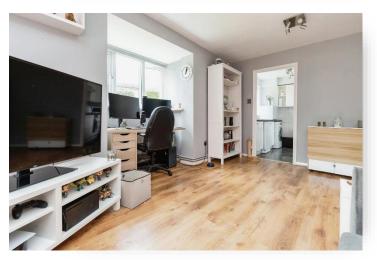

# **Lounge/Dining Room:**

15' 9" max x 9' 10" ( 4.80m max x 3.00m )
Dual aspect bay window, double glazed window, two storage cupboards, radiator.