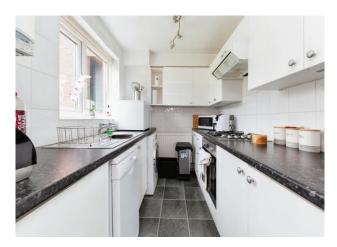

## Kitchen:

6' 7" x 8' 5" ( 2.01m x 2.57m )

Fitted wall and base units with work surface over, stainless steel sink unit with mixer tap over, gas hob with oven beneath and extractor canopy over, space and plumbing for washing machine, space for dishwasher, wall mounted boiler, radiator, double glazed window to rear aspect.