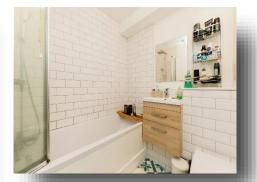

#### **Bathroom:**

Three piece suite comprising of panel enclosed bath with shower over, wash hand basin, WC, tiled floor, tiled walls.