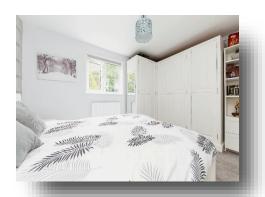

## **Bedroom Two:**

9' 8" max x 7' 5" ( 2.95m max x 2.26m ) Double glazed window, radiator.