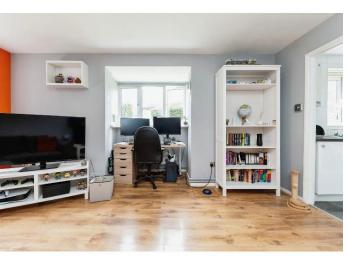

# **Lounge/Dining Room:**

15' 9" max x 9' 10" ( 4.80m max x 3.00m )
Dual aspect bay window, double glazed window, two storage cupboards, radiator.