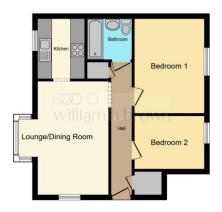

#### -Accommodation Overview-

#### **Entrance Hall:**

Laminate flooring, radiator, storage cupboard.

# **Lounge/Dining Room:**

15' 9" max x 9' 10" ( 4.80m max x 3.00m )
Dual aspect bay window, double glazed window, two storage cupboards, radiator.

## Kitchen:

6' 7" x 8' 5" ( 2.01m x 2.57m )

Fitted wall and base units with work surface over, stainless steel sink unit with mixer tap over, gas hob with oven beneath and extractor canopy over, space and plumbing for washing machine, space for dishwasher, wall mounted boiler, radiator, double glazed window to rear aspect.

#### **Bedroom One:**

13' 1" x 9' 9" ( 3.99m x 2.97m ) Double glazed window, radiator.

## **Bedroom Two:**

9' 8" max x 7' 5" ( 2.95m max x 2.26m ) Double glazed window, radiator.

#### **Bathroom:**

Three piece suite comprising of panel enclosed bath with shower over, wash hand basin, WC, tiled floor, tiled walls.