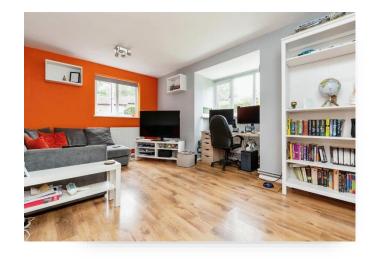

# **Lounge/Dining Room:**

15' 9" max x 9' 10" ( 4.80m max x 3.00m )
Dual aspect bay window, double glazed window, two storage cupboards, radiator.