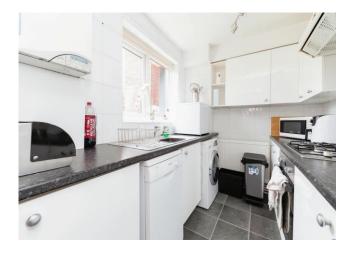

## Kitchen:

6' 7" x 8' 5" ( 2.01m x 2.57m )

Fitted wall and base units with work surface over, stainless steel sink unit with mixer tap over, gas hob with oven beneath and extractor canopy over, space and plumbing for washing machine, space for dishwasher, wall mounted boiler, radiator, double glazed window to rear aspect.