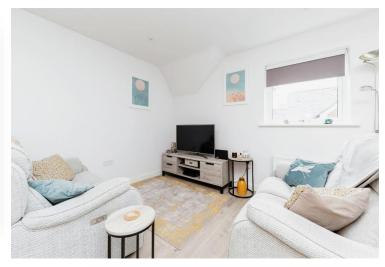

## **Open Plan Lounge/Kitchen:**

17' 10" x 17' 8" ( 5.44m x 5.38m ) Double glazed window to side & rear aspect, storage cupboard, radiator.