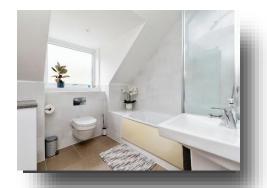

#### **Bathroom:**

Three piece suite comprising of tiled enclosed bath with shower and mixer tap, wash hand basin, WC, tiled walls, wall mounted mirror, obscure double glazed window.