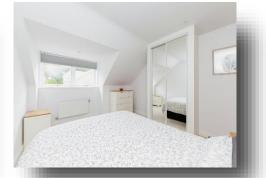

#### **Bedroom:**

11' 9"  $\times$  11' 4" (  $3.58m \times 3.45m$  ) Double glazed window to rear aspect, fitted wardrobes, carpet flooring, power points, radiator.