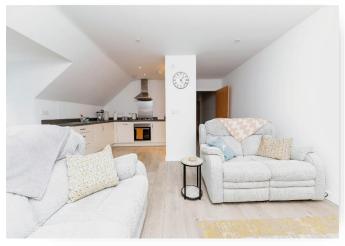

## **Open Plan Lounge/Kitchen:**

17' 10" x 17' 8" ( 5.44m x 5.38m ) Double glazed window to side & rear aspect, storage cupboard, radiator.

### **Open Plan Kitchen:**

Fitted wall and floor units with work surface over, stainless steel sink unit with mixer tap over, gas hob with electric oven beneath and extractor canopy over, integrated fridge freezer, integrated washing machine, spot lighting.