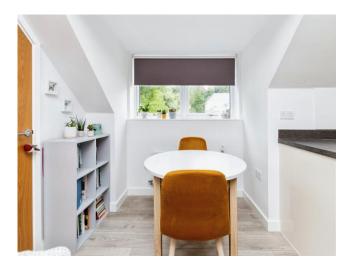

## **Open Plan Lounge/Kitchen:**

17' 10" x 17' 8" ( 5.44m x 5.38m ) Double glazed window to side & rear aspect, storage cupboard, radiator.