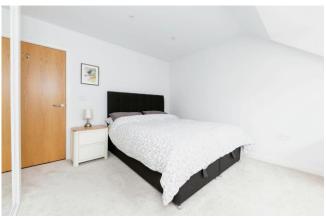

#### **Bedroom:**

11' 9"  $\times$  11' 4" (  $3.58m \times 3.45m$  ) Double glazed window to rear aspect, fitted wardrobes, carpet flooring, power points, radiator.