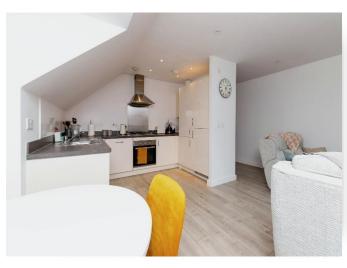

## **Open Plan Lounge/Kitchen:**

17' 10" x 17' 8" ( 5.44m x 5.38m ) Double glazed window to side & rear aspect, storage cupboard, radiator.

### **Open Plan Kitchen:**

Fitted wall and floor units with work surface over, stainless steel sink unit with mixer tap over, gas hob with electric oven beneath and extractor canopy over, integrated fridge freezer, integrated washing machine, spot lighting.