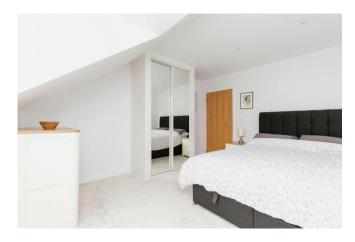

#### **Bedroom:**

11' 9"  $\times$  11' 4" (  $3.58m \times 3.45m$  ) Double glazed window to rear aspect, fitted wardrobes, carpet flooring, power points, radiator.