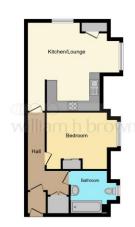

#### **Entrance Hall:**

Large storage cupboard, power points.

## **Open Plan Lounge/Kitchen:**

17' 10" x 17' 8" ( 5.44m x 5.38m ) Double glazed window to side & rear aspect, storage cupboard, radiator.

### **Open Plan Kitchen:**

Fitted wall and floor units with work surface over, stainless steel sink unit with mixer tap over, gas hob with electric oven beneath and extractor canopy over, integrated fridge freezer, integrated washing machine, spot lighting.

#### **Bedroom:**

11' 9"  $\times$  11' 4" (  $3.58m \times 3.45m$  ) Double glazed window to rear aspect, fitted wardrobes, carpet flooring, power points, radiator.

#### **Bathroom:**

Three piece suite comprising of tiled enclosed bath with shower and mixer tap, wash hand basin, WC, tiled walls, wall mounted mirror, obscure double glazed window.

offers In Excess Of

£255,000

Total floor area 56.8 m² (611 sq.ft.) approx

This is not stress to the stress of the

Please note the marker reflects the postcode not the actual property