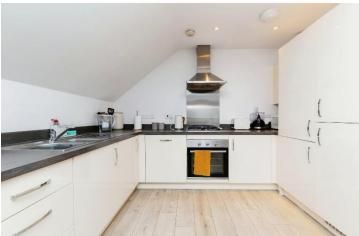

### **Open Plan Kitchen:**

Fitted wall and floor units with work surface over, stainless steel sink unit with mixer tap over, gas hob with electric oven beneath and extractor canopy over, integrated fridge freezer, integrated washing machine, spot lighting.