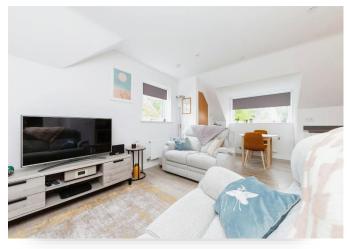

## **Open Plan Lounge/Kitchen:**

17' 10" x 17' 8" ( 5.44m x 5.38m ) Double glazed window to side & rear aspect, storage cupboard, radiator.

#### **Bedroom:**

11' 9"  $\times$  11' 4" (  $3.58m \times 3.45m$  ) Double glazed window to rear aspect, fitted wardrobes, carpet flooring, power points, radiator.