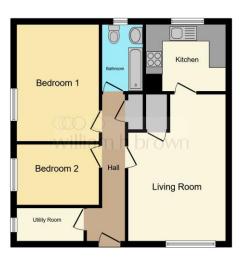

#### -Accommodation Overview-

#### **Entrance Hall:**

Airing cupboard, cupboard, radiator.

# Lounge:

17' 4" x 11' 7" (5.28m x 3.53m)

Double glazed window to front aspect, storage cupboard housing boiler, radiator.

#### Kitchen:

9' 5" x 7' 11" (2.87m x 2.41m)

Range of wall and base units with work surface over, stainless steel sink unit with mixer tap over, space for cooker, space for fridge freezer, space for washing machine, double glazed window to rear aspect.

## **Store/Study Room:**

7' 11" x 3' 11" (2.41m x 1.19m) Double glazed window to side aspect with views.

#### **Bedroom One:**

13' 10" x 9' 9" (4.22m x 2.97m) Double glazed window to side aspect, radiator.

#### **Bedroom Two:**

 $9' 9" \times 7' 3"$  (2.97m x 2.21m) Double glazed window to side aspect, radiator.

#### **Bathroom:**

Three piece suite comprising of panel enclosed bath with detachable shower over, shower screen, wash hand basin with mixer tap over, low level dual flush WC, double glazed window to rear aspect.