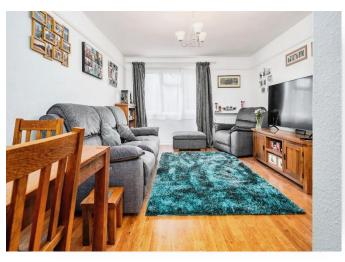

# Lounge:

17' 4" x 11' 7" (5.28m x 3.53m)

Double glazed window to front aspect, storage cupboard housing boiler, radiator.