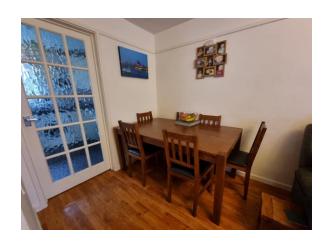

# Lounge:

17' 4" x 11' 7" (5.28m x 3.53m)

Double glazed window to front aspect, storage cupboard housing boiler, radiator.