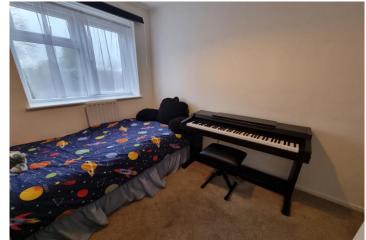

#### **Bedroom One:**

13' 10" x 9' 9" (4.22m x 2.97m) Double glazed window to side aspect, radiator.

#### **Bedroom Two:**

 $9' 9" \times 7' 3"$  (2.97m x 2.21m) Double glazed window to side aspect, radiator.