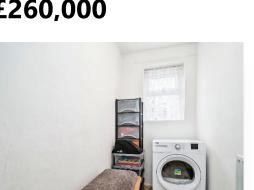

#### Kitchen:

9' 5" x 7' 11" (2.87m x 2.41m)

Range of wall and base units with work surface over, stainless steel sink unit with mixer tap over, space for cooker, space for fridge freezer, space for washing machine, double glazed window to rear aspect.