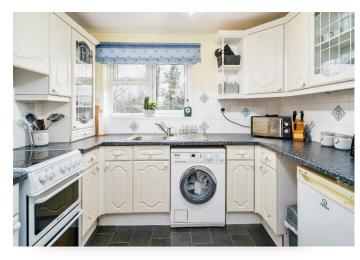

#### Kitchen:

9' 5" x 7' 11" (2.87m x 2.41m)

Range of wall and base units with work surface over, stainless steel sink unit with mixer tap over, space for cooker, space for fridge freezer, space for washing machine, double glazed window to rear aspect.