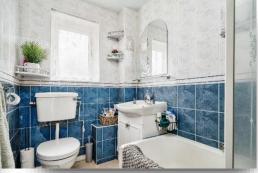

#### **Bathroom:**

Three piece suite comprising of panel enclosed bath with detachable shower over, shower screen, wash hand basin with mixer tap over, low level dual flush WC, double glazed window to rear aspect.