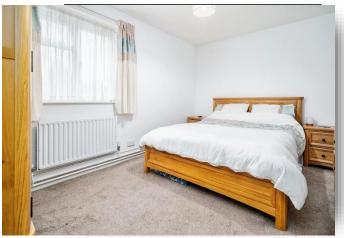

#### **Bedroom One:**

13' 10" x 9' 9" (4.22m x 2.97m) Double glazed window to side aspect, radiator.

#### **Bedroom Two:**

 $9' 9" \times 7' 3"$  (2.97m x 2.21m) Double glazed window to side aspect, radiator.