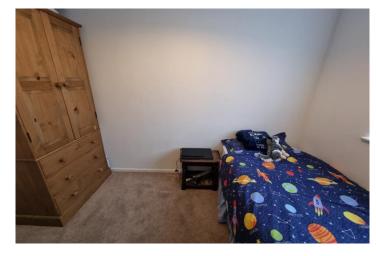

#### **Bedroom One:**

13' 10" x 9' 9" (4.22m x 2.97m) Double glazed window to side aspect, radiator.

#### **Bedroom Two:**

 $9' 9" \times 7' 3"$  (2.97m x 2.21m) Double glazed window to side aspect, radiator.