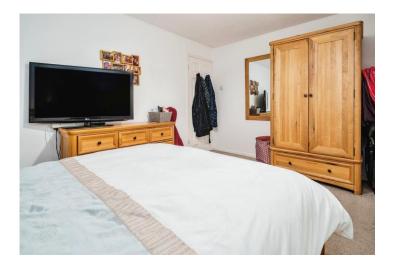

#### **Bedroom One:**

13' 10" x 9' 9" (4.22m x 2.97m) Double glazed window to side aspect, radiator.

#### **Bedroom Two:**

 $9' 9" \times 7' 3"$  (2.97m x 2.21m) Double glazed window to side aspect, radiator.