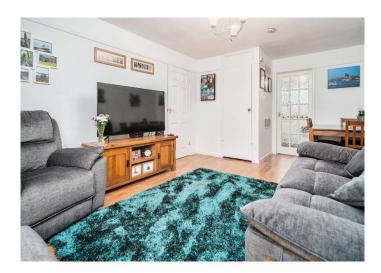

# Lounge:

17' 4" x 11' 7" (5.28m x 3.53m)

Double glazed window to front aspect, storage cupboard housing boiler, radiator.