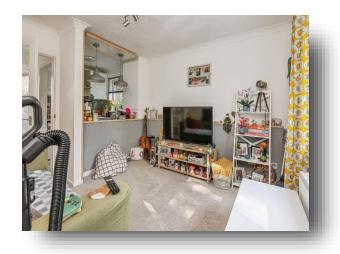

## Lounge

10' 6" max x 5' 11" max ( 3.20m max x 1.80m max ) The lounge is carpeted for comfort has a window to the front for plenty of natural light and space for lounge furniture.

#### **Kitchen**

6' 6" max x 5' 11" max ( 1.98m max x 1.80m max ) The kitchen is modern with lino flooring the kitchen consists of gloss cupboards and laminate worktops giving it a modern style, it has a built under fridge and freezer and a built under oven with a 4 ring electric hob, there is also an open space above the units through into the lounge