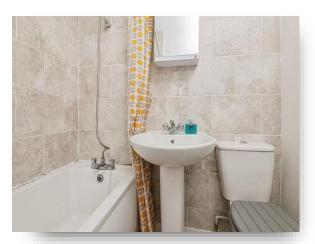

#### **Bathroom**

The bathroom is fully tiled, with a panel bath and a shower over with a toilet/ sink with lino flooring and a radiator