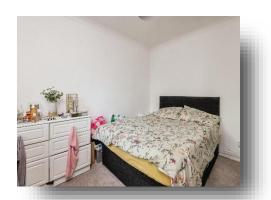

#### **Bedroom 1**

11' 8" max x 7' 3" max ( 3.56m max x 2.21m max ) From the lounge there is a door that leads to the bedroom, the bedroom consists of carpets for comfort with integrated sliding wardrobes for convenience a window to the front and a double bed.