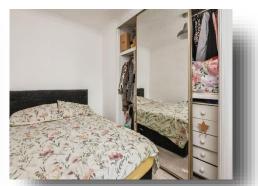

#### **Bedroom 1**

11' 8" max x 7' 3" max ( 3.56m max x 2.21m max ) From the lounge there is a door that leads to the bedroom, the bedroom consists of carpets for comfort with integrated sliding wardrobes for convenience a window to the front and a double bed.