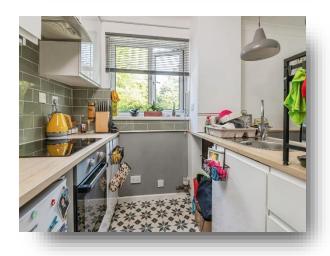

#### **Kitchen**

6' 6" max x 5' 11" max ( 1.98m max x 1.80m max ) The kitchen is modern with lino flooring the kitchen consists of gloss cupboards and laminate worktops giving it a modern style, it has a built under fridge and freezer and a built under oven with a 4 ring electric hob, there is also an open space above the units through into the lounge