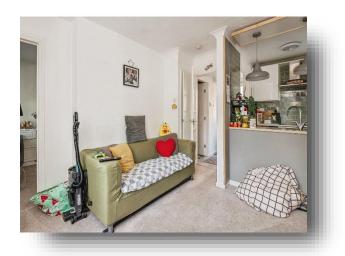

#### **Entrance/Hall**

As you enter the property you will find the kitchen to your left and bathroom on your right, the hall is carpeted with a radiator.

## Lounge

10' 6" max x 5' 11" max ( 3.20m max x 1.80m max ) The lounge is carpeted for comfort has a window to the front for plenty of natural light and space for lounge furniture.

#### **Kitchen**

6' 6" max x 5' 11" max ( 1.98m max x 1.80m max ) The kitchen is modern with lino flooring the kitchen consists of gloss cupboards and laminate worktops giving it a modern style, it has a built under fridge and freezer and a built under oven with a 4 ring electric hob, there is also an open space above the units through into the lounge