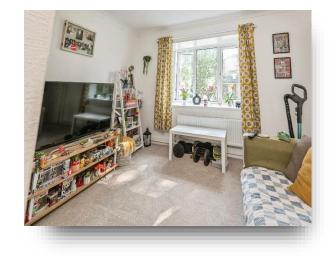

## Lounge

10' 6" max x 5' 11" max ( 3.20m max x 1.80m max ) The lounge is carpeted for comfort has a window to the front for plenty of natural light and space for lounge furniture.