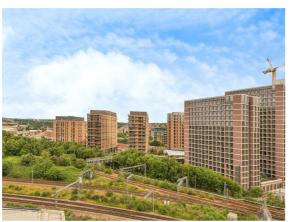

### >> long description

Situated in a prime Leeds Location we offer a fantastic one bedroom modern apartment with open plan living and stunning city views. The apartment briefly comprises of Lounge/Kitchen with one bedroom and en-suite shower-room. There is a lobby communal area and garden. With easy access into Leeds City Centre and Leeds University and Leeds Train Station services a wide area, perfect for commuters! This apartment will appeal to a wide range of buyers and early viewing is highly recommended. Offered with no onward chain.

#### Lounge/Kitchen

28' 1" MAX x 8' 7" MAX ( 8.56m MAX x 2.62m MAX )

Offering open plan living/kitchen - The modern kitchen offers wall and base units, with integrated appliances including electric oven, slim line dishwasher and fridge freezer. Laminate flooring continues through out into the lounge area with fully glazed patio doors boasting city views.

#### **Bedroom One**

9' 8" max x 7' 8" max ( 2.95m max x 2.34m max )

Cosy bedroom with carpet flooring and modern radiator with fully glazed patio doors with boasting city views. The boiler is housed in a large cupboard with storage space below.