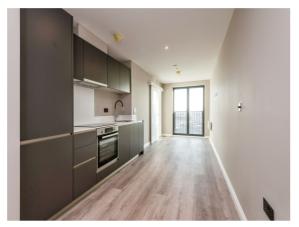

#### Lounge/Kitchen

28' 1" MAX x 8' 7" MAX ( 8.56m MAX x 2.62m MAX )

Offering open plan living/kitchen - The modern kitchen offers wall and base units, with integrated appliances including electric oven, slim line dishwasher and fridge freezer. Laminate flooring continues through out into the lounge area with fully glazed patio doors boasting city views.

### >> property images

**Your William H Brown office:** 1a Arndale Centre, Otley Road, LEEDS, West Yorkshire, LS6 2UE **T** 0113 278 5337 **E** Headingley@williamhbrown.co.uk

Springwell Gardens, 151 Whitehall Road, Leeds, West Yorkshire, England, LS12 1BT **Date:** 02 May 2025 **Property Ref and Version:** HEA108888 - 0009

### >> property images

Springwell Gardens, 151 Whitehall Road, Leeds, West Yorkshire, England, LS12 1BT **Date:** 02 May 2025 **Property Ref and Version:** HEA108888 - 0009

>> property images

Springwell Gardens, 151 Whitehall Road, Leeds, West Yorkshire, England, LS12 1BT **Date:** 02 May 2025 **Property Ref and Version:** HEA108888 - 0009