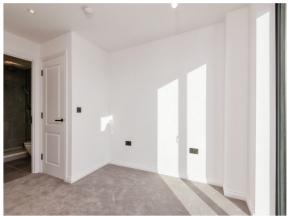

#### **Bedroom One**

9' 8" max x 7' 8" max ( 2.95m max x 2.34m max )

Cosy bedroom with carpet flooring and modern radiator with fully glazed patio doors with boasting city views. The boiler is housed in a large cupboard with storage space below.