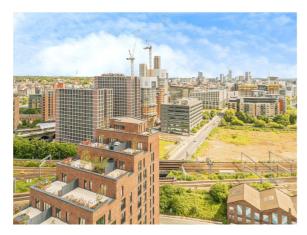

### >> long description

Situated in a prime Leeds Location we offer a fantastic one bedroom modern apartment with open plan living and stunning city views. The apartment briefly comprises of Lounge/Kitchen with one bedroom and en-suite shower-room. There is a lobby communal area and garden. With easy access into Leeds City Centre and Leeds University and Leeds Train Station services a wide area, perfect for commuters! This apartment will appeal to a wide range of buyers and early viewing is highly recommended. Offered with no onward chain.

#### Lounge/Kitchen

28' 1" MAX x 8' 7" MAX ( 8.56m MAX x 2.62m MAX )

Offering open plan living/kitchen - The modern kitchen offers wall and base units, with integrated appliances including electric oven, slim line dishwasher and fridge freezer. Laminate flooring continues through out into the lounge area with fully glazed patio doors boasting city views.

#### **Bedroom One**

9' 8" max x 7' 8" max ( 2.95m max x 2.34m max )

Cosy bedroom with carpet flooring and modern radiator with fully glazed patio doors with boasting city views. The boiler is housed in a large cupboard with storage space below.