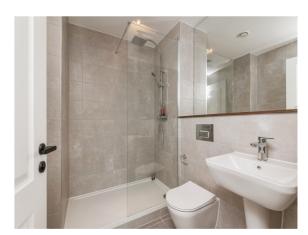

#### **Bathroom - En Suite**

Modern bathroom, fully tiled fitted with a 3 piece suite, comprising of a large rainfall shower, wall hung WC and sink.