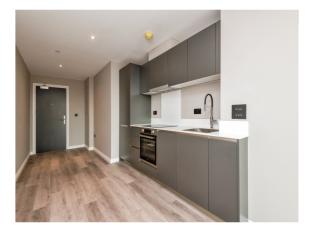

#### Lounge/Kitchen

28' 1" MAX x 8' 7" MAX ( 8.56m MAX x 2.62m MAX )

Offering open plan living/kitchen - The modern kitchen offers wall and base units, with integrated appliances including electric oven, slim line dishwasher and fridge freezer. Laminate flooring continues through out into the lounge area with fully glazed patio doors boasting city views.