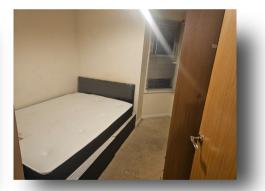

#### **Bedroom 1 With Ensuite**

15' 7"  $\max x$  10' 7"  $\max (4.75m \max x 3.23m \max)$  Double bedroom, window to the back, radiator, space for freestanding furniture, carpeted

Ensuite - Pedestal sink, toilet, shower enclosure, tiled walls

#### **Bedroom 2**

13' 10" max x 9' 9" max ( 4.22m max x 2.97m max ) Double bedroom, to the side , radiator, space for free standing furniture, carpeted

#### **Bedroom 3**

9' 11"  $\max x$  9' 2"  $\max$  ( 3.02m  $\max x$  2.79m  $\max$  ) L Shape bedroom, carpeted, window to the back space for double bed and free standing furniture, radiator