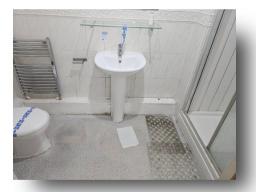

#### **Bathroom**

Lino flooring, panel bath with shower over, pedestal sink, toilet, towel radiator