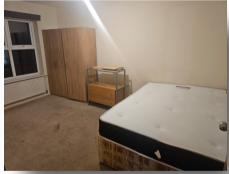

#### **Bedroom 1 With Ensuite**

15' 7"  $\max x$  10' 7"  $\max (4.75m \max x 3.23m \max)$  Double bedroom, window to the back, radiator, space for freestanding furniture, carpeted

Ensuite - Pedestal sink, toilet, shower enclosure, tiled walls

#### **Bedroom 2**

13' 10" max x 9' 9" max ( 4.22m max x 2.97m max ) Double bedroom, to the side , radiator, space for free standing furniture, carpeted

#### **Bedroom 3**

9' 11"  $\max x$  9' 2"  $\max$  ( 3.02m  $\max x$  2.79m  $\max$  ) L Shape bedroom, carpeted, window to the back space for double bed and free standing furniture, radiator