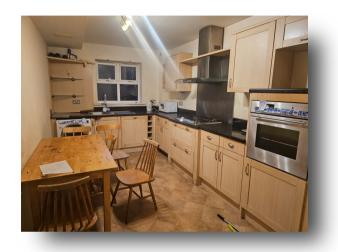

**Carisbrooke Road, Leeds LS16 5RU** 

william h brown

## welcome to

## **Carisbrooke Road, Leeds**

PUBLIC NOTICE

69 Carisbrooke, Leeds LS16 5RU

We are acting in the sale of the above property and have received an offer of £185,000













#### **Entrance Hall**

Laminate flooring, radiator

#### Lounge

23' 11" max x 14' 9" max ( 7.29m max x 4.50m max ) Spacious, carpeted, bay window to the back, free standing units, radiator

#### **Kitchen**

15' max x 8' 8" max ( 4.57m max x 2.64m max )

#### **Bedroom 1 With Ensuite**

15' 7"  $\max x$  10' 7"  $\max (4.75m \max x 3.23m \max)$  Double bedroom, window to the back, radiator, space for freestanding furniture, carpeted

Ensuite - Pedestal sink, toilet, shower enclosure, tiled walls

#### **Bedroom 2**

13' 10" max x 9' 9" max ( 4.22m max x 2.97m max ) Double bedroom, to the side , radiator, space for free standing furniture, carpeted

#### **Bedroom 3**

9' 11"  $\max x$  9' 2"  $\max$  ( 3.02m  $\max x$  2.79m  $\max$  ) L Shape bedroom, carpeted, window to the