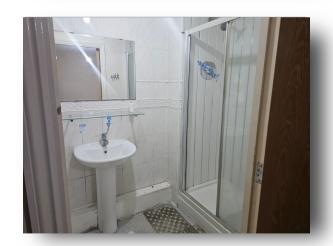

#### **Bedroom 1 With Ensuite**

15' 7"  $\max x$  10' 7"  $\max (4.75m \max x 3.23m \max)$  Double bedroom, window to the back, radiator, space for freestanding furniture, carpeted

Ensuite - Pedestal sink, toilet, shower enclosure, tiled walls