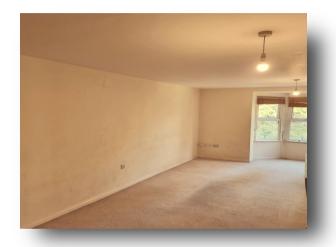

#### Lounge

23' 11" max x 14' 9" max ( 7.29m max x 4.50m max ) Spacious, carpeted, bay window to the back, free standing units, radiator