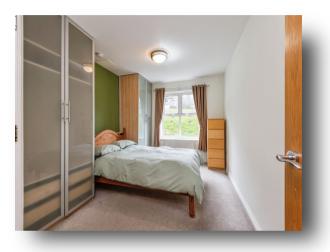

#### **Bedroom One**

18' max x 7' 11" max ( 5.49m max x 2.41m max ) Spacious double bedroom, bay window with window seat into alcove, , free standing wardrobes and drawers , double door leading to the bathroom

#### **Bedroom Two**

14' 7" max x 7' 6" max ( 4.45m max x 2.29m max ) Spacious double bedroom, window to the side, carpeted, room for bedroom furniture

#### **Bedroom Three**

9' 7" max x 14' 7" max ( 2.92m max x 4.45m max ) Spacious double bedroom, carpeted, boiler in the wardrobe, space for dree standing furniture