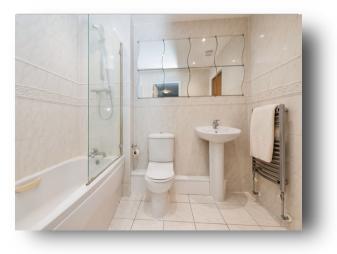

#### Bathroom

Fully tiled floor and walls, underfloor heating , radiator , toilet , pedestal sink, panel bath with shower over, shower screen