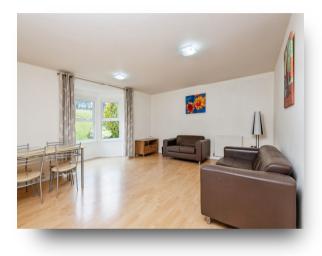

#### Lounge

17' max x 14' 7" max ( 5.18m max x 4.45m max ) Spacious lounge, with laminated flooring, bay window, 2 radiators and space for a dining table