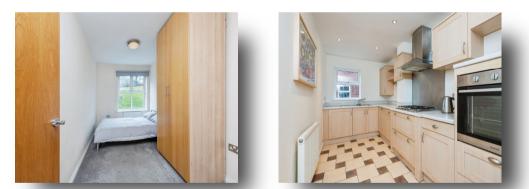

#### **Bedroom Two**

14' 7" max x 7' 6" max ( 4.45m max x 2.29m max ) Spacious double bedroom, window to the side, carpeted, room for bedroom furniture

#### **Bedroom Three**

9' 7" max x 14' 7" max ( 2.92m max x 4.45m max ) Spacious double bedroom, carpeted, boiler in the wardrobe, space for dree standing furniture

#### Kitchen

14' 9" max x 7' max (4.50m max x 2.13m max) Tiled flooring, shaker kitchen, laminated wood work tops, electric oven, gas hob, integrated fridge/freezer, integrated full size dishwasher, window to the side, metal splash back