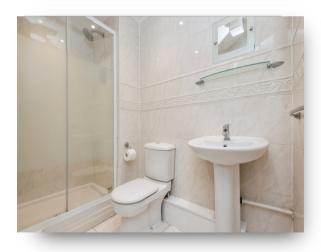

### **Bedroom Three/ Ensuite**

9' 7" max x 14' 7" max ( 2.92m max x 4.45m max ) Spacious double bedroom, carpeted, boiler in the wardrobe, space for free standing furniture. Fully tiled shower tray step up enclosure, shower towel radiator , sink and toilet, storage unit