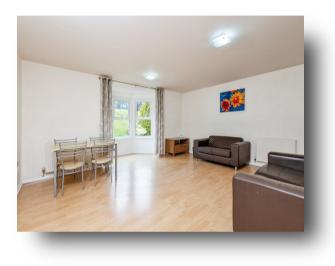

#### Lounge

17' max x 14' 7" max ( 5.18m max x 4.45m max ) Spacious lounge, with laminated flooring, bay window, 2 radiators and space for a dining table