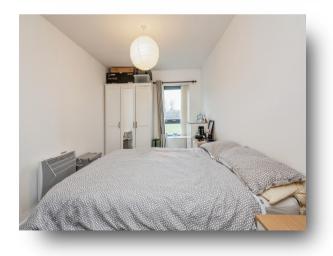

#### Bedroom 1 & En-Suite

12' max x 8' 8" max ( 3.66m max x 2.64m max ) Spacious double bedroom, carpeted throughout, electric heating. Comes with freestanding wardrobe. Angled wall to the en-suite, toilet, shower and sink with electric towel railing and laminated floor.

## Bedroom 2

11' 10" max x 8' 7" max ( 3.61m max x 2.62m max ) Double bedroom, carpeted throughout, electric heating and freestanding wardrobe.