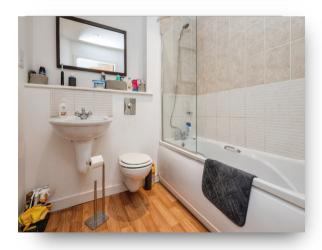

## Bathroom

Bathroom with laminated flooring and an electric towel railing. Panelled bath with shower, and wall hung sink. Mirror and shelf space above the sink easy for storage.

**Parking** Designated parking space