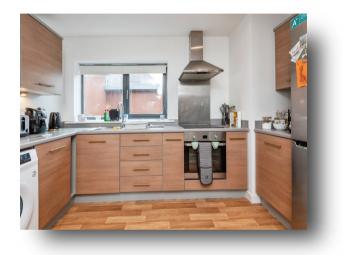

#### Kitchen

10' 10" max x 6' 3" max ( 3.30m max x 1.91m max ) Open plan modern kitchen with laminated floor, generous kitchen storage, induction hob with electric oven and freestanding fridge/freezer and freestanding washing machine