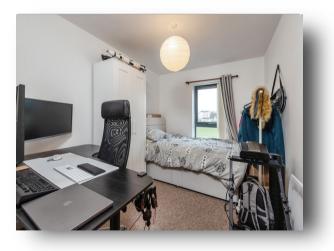

## Bedroom 2

11' 10" max x 8' 7" max ( 3.61m max x 2.62m max ) Double bedroom, carpeted throughout, electric heating and freestanding wardrobe.