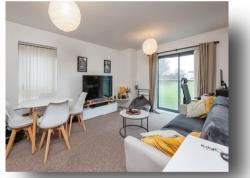

# **Bouverie Court, LEEDS**

A spacious top floor two-bedroom apartment in Leeds, featuring an open plan living area with Juliette balcony with green amenity space views, a master bedroom and a second bedroom. It comes with a designated parking space. Approximately 20 minutes walk into Leeds City Centre.

#### Lounge

15' 9" max x 11' 11" max ( 4.80m max x 3.63m max ) Light and spacious open plan living room, Juliette balcony looking over green amenity space. Carpeted with room for dining and heated by electric radiators.

#### Kitchen

10' 10" max x 6' 3" max ( 3.30m max x 1.91m max ) Open plan modern kitchen with laminated floor, generous kitchen storage, induction hob with electric oven and freestanding fridge/freezer and freestanding washing machine