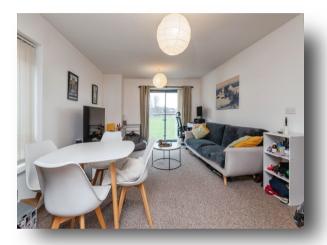

#### Lounge

15' 9" max x 11' 11" max ( 4.80m max x 3.63m max ) Light and spacious open plan living room, Juliette balcony looking over green amenity space. Carpeted with room for dining and heated by electric radiators.