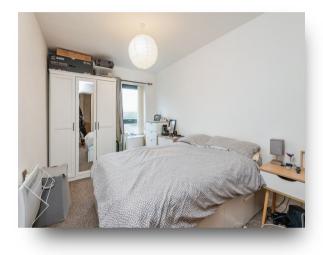

#### Bedroom 1 & En-Suite

12' max x 8' 8" max ( 3.66m max x 2.64m max ) Spacious double bedroom, carpeted throughout, electric heating. Comes with freestanding wardrobe. Angled wall to the en-suite, toilet, shower and sink with electric towel railing and laminated floor.