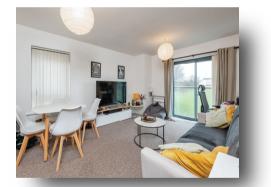

#### Lounge

15' 9" max x 11' 11" max ( 4.80m max x 3.63m max ) Light and spacious open plan living room, Juliette balcony looking over green amenity space. Carpeted with room for dining and heated by electric radiators.